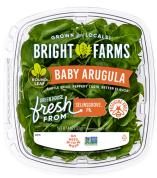

| CODE   | DESCRIPTION                                         | PK/SZ    | UPC          |
|--------|-----------------------------------------------------|----------|--------------|
| 223374 | CV Salad Spinach Baby Bright Farms PA Grown         | 6/4 oz   | 857062004398 |
| 223375 | CV Salad Spring Mix Bright Farms PA Grown           | 6/4 oz   | 857062004411 |
| 223377 | CV Salad Sunny Crunch Bright Farms PA Grown         | 6/4 oz   | 857062004602 |
| 223378 | CV Salad Romaine Baby Bright Farms PA Grown         | 6/4 oz   | 857062004527 |
| 223379 | CV Salad Arugula Baby Bright Farms PA Grown         | 6/4 oz   | 857062004381 |
| 223380 | CV Salad Butter Baby Bright Farms PA Grown          | 6/4 oz   | 857062004848 |
| 223381 | CV Salad Kale BabyBright Farms PA Grown             | 6/3 oz   | 857062004428 |
| 223382 | CV Salad 50/50 Spin & Spr Mix Bright Farms PA Grown | 6/4 oz   | 857062004404 |
| 223383 | CV Herb Basil Bright Farms PA Grown                 | 6/.75 oz | 857062004244 |