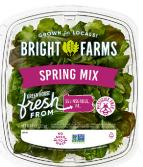

| CODE   | DESCRIPTION                                         | PK/SZ    | UPC          |
|--------|-----------------------------------------------------|----------|--------------|
| 223374 | CV Salad Spinach Baby Bright Farms PA Grown         | 6/4 oz   | 857062004398 |
| 223375 | CV Salad Spring Mix Bright Farms PA Grown           | 6/4 oz   | 857062004411 |
| 223377 | CV Salad Sunny Crunch Bright Farms PA Grown         | 6/4 oz   | 857062004602 |
| 223378 | CV Salad Romaine Baby Bright Farms PA Grown         | 6/4 oz   | 857062004527 |
| 223379 | CV Salad Arugula Baby Bright Farms PA Grown         | 6/4 oz   | 857062004381 |
| 223380 | CV Salad Butter Baby Bright Farms PA Grown          | 6/4 oz   | 857062004848 |
| 223381 | CV Salad Kale BabyBright Farms PA Grown             | 6/3 oz   | 857062004428 |
| 223382 | CV Salad 50/50 Spin & Spr Mix Bright Farms PA Grown | 6/4 oz   | 857062004404 |
| 223383 | CV Herb Basil Bright Farms PA Grown                 | 6/.75 oz | 857062004244 |