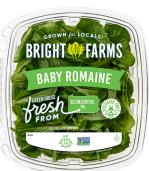

| CODE   | DESCRIPTION                                         | PK/SZ    | UPC          |
|--------|-----------------------------------------------------|----------|--------------|
| 223374 | CV Salad Spinach Baby Bright Farms PA Grown         | 6/4 oz   | 857062004398 |
| 223375 | CV Salad Spring Mix Bright Farms PA Grown           | 6/4 oz   | 857062004411 |
| 223377 | CV Salad Sunny Crunch Bright Farms PA Grown         | 6/4 oz   | 857062004602 |
| 223378 | CV Salad Romaine Baby Bright Farms PA Grown         | 6/4 oz   | 857062004527 |
| 223379 | CV Salad Arugula Baby Bright Farms PA Grown         | 6/4 oz   | 857062004381 |
| 223380 | CV Salad Butter Baby Bright Farms PA Grown          | 6/4 oz   | 857062004848 |
| 223381 | CV Salad Kale BabyBright Farms PA Grown             | 6/3 oz   | 857062004428 |
| 223382 | CV Salad 50/50 Spin & Spr Mix Bright Farms PA Grown | 6/4 oz   | 857062004404 |
| 223383 | CV Herb Basil Bright Farms PA Grown                 | 6/.75 oz | 857062004244 |