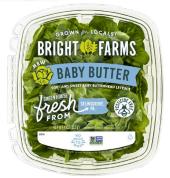

| CODE   | DESCRIPTION                                         | PK/SZ    | UPC          |
|--------|-----------------------------------------------------|----------|--------------|
| 223374 | CV Salad Spinach Baby Bright Farms PA Grown         | 6/4 oz   | 857062004398 |
| 223375 | CV Salad Spring Mix Bright Farms PA Grown           | 6/4 oz   | 857062004411 |
| 223377 | CV Salad Sunny Crunch Bright Farms PA Grown         | 6/4 oz   | 857062004602 |
| 223378 | CV Salad Romaine Baby Bright Farms PA Grown         | 6/4 oz   | 857062004527 |
| 223379 | CV Salad Arugula Baby Bright Farms PA Grown         | 6/4 oz   | 857062004381 |
| 223380 | CV Salad Butter Baby Bright Farms PA Grown          | 6/4 oz   | 857062004848 |
| 223381 | CV Salad Kale BabyBright Farms PA Grown             | 6/3 oz   | 857062004428 |
| 223382 | CV Salad 50/50 Spin & Spr Mix Bright Farms PA Grown | 6/4 oz   | 857062004404 |
| 223383 | CV Herb Basil Bright Farms PA Grown                 | 6/.75 oz | 857062004244 |