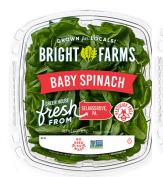

| CODE   | DESCRIPTION                                         | PK/SZ    | UPC          |
|--------|-----------------------------------------------------|----------|--------------|
| 223374 | CV Salad Spinach Baby Bright Farms PA Grown         | 6/4 oz   | 857062004398 |
| 223375 | CV Salad Spring Mix Bright Farms PA Grown           | 6/4 oz   | 857062004411 |
| 223377 | CV Salad Sunny Crunch Bright Farms PA Grown         | 6/4 oz   | 857062004602 |
| 223378 | CV Salad Romaine Baby Bright Farms PA Grown         | 6/4 oz   | 857062004527 |
| 223379 | CV Salad Arugula Baby Bright Farms PA Grown         | 6/4 oz   | 857062004381 |
| 223380 | CV Salad Butter Baby Bright Farms PA Grown          | 6/4 oz   | 857062004848 |
| 223381 | CV Salad Kale BabyBright Farms PA Grown             | 6/3 oz   | 857062004428 |
| 223382 | CV Salad 50/50 Spin & Spr Mix Bright Farms PA Grown | 6/4 oz   | 857062004404 |
| 223383 | CV Herb Basil Bright Farms PA Grown                 | 6/.75 oz | 857062004244 |