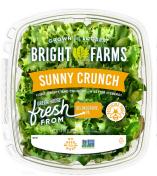

| CODE   | DESCRIPTION                                         | PK/SZ    | UPC          |
|--------|-----------------------------------------------------|----------|--------------|
| 223374 | CV Salad Spinach Baby Bright Farms PA Grown         | 6/4 oz   | 857062004398 |
| 223375 | CV Salad Spring Mix Bright Farms PA Grown           | 6/4 oz   | 857062004411 |
| 223377 | CV Salad Sunny Crunch Bright Farms PA Grown         | 6/4 oz   | 857062004602 |
| 223378 | CV Salad Romaine Baby Bright Farms PA Grown         | 6/4 oz   | 857062004527 |
| 223379 | CV Salad Arugula Baby Bright Farms PA Grown         | 6/4 oz   | 857062004381 |
| 223380 | CV Salad Butter Baby Bright Farms PA Grown          | 6/4 oz   | 857062004848 |
| 223381 | CV Salad Kale BabyBright Farms PA Grown             | 6/3 oz   | 857062004428 |
| 223382 | CV Salad 50/50 Spin & Spr Mix Bright Farms PA Grown | 6/4 oz   | 857062004404 |
| 223383 | CV Herb Basil Bright Farms PA Grown                 | 6/.75 oz | 857062004244 |