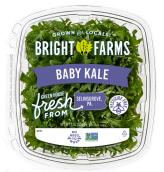

| CODE   | DESCRIPTION                                         | PK/SZ    | UPC          |
|--------|-----------------------------------------------------|----------|--------------|
| 223374 | CV Salad Spinach Baby Bright Farms PA Grown         | 6/4 oz   | 857062004398 |
| 223375 | CV Salad Spring Mix Bright Farms PA Grown           | 6/4 oz   | 857062004411 |
| 223377 | CV Salad Sunny Crunch Bright Farms PA Grown         | 6/4 oz   | 857062004602 |
| 223378 | CV Salad Romaine Baby Bright Farms PA Grown         | 6/4 oz   | 857062004527 |
| 223379 | CV Salad Arugula Baby Bright Farms PA Grown         | 6/4 oz   | 857062004381 |
| 223380 | CV Salad Butter Baby Bright Farms PA Grown          | 6/4 oz   | 857062004848 |
| 223381 | CV Salad Kale BabyBright Farms PA Grown             | 6/3 oz   | 857062004428 |
| 223382 | CV Salad 50/50 Spin & Spr Mix Bright Farms PA Grown | 6/4 oz   | 857062004404 |
| 223383 | CV Herb Basil Bright Farms PA Grown                 | 6/.75 oz | 857062004244 |