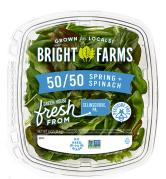

| CODE   | DESCRIPTION                                         | PK/SZ    | UPC          |
|--------|-----------------------------------------------------|----------|--------------|
| 223374 | CV Salad Spinach Baby Bright Farms PA Grown         | 6/4 oz   | 857062004398 |
| 223375 | CV Salad Spring Mix Bright Farms PA Grown           | 6/4 oz   | 857062004411 |
| 223377 | CV Salad Sunny Crunch Bright Farms PA Grown         | 6/4 oz   | 857062004602 |
| 223378 | CV Salad Romaine Baby Bright Farms PA Grown         | 6/4 oz   | 857062004527 |
| 223379 | CV Salad Arugula Baby Bright Farms PA Grown         | 6/4 oz   | 857062004381 |
| 223380 | CV Salad Butter Baby Bright Farms PA Grown          | 6/4 oz   | 857062004848 |
| 223381 | CV Salad Kale BabyBright Farms PA Grown             | 6/3 oz   | 857062004428 |
| 223382 | CV Salad 50/50 Spin & Spr Mix Bright Farms PA Grown | 6/4 oz   | 857062004404 |
| 223383 | CV Herb Basil Bright Farms PA Grown                 | 6/.75 oz | 857062004244 |