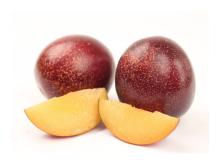

### PLUMOGRANATE LATE JUNE - MID JULY

PLU: 3611

Like the pomegranate, this plumcot is very high in antioxidants. Very sweet, intense flavors.