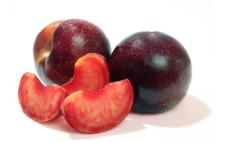

## SUPERNOVA EARLY - MID AUGUST

PLU: 3611

Dark red to purple skin highlighted by star-like speckles. The beautiful red flesh features rich plum and melon flavors.