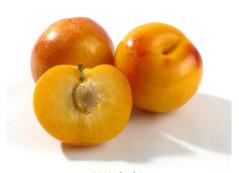

## GOLDEN TREAT EARLY - MID JULY

PLU: 3610

Delicate, golden/green skin with a subtle yellow flesh. The juicy flesh is light and refreshing with plum and honey flavors.