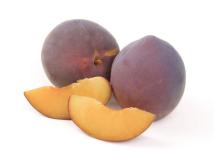

### FLAVOR POP EARLY AUGUST

PLU: 3611
Purple red skin with greenish lines and speckles. The reenish/yellow flesh is perhaps the
sweetest fruit ever.

# FLAVOR KING MID AUGUST

PLU: 3609

### EMERALD BEAUT MID AUGUST - MID SEPT

PLU: 4435
Technically a green plum. The flesh is succulent and bursting with flavor. This delicate variety is handled so that it keeps its natural waxy coating.