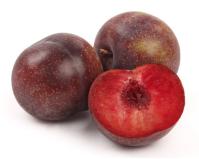

### PLUMOGRANATE LATE JUNE - MID JULY

PLU: 3611

Like the pomegranate, this plumcot is very high in antioxidants. Very sweet, intense flavors.

## SUPERNOVA EARLY - MID AUGUST

PLU: 3611

Dark red to purple skin highlighted by star-like speckles. The beautiful red flesh features rich plum and melon flavors.