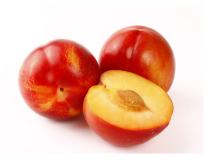

## SUPERNOVA EARLY - MID AUGUST

PLU: 3611

Dark red to purple skin highlighted by star-like speckles. The beautiful red flesh features rich plum and melon flavors.

## SUGAR BABY MID JULY

PLU: 3278

Tiny in size but huge in flavor. Skin color ranges from a ruddy gold/green to a deep speckled maroon. The flesh is sweet as candy with a slight caramel flavor.

## TROPICAL SUNRISE MID AUGUST

PLU: 3126

Beautiful red and orange skin. The orange flesh tastes of luscious plum as well as tropical flavors like mango.

**P:** 1.800.422.8384

**F:** 1.717.721.2597

W: www.fsproduce.com