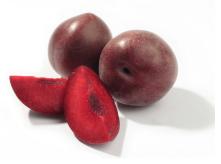

## MARVEL MID JULY - EARLY AUGUST

PLU: 3611
A firm skin yields a crisp, juicy bite featuring hints of plum, apple & melon.

## JUBILEE 2 LATE AUGUST

PLU: 3609
The multi colored red/yellow flesh bursts with an exciting blend of flavors. Rich and jammy, sweet and tangy. Alternating notes of cherry, pineapple and plum and more.

### JUBILEE LATE AUGUST - MID SEPT

PLU: 3609
The multi colored red/yellow flesh bursts with an exciting blend of flavors. Rich and jammy, sweet and tangy. Alternating notes of cherry, pineapple and plum and more.