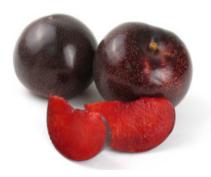

## SUPERNOVA EARLY - MID AUGUST

PLU: 3611

Dark red to purple skin highlighted by star-like speckles. The beautiful red flesh features rich plum and melon flavors.