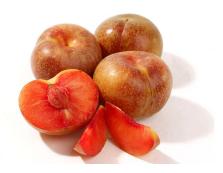

## SUGAR BABY MID JULY

PLU: 3278

Tiny in size but huge in flavor. Skin color ranges from a ruddy gold/green to a deep speckled maroon. The flesh is sweet as candy with a slight caramel flavor.

## TROPICAL SUNRISE MID AUGUST

PLU: 3126

Beautiful red and orange skin. The orange flesh tastes of luscious plum as well as tropical flavors like mango.

**P:** 1.800.422.8384

**F:** 1.717.721.2597

W: www.fsproduce.com