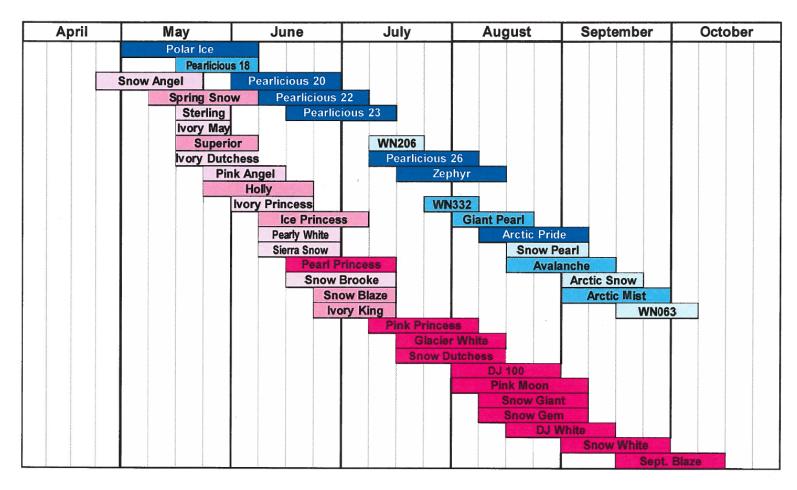

#### **AVAILABILITY**

# Availability Galendar

#### www.FamilyTreeFarms.com

| Plumcots By Variety | PLU# | MAY | JUN  | JUL | AUG  | SEP | OCT |
|---------------------|------|-----|------|-----|------|-----|-----|
| Flavorosa           | 3611 |     | 0011 |     | 7,00 | 021 | 301 |
| Amigo               | 3611 |     |      |     |      |     |     |
| Eagle Egg           | 3609 |     |      | _   |      |     |     |
| Ruby Jewel          | 3609 |     |      | _   |      |     |     |
| Tropical Plumana    | 3610 |     |      |     |      |     |     |
| Ruby Delight        | 3609 |     |      | _   |      |     |     |
| Crimson Sweet       | 3609 |     |      |     |      |     |     |
| Plumogranate 24     | 3611 |     | _    |     |      |     |     |
| Sugar Baby          | 3278 |     |      |     |      |     |     |
| Golden Treat        | 3610 |     |      |     |      |     |     |
| Flavor Flav         | 3611 |     |      |     |      |     |     |
| Dapple Fire         | 3278 |     |      |     |      |     |     |
| Flavor Queen        | 3610 |     |      |     |      |     |     |
| Plumogranate 27     | 3611 |     |      |     |      |     |     |
| Dapple Jack         | 3278 |     |      |     |      |     |     |
| Supernova           | 3611 |     |      |     |      |     |     |
| Dapple Dandy        | 3278 |     |      |     |      |     |     |
| Flavor Grenade      | 3610 |     |      |     |      |     |     |
| Tropical Sunrise    | 3126 |     |      |     |      |     |     |
| Flavor Pop          | 3611 |     |      |     |      |     |     |
| Flavor King         | 3609 |     |      |     |      |     |     |
| Summer Punch        | 3609 |     |      |     |      |     |     |
| Emerald Beaut*      | 4435 |     |      |     |      |     |     |
| Flavor Gator        | 3278 |     |      |     |      |     |     |
| Marvel              | 3611 |     |      |     |      |     |     |
| Jubilee 2           | 3609 |     |      |     |      |     |     |
| Jubilee             | 3609 |     |      |     |      |     |     |
| King Kong           | 3611 |     |      |     |      |     |     |
| Harvest Gold*       | 4435 |     |      |     |      |     |     |
| Flavor Fall         | 3609 |     |      |     |      |     |     |
| Gold Rush           | 3610 |     |      |     |      |     |     |
| Fall Fiesta         | 3609 |     |      |     |      |     |     |