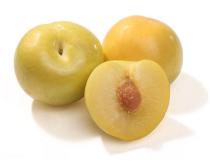

## GOLDEN TREAT EARLY - MID JULY

PLU: 3610

Delicate, golden/green skin with a subtle yellow flesh. The juicy flesh is light and refreshing with plum and honey flavors.