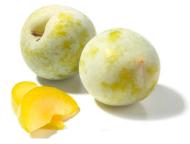

## GOLDEN TREAT EARLY - MID JULY

PLU: 3610

Delicate, golden/green skin with a subtle yellow flesh. The juicy flesh is light and refreshing with plum and honey flavors.