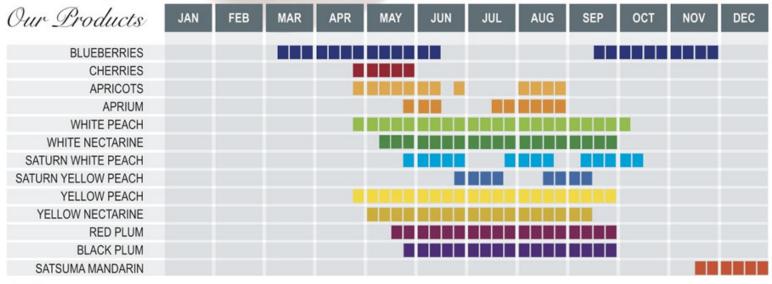

#### **AVAILABILITY**

# Availability Galendar

#### www.FamilyTreeFarms.com

| Plumcots By Variety | PLU# | MAY | JUN  | JUL | AUG  | SEP | OCT |
|---------------------|------|-----|------|-----|------|-----|-----|
| Flavorosa           | 3611 |     | 0011 |     | 7,00 | 021 | 301 |
| Amigo               | 3611 |     |      |     |      |     |     |
| Eagle Egg           | 3609 |     |      | _   |      |     |     |
| Ruby Jewel          | 3609 |     |      | _   |      |     |     |
| Tropical Plumana    | 3610 |     |      |     |      |     |     |
| Ruby Delight        | 3609 |     |      | _   |      |     |     |
| Crimson Sweet       | 3609 |     |      |     |      |     |     |
| Plumogranate 24     | 3611 |     | _    |     |      |     |     |
| Sugar Baby          | 3278 |     |      |     |      |     |     |
| Golden Treat        | 3610 |     |      |     |      |     |     |
| Flavor Flav         | 3611 |     |      |     |      |     |     |
| Dapple Fire         | 3278 |     |      |     |      |     |     |
| Flavor Queen        | 3610 |     |      |     |      |     |     |
| Plumogranate 27     | 3611 |     |      |     |      |     |     |
| Dapple Jack         | 3278 |     |      |     |      |     |     |
| Supernova           | 3611 |     |      |     |      |     |     |
| Dapple Dandy        | 3278 |     |      |     |      |     |     |
| Flavor Grenade      | 3610 |     |      |     |      |     |     |
| Tropical Sunrise    | 3126 |     |      |     |      |     |     |
| Flavor Pop          | 3611 |     |      |     |      |     |     |
| Flavor King         | 3609 |     |      |     |      |     |     |
| Summer Punch        | 3609 |     |      |     |      |     |     |
| Emerald Beaut*      | 4435 |     |      |     |      |     |     |
| Flavor Gator        | 3278 |     |      |     |      |     |     |
| Marvel              | 3611 |     |      |     |      |     |     |
| Jubilee 2           | 3609 |     |      |     |      |     |     |
| Jubilee             | 3609 |     |      |     |      |     |     |
| King Kong           | 3611 |     |      |     |      |     |     |
| Harvest Gold*       | 4435 |     |      |     |      |     |     |
| Flavor Fall         | 3609 |     |      |     |      |     |     |
| Gold Rush           | 3610 |     |      |     |      |     |     |
| Fall Fiesta         | 3609 |     |      |     |      |     |     |