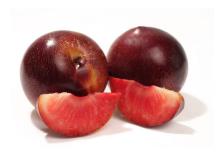

## SUPERNOVA EARLY - MID AUGUST

PLU: 3611

Dark red to purple skin highlighted by star-like speckles. The beautiful red flesh features rich plum and melon flavors.