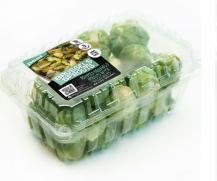

## New! BRUSSELS SPROUTS CLAMSHELLS WITH RECIPE

**Code:** 00689

SIZE: 12/1 lb. UPC: 0-33383-70154

## • CREATE DEMAND AT POINT OF PURCHASE:

Finished Recipe Pictures on the top of the pack helps shoppers imagine what they can make with the brussels sprouts

• HOW-TO: Recipe Label peels back to reveal the actual recipe, plus How-To Storage and Preparation Instructions

• VARIETY: 3 different recipes repeat on the label rolls so each case should contain a few of each recipe. Recipes for Winter:

- 1. Winter Chowder
- 2. Roasted Brussels Sprouts with Hazelnuts
- 3. Orecchiette with Roasted Brussels Sprouts (random in the case)