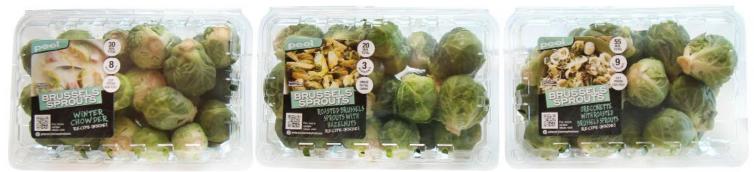

## New! BRUSSELS SPROUTS CLAMSHELLS WITH RECIPE

**Code:** 00689

SIZE: 12/1 lb. UPC: 0-33383-70154

## • CREATE DEMAND AT POINT OF PURCHASE:

Finished Recipe Pictures on the top of the pack helps shoppers imagine what they can make with the brussels sprouts

• HOW-TO: Recipe Label peels back to reveal the actual recipe, plus How-To Storage and Preparation Instructions

• VARIETY: 3 different recipes repeat on the label rolls so each case should contain a few of each recipe. Recipes for Winter:

- 1. Winter Chowder
- 2. Roasted Brussels Sprouts with Hazelnuts
- 3. Orecchiette with Roasted Brussels Sprouts (random in the case)