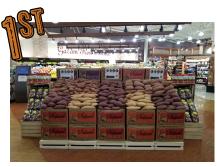

## AV THOMAS "NATURAL BEAUTY" ORGANIC SWEET POTATO DISPLAY CONTEST WINNERS

**DECEMBER 30, 2019 - FEBRUARY 3, 2020** 

From December 30th to February 3rd of 2020 we ran our display contest with AV Thomas Sweet Potatoes. We had an incredible collection of displays from various locations. Check out the winners below!