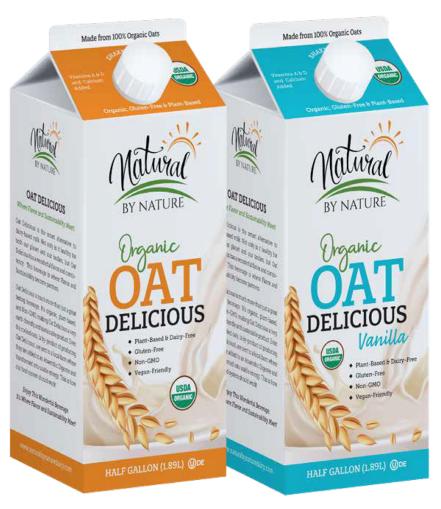

# NATURAL BY NATURE NEW ITEMS

The Natural by Nature brand truly exemplifies what consumers believe they are investing in when they purchase organic dairy products. It is a family-owned business that procures 100% of its milk from family-owned farmers.

Oat Delicious is the smart alternative to dairy-based milk. Not only is it healthy for both our planet and our bodies, but Oat Delicious has a wonderful avor and consistency. This beverage is where Flavor and Sustainability become partners. Oat Delicious is much more than just a great tasting beverage. It's organic, plant-based, and Non-GMO, making Oat Delicious a very earth-friendly and sustainable product. Even the cooked oats, (a by-product of producing Oat Delicious), are sent to a local farm where they are added to an Anaerobic Digester and transformed into usable energy. This is how our food system should work!

Thick, Creamy & Delicious!

| CODE   | DESCRIPTION              | UPC          | SIZE    |
|--------|--------------------------|--------------|---------|
| 223772 | Organic Oat Milk         | 857330000039 | 6/64 oz |
| 223773 | Organic Oat Milk Vanilla | 857330000077 | 6/64 oz |