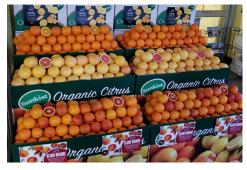

## **OG CITRUS**

Organic Navel Oranges are now in excellent supply with prices coming down on all sizes from 40-88ct and bags. The Sunkist Citrus Display Contest begins the first week of March!

Organic Mandarins (Tango and Murcott varieties), in bulk and bags, continue in excellent supply, but the Cutie label is very limited and is expected to finish for the season shortly on their 15/2 lb bags. Sunkist will provide an excellent alternative.

New this week - Organic Golden Nugget Mandarins are now in season! This variety features pebbly skin and deep gold flesh that is really sweet.

Organic TDE Mandarins, Blood Oranges, Cara Cara Oranges, Pummelos, and Minneola Tangelos continue in peak season and demand is good.

Organic Lemons and Meyer Lemons out of California are in excellent supply with some promotional opportunities available on all sizes.

Organic Grapefruit continues in excellent supply with very nice quality and dark pink flesh.