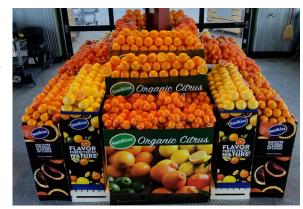

## SUNKIST CITRUS BONANZA DISPLAY CONTEST

**MARCH 2 - MARCH 30, 2019** 

Four Seasons Produce has again partnered with Sunkist Growers to offer up a contest with massive sales potential! We are in full swing with the citrus season and some of the best tasting fruit will come in March! Time to create your own "March Madness" and grow your sales in the citrus category!

## **CONTEST CRITERIA:**

- Build a BEAUTIFUL display of Sunkist citrus using fruit purchased from Four Seasons Produce
- · Displays must contain at least 4 varieties of conventional fruit OR 3 varieties of organic fruit to qualify
- Displays must contain Sunkist POS signage or bins which are available through your Four Seasons sales rep or merchandiser.
- · All displays must remain up for at least one week.
- Pictures of displays must be submitted to Stephanie Mayer (stephf@fsproduce.com) by April 3rd.

Now is a great time to get consumers to try something new, and sampling is the easiest way to do that! While not criteria to qualify, it is a great way to sell fruit and create impulse sales!

(DISPLAYS WILL BE JUDGED OFF OF CREATIVITY, USE OF SUNKIST SIGNAGE/BINS, AND OVERALL EYE APPEAL)