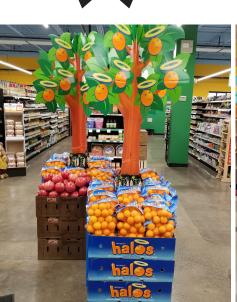

### POM Wonderful, that is!

Four Seasons Produce has teamed up with the Wonderful Company to bring you a display contest for the month of December!

### **DECEMBER 6 - JAN 2, 2022**

Halos, Fresh POM brand Pomegranates, and POM Wonderful Pistachios – these 3 great seasonal items for the month of December leading into the holiday can be highlighted in your produce department with big, bountiful displays.

### **CV MANDARINS**

**Mandarins** are steady from CA, and pricing will remain higher than usual due to the overall light crop volume. Quality and flavor are good.

We will continue to carry the Halo's (Clementine variety for December) brand for our premium program, but we will also have opportunities on import **Mandarins** from South America throughout the entire month of December at a significant value price on 10/3lb and 15/2lb.