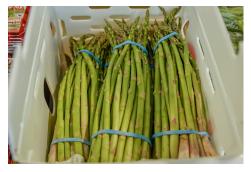

### **OG ASPARAGUS**

**Organic Asparagus** will be available for early December out of the Baja, Mexico region. Quality should be nice. Supplies are expected to be steady, however the Baja region is finishing, and then San Luis is expected to start. There will be a transition period, so supplies could tighten up very quickly.

#### **CV ASPARAGUS**

Asparagus prices remain very promotable! Now is a great time to build big displays at great price points. Shippers are trying to bring pricing up, but overall demand remains very soft. Quality out of Mexico and Peru has been very nice. Production from Mexico will start to finishing up mid-December.