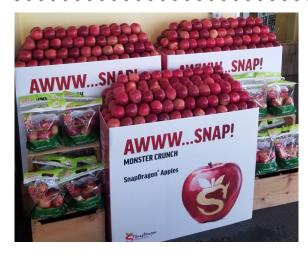

## **OH, SNAP! YOUR FAVORITE APPLE IS BACK.**

# FLAVOR.

Spicy-sweet. A hint of vanilla. Get ready to send your taste buds on an epic quest.

### LEGENDARY ADVENTURE IS CALLING.

SnapDragon's monster crunch will leave you feeling satisfied and energized...ready to seize the day. It's ideal as a snacking apple or sliced in salads, and pairs beautifully with light cheeses, peanut butter and so much more.

### **SWEET WITH** A SNAP.

When you want a healthy, satiating snack, pick a SnapDragon apple, which contains no fat, sodium or cholesterol and is an excellent source of fiber. And thanks to the energizing rush of natural sugars, a SnapDragon is a healthy alternative to that second cup of coffee.

### **PROMOTE SNAPDRAGON APPLES DEC 6 - JAN 2!**

Want to add some snap into your apple displays in the month of December? Four Seasons Produce has partnered with Hess Brothers to bring you an apple promotion with a monster crunch! Talk to your sales rep or merchandiser for promotional opportunities, display tips, and ideas!

**CODE: 229768** - CV Apples Snap Dragon 72/88ct 40lb

CODE: 5119 - CV Apples Snap Dragon 12/2lb

CODE: 32249 - POS Snap Dragon Display Bin 1ct