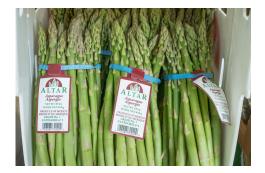

### **OG ASPARAGUS**

**Organic Asparagus** will be available for early December out of the Baja, Mexico region. Quality should be nice. Supplies are expected to be steady, however the Baja region is finishing, and then San Luis is expected to start. There will be a transition period, so supplies could tighten up very quickly.

#### **CV ASPARAGUS**

Asparagus prices remain very promotable! Now is a great time to build big displays at great price points. Shippers are trying to bring pricing up, but overall demand remains very soft. Quality out of Mexico and Peru has been very nice. Production from Mexico will start to finishing up mid-December.