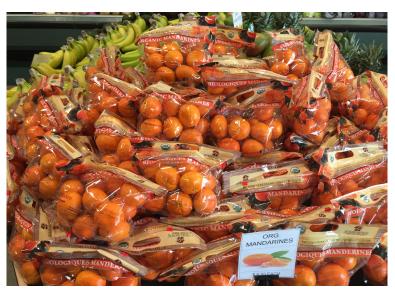

### **ORGANIC MANDARINS FOR DECEMBER**

It's California Organic Mandarin season!

**Organic Satsuma Mandarins** are in excellent supply for December, and the crop is expected to continue into early January with very nicer flavor throughout. Some **Organic Satsuma Mandarins** may show slight patches of green on the rind depending on the growers' picking methodology.

California **Organic Satsuma Mandarins** are available in bulk cases, which can be sold by the lb on loose displays or in random weight store-packed totes or green tills. The **Organic "Candy Mandy"** brand 12/2lb **Mandarins** in net bags will be packed with Satsumas throughout December.

**Organic Clementine Mandarins** are available in bulk cases for December, plus 12/2lb pouch bags from Homegrown Organics and 15/2lb net bags in the "Cuties" brand. Homegrown Organics 12/2lb high-graphic pouches are in good supply, and bulk **Organic Satsuma** and **Clementine Mandarins** are in good supply.

Then, expect there to be a little tightness for a week or two as we move into **Organic Page, Tango**, and **Murcott** varieties for the bulk of the deal, which is expected to be shortened slightly and end in April.