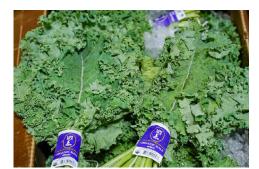

### **OG GREENS & LETTUCES**

**Organic Greens** from Lady Moon Farms in Punta Gorda, FL are in full production and strong, steady supplies are expected!

Organic Rainbow Chard, Green and Red Dandelion, Collards, and Green, Red or Lacinato Kale have excellent quality and good volumes. Expect promotional opportunities throughout the month on various items.

**Organic Green** and **Red Mustard Greens**, **Mizuna**, and **Tatsoi** are all expected to begin harvesting in early December to round out Lady Moon's offerings.

Fresh crop winter plannings of **Organic Leaf** and **Romaine Lettuce** from Lady Moon Farms from Florida have started with excellent supplies and quality! Look for promotional opportunities throughout December.