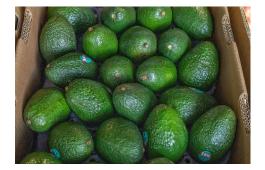

### **OG TROPICALS**

**Organic Hass Avocados** continue in steady supplies are we start the final month of the year.

Four Seasons will have **Organic Fair-Trade Hass Avocados** from Mexico. 48ct and 60ct will be in steady supply for early December.

**Hass Avocado** supplies are steady with pricing pulling back just slightly after the Thanksgiving holiday. 48s and 60s are dominating the size curve with 40 size and larger continuing to struggle with very limited supply.