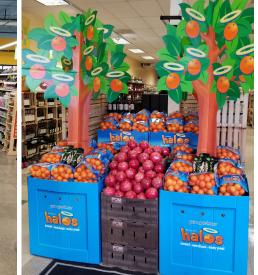

### POM Wonderful, that is!

Four Seasons Produce has teamed up with the Wonderful Company to bring you a display contest for the month of December!

### **DECEMBER 6 - JAN 2, 2022**

Halos, Fresh POM brand Pomegranates, and POM Wonderful Pistachios – these 3 great seasonal items for the month of December leading into the holiday can be highlighted in your produce department with big, bountiful displays.

Time to get creative, have fun, and drive some holiday sales!

5TH PLACE: \$100

BEST ALL PISTACHIOS 1<sup>st</sup> PLACE: \$250

BEST ALL POMEGRANATES 1<sup>st</sup> PLACE: \$250

BEST OVERALL DISPLAY:

### **CONTEST CRITERIA:**

• Must merchandise at least 2 of the following items with your displays in the produce department: Halos, POM Pomegranates, or Wonderful Pistachios

- Displays must remain up for at least 1 week.
- All product must be purchased through Four Seasons Produce to be eligible.
- Use of social media is strongly encouraged.
- Email your photos by 1/7/22 to <u>contests@fsproduce.com</u>