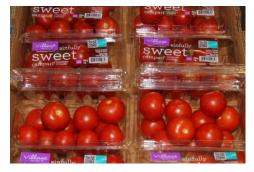

### **CV TOMATOES**

**Campari Cocktail Tomatoes** will be promotable for early December out of Mexico. Quality has been outstanding.

**Grape Tomatoes** will be very promotable for early December from Florida and Mexico. We continue to support mostly Florida product, and quality has been excellent.

**Beefsteak Tomato** prices are continuing to ease off for early December. Supplies are continuing to get stronger out of Mexico, USA and Canada. Quality has been excellent.

**Cluster Tomatoes** continue to be promotable with strong supplies from USA, Canada, and Mexico. Quality has been excellent from all regions.

Vine Ripe Round Tomato prices have eased off for early December as more supplies from Florida and Mexico become available. Quality has been very nice from both regions.

**Roma Tomato** prices continue to come off, and supplies have improved since the last week of November. Quality has been nice and strong from Florida and Mexico.