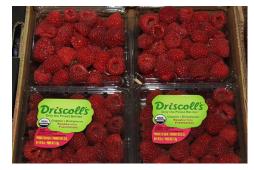

### **OG BERRIES**

**Organic Raspberry** and **Blackberry** prices are split with Driscoll's supply decreasing and costs on the rise. Mexican fruit is ramping up in a big way and prices are easing. Expect this trend to continue into the new year.

### **CV BERRIES**

Driscoll's is coming into steadier supplies of their biggest and best-tasting berries on 2 items out of Central Mexico: "Limited Edition Sweetest Batch" Blueberries and Blackberries.

**Driscoll's Blueberry** pints are coming out of Central Mexico as we move away from Peru. Quality has been outstanding with great flavor. We expect to stay in the Central Mexico crop moving into January.

Driscoll's **Blackberry** and **Raspberries** prices are steady for December. Quality coming out of Central Mexico has been excellent. Some "hot" buys on **Raspberries**are expected during December, but overall volumes are steady.