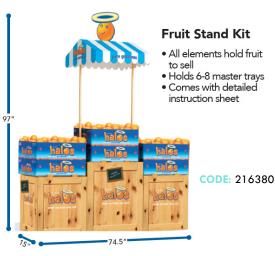

### PRODUCT CODES:

| 14042          | CV Mandarins CA 15/2 lb                    |
|----------------|--------------------------------------------|
| POS Available: |                                            |
| 229569         | POS Display Mascot Poles 1ct               |
| 70194          | POS Display Bin Halos 2ct                  |
| 216380         | POS Display Bin Fruit Stand 1 ct           |
| 229570         | POS Display Bin Halo's Good Choice Kid 1ct |