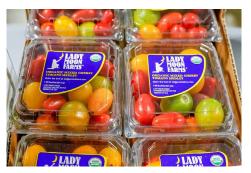

### **OG TOMATOES**

Organic Cherry Tomatoes continue to be limited for early December from Lady Moon Farms. Quality has been nice. Organic Rainbow Cherry Tomatoes will be available for early December. Quality has been excellent, and supplies are getting stronger.

**Organic Grape Tomatoes** from Lady Moon Farms continue to be promotable for early December out of Florida. Quality has been excellent, and supplies will be steady for early December.

**Organic Beefsteak Tomatoes** continue to be available with steady supplies from Canada and Mexico. Quality has been very nice from both regions. Supplies are expected to remain steady.