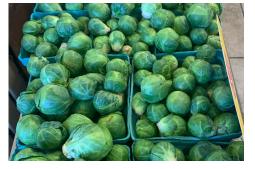

### **OG CABBAGE**

**Organic Red Cabbage** is now available from Lady Moon Farms in Punta Gorda, Florida. Expect to see steady supplies and pricing throughout the winter season.

**Organic Green Cabbage** from Lady Moon will start in early December and is expected to have strong supplies throughout the winter season.

### **CV CABBAGE & BOK CHOY**

**Cabbage** prices will begin to increase as local production ends. We will begin to transition into product from Georgia and South Texas. Quality has been excellent.

There will be a gap in **Bok Choy** as early crops were damaged by storms.