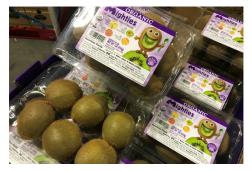

### **OG KIWIFRUIT**

**Organic Kiwifruit** has transitioned into Italy and California grown fruit for the start of December. Vessel delays from Italy could become a problem with this crop, so we'll likely focus on California grown product.