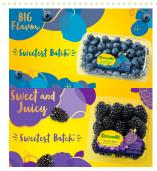

### **CV BERRIES**

Driscoll's is coming into steadier supplies of their biggest and best-tasting berries on 2 items out of Central Mexico: "Limited Edition Sweetest Batch" Blueberries and Blackberries.

**Driscoll's Blueberry** pints are coming out of Central Mexico as we move away from Peru. Quality has been outstanding with great flavor. We expect to stay in the Central Mexico crop moving into January.

Driscoll's **Blackberry** and **Raspberries** prices are steady for December. Quality coming out of Central Mexico has been excellent. Some "hot" buys on **Raspberries**are expected during December, but overall volumes are steady.