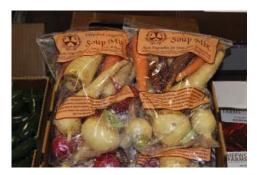

Organic Burdock Root will remain limited.

Organic Soup Mix retail packs are available out of Wisconsin, and contain Organic Turnips, Purple Carrots, Rutabagas, and Parsnips.