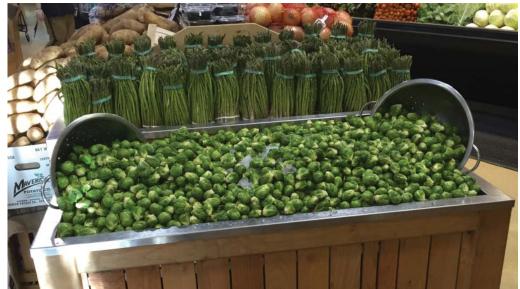

## **OG BRUSSELS SPROUTS**

**Organic Brussels Sprouts** are in good supply out of CA. Wisconsin has started a small harvest this week, and will have some next week as well. The NY crop is finished.

The **Organic Microwaveable Bagged Brussels Sprouts** are still a few weeks away. Q1 of 2017 will be the time to promote that pack.

## CV BRUSSELS SPROUTS

**Brussels Sprouts** are steady with good supply and aggressive pricing. Quality has been very nice.

# Displays of the Week!

For more Displays of the Week: https://goo.gl/W4fohb