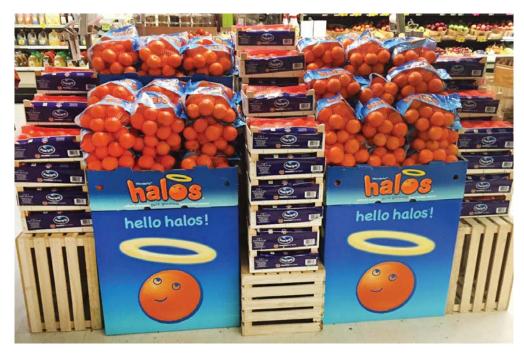

## **CLEMENTINE PEAK SEASON**

Clementine variety Mandarins are in peak season! Now through early January will be the best time of the year to promote!

California grown Clementine Mandarins (Halos, Smiles), are in good supply and quality. The 3 lb. bags are dominating East Coast retailer displays.

# Displays of the Week!

For more Displays of the Week: https://goo.gl/W4fohb