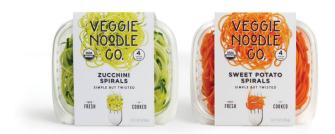

#### Veggie Noodle Co. organic vegetable spirals

| 45700 | OG ZUCHINI SPIRALS          | 6/10.7 OZ |
|-------|-----------------------------|-----------|
| 45701 | OG SWEET POTATO SPIRALS     | 6/10.7 OZ |
| 45702 | OG BEET SPIRALS             | 6/10.7 OZ |
| 45703 | OG BUTTERNUT SQUASH SPIRALS | 6/10.7 OZ |
|       |                             |           |