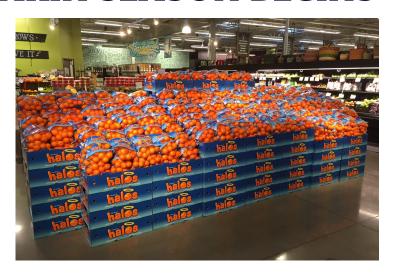

## CLEMENTINE MANDARIN SEASON BEGINS

Clementine Mandarin season is finally poised to ramp up in early November, but it will be a rocky start until closer to Thanksgiving. Why?

Rains in California this past week slowed early harvests in California. Many growers are prioritizing their finicky Satsuma Mandarin pack outs over Clementine Mandarins here in early November too. Plus, retailers across North America are jockeying to fill their shelves first with 2lb and 3lb bags from top brands like Halos, Cuties and Sunkist Smiles. Mid-November should be when things loosen up with steadier volumes coming out of California.

European grown Clementine Mandarins are coming into season too. The first 5lb gift box arrivals from Spain have been quite nice with good size and quality.

The overall US demand on citrus continues to shift from Navel Oranges to Mandarins. And on Mandarins, the California grown Mandarins in sold in bags continue to outpace demand for 5lb wooden gift boxes from Spain and Morocco. That said, we expect a solid season for both items since the gift boxes still sell well around the holidays.