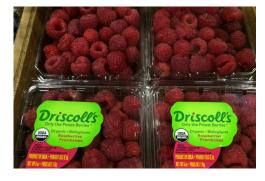

Organic Strawberries will be extremely expensive and in short supply.

## **OG BERRIES**

Organic Blueberries from Chile, Organic Blackberries & Raspberries from Mexico are in decent supply and should now get more shelf space due to the lack of Organic Strawberries.

**ALERT! Organic Strawberries** are in very short supply with weak quality. Prices have skyrocketed. Major shortages should be expected in November.