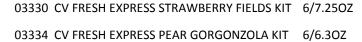

## CONVENTIONAL

| 13990 CV CLEMENTINES IMPORT 32's/LGR | 5 LB |
|--------------------------------------|------|
| 13995 CV CLEMENTINES IMPORT 24's/LGR | 5 LB |

| 13333 CV CLEINENTINES IIVII ON 124 3/EGIN | J LD    |
|-------------------------------------------|---------|
|                                           |         |
| 13946 CV CLEMENTINES CALIFORNIA           | 10/3 LB |
| 13964 CV CLEMENTINES SMILES BAGS          | 10/3 LB |
| 13947 CV CLEMENTINES HALOS BAG            | 10/3 LB |
| 14042 CV CLEMENTINES HALOS BAG            | 15/2 LB |
|                                           |         |