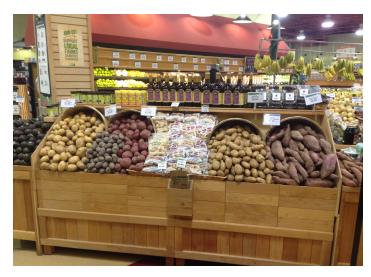

#### What's promotable this November?

**Organic Sweet Potatoes (Yams)** from California are of great quality and will be reasonably priced for Thanksgiving promotions. **Organic Russet Potatoes** are also promotable from Colorado and Washington. Premium quality **Organic Onions** from desert growing areas in Nevada are plentiful.