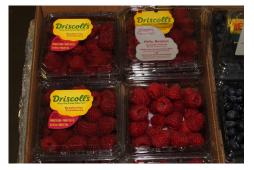

### **OG BERRIES**

Driscoll's **Organic Blackberries** continue to be very limited with higher pricing. Harvest volume is not expected to improve until Mexican production ramps up in mid to late November.

Driscoll's **Organic Strawberries** are in steady supply. Other brands out of Baja, Mexico are expected to be back in decent supply for the first week of November.

Driscoll's **Organic Raspberries** are more limited in supply, and prices have gone up.