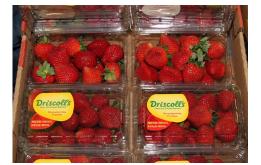

Driscoll's **Organic Strawberries** are in steady supply. Other brands out of Baja, Mexico are expected to be back in decent supply for the first week of November.

Driscoll's **Organic Raspberries** are more limited in supply, and prices have gone up.

# **CV STRAWBERRIES**

**Strawberries** will be in steady supply out of California for the beginning of November and quality has been good on all fruit. We're still seeing dry bruising on arrivals, but that's typical for this time of year.