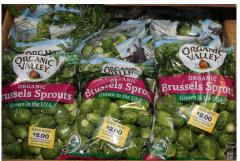

# **OG BRUSSELS SPROUTS**

**Organic Brussels Sprouts** are in good supply out of CA, WI, and NY. Supplies should be fairly steady through November.

**Bagged Organic Brussels Sprouts** are now available out of NY with high quality product.