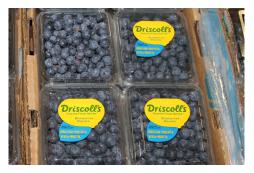

### **OG BLUEBERRIES**

**Driscoll's Organic Blueberries** will be extremely limited until harvests out of their Mexico growing regions ramp up in early November. Expect very high prices, and only 4.4 oz packs.