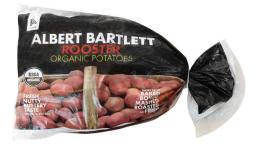

# **OG POTATOES**

**Organic Red Rooster Potatoes** will get started late this week out of Colorado. This is a fantastic eating potatoes – if you haven't tried this unique potato yet, now is your chance!