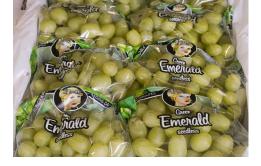

### **OG GRAPES**

**Organic Black, Red**, and **Green Seedless Grapes** continue with peak season quality with outstanding fall varieties being packed in California. Prices continue to be firm as crop pickings are very of earlier estimates.

### **CV GRAPES**

**Black, Green,** and **Red Seedless Grapes** from California will be in excellent supply heading into November.

Now is the perfect time to promote the **Hobgoblin** line. These high-graphic pouches are perfect for Halloween, and the quality is amazing.

The Grapes packed in this line are the same in our premium lines – Midnight Beauty, Green Emerald, and Scarlet Royal.