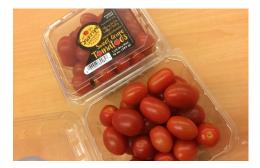

### **OG FIELD GROWN TOMATOES**

ALERT: Organic Grape Tomatoes are prices are up for mid-October. Mexico and Florida are both a few weeks away from stronger production. South Carolina has limited volumes coming in as well. Lady Moon Farms is expected to start their Florida season the last week of October.

**NOTE: Organic Cherry Tomatoes** remain very tight for mid-October out of South Carolina. Supplies remain limited. Mexico and Florida are expected to be in better supplies in late October or early November.