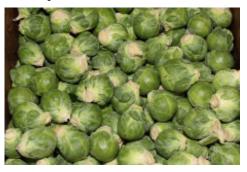

### **OG BRUSSELS SPROUTS**

**Organic Brussels Sprouts** from Mexico are in season during October. Quality is expected to remain strong, and pricing will be steady. Local supplies from New York will also be available with strong quality.

**Organic Purple Brussels Sprouts** will be available again in October to add a splash of color to displays!