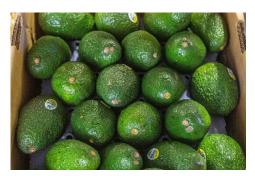

### **OG TROPICALS**

**Organic Hass Avocado** volumes are steady, which is a good thing! Pricing continued to move downward slightly as 60 and 48ct sizing has been more available.

Mexican **Organic Fair Trade Avocados** will be in good supplies for mid-October from our partners from OKE Equal Exchange!

• Hass Avocado prices saw stabilization for mid-October, as most pricing remained steady. Fruit is plentiful in the 48 and 60ct sizing, and pricing has been good. There continues to be little to no 40ct fruit and larger, causing large size fruit to be priced very high. Four Seasons will carry limited quantities of a premium 32ct fruit during this time.