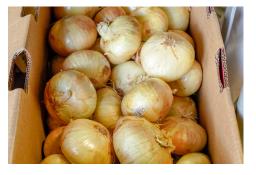

### **OG ONIONS**

We will see the first of the season Peri and Sons bagged 16/3lb **Organic Sweet Onions** from Nevada arrive for mid-October.

Quality is outstanding and product will be in a nice high graphic full overwrap bag.

### **CV ONIONS**

We have fully transitioned into Peruvian grown **Sweet Onions** for mid-October in both the 40lb jumbo cartons and 16/3lb full high-graphic bags. Expect this market to remain steady at least for the next few weeks.