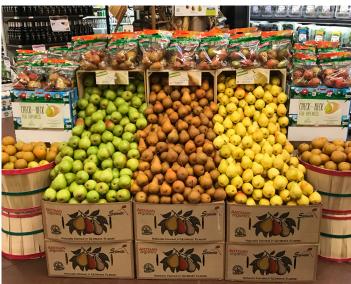

## PEAK SEASON ORGANIC PEARS

Mid-October through November will be the best time of the year to promote fresh crop USA **Organic Pears.** Variety will be full, allowing retailers to feature all the category has to offer in colors, flavors, and textures!

**Organic Anjou** and **Bosc Pears** are available out of Washington, and a good size crop with excellent quality and sizing is expected. Some bulk, 12/2lb high-graphic pouch bags and 12/3lb poly bags will be available for the month of November.

**Organic Red Pears** are available now in both bulk and 12/2lb high-graphic pouches. We are currently shipping Starkrimson, which are expected to finish and transition to **Organic Red Anjou Pears** the first week of November.

**Organic Bartlett Pears** are selling well. The early flush is over and volume will drop for late October and early November.

**Organic Concorde** and **Seckel Pears** are now available as specialty offerings. We expect a few **Organic Comice Pears** by early November as well.

**Organic Asian Pears** are in excellent supply out of California and will transition to Washington sometime in November. Right now, we have Atago and Shinko varieties.