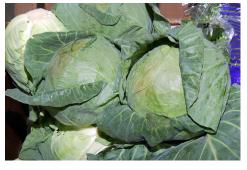

• Local Organic Green, Red, Savoy, and Napa Cabbage from Lancaster County, PA is back in full production during October.

• Organic Kiwano Melons and Organic Passion Fruit will be available again for mid-October.