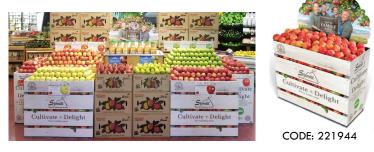

## **OCTOBER 4 - 31, 2021**

An apple a day.... Will drive sales all the way... It's that time again! Four Seasons Produce has teamed up with Stemilt Growers to bring you a display contest sure to drive volume, create excitement and bring a good old fashioned Fall atmosphere into your produce departments! Organic apples and pears are in full swing, with outstanding quality, aggressive pricing and tons of sales opportunities. This month-long promotion will have your customers filling their carts with fresh organic apples and pears, and it offers you the chance to show off your creativity and win some cool prizes!

## **CONTEST CRITERIA:**

• Build an organic apple and pear display using fruit purchased only from Four Seasons Produce.

• Displays must contain at least four (4) varieties of apples and two (2) varieties of pear. This can be a combination of both loose and bagged fruit. \*\*There will be a SweeTango category that will not apply to the above.

• There will be a bagged category for this contest as well, and you will need three (3) varieties on display to be qualified as an entry.

• Display must contain Stemilt POS signage, boxes or bins highlighting the Stemilt label. Point of Sale kits will be available through your Four Seasons Sales Rep or Merchandiser.

• Displays must remain up for at least one week

• All display entries should be emailed by Friday, November 5, 2021 to Steph Mayer (stephf@fsproduce.com).

Produce Inc.

\*Use of social media is not a requirement, but is great for capturing attention and bringing customers into your stores. It is also a category that you can win a cash prize for as seen below.