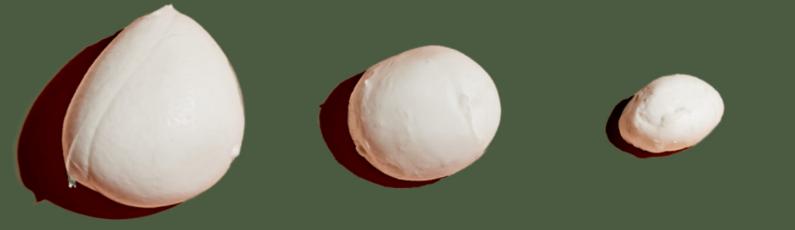

### FREE RANGE W GRASS FED

CODE: 62750 CV BUF Creamery Ovoline Buffalo Mozzarella 8/7oz

At BUF, their attention to detail has allowed them to create the exquisite taste of their cheese. BUF is committed to crafting delicious, healthy and responsible cheeses all from the milk of free ranging & grass fed water buffalo.

### Ovoline

"Ovoline" is an Italian word that translates to "egg sized." This is our largest sized offered. The cheese comes in large pieces allowing for easy slicing.

### Bocconcini

Bocconcini means "little bites." This cheese comes in smaller, egg-shaped pieces that can be easily skewered or served alone. Bocconcini works best when wrapped in prosciutto or paired with similar sized vegetables.

### Ciliegine

Ciliegine is our smallest cheese. Meaning "cherry-sized" in Italian, this cheese comes in cherry tomato sized pieces. This size can be thrown atop a salad, served on a cheese plate, or eaten alone!