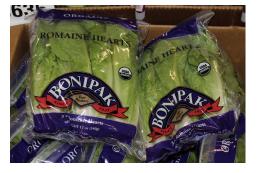

### **OG LETTUCES**

**Organic Leaf, Iceberg,** and **Romaine Lettuces** have begun local harvest again. Supplies from Pennsylvania and New Jersey will be available in mid to late October. **NOTE:** California yields remain limited and elevated in price for October.

Conditions are expected to remain tough until transition time in early to mid-November. Lady Moon supplies are expected to return in mid-November out of Florida.