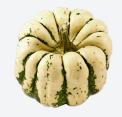

#### **DELICATA**

- Yellow flesh
- Tastes like a sweet potato
- Edible shell no peeling needed!