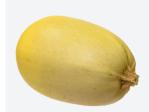

#### **SPAGHETTI**

- Mild & sweet flavor
- Flesh comes out like pasta strands when cooked hence the name