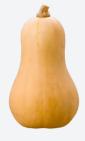

#### **BUTTERNUT**

- · Most popular hard squash variety
- Orange flesh
- · Versatile in cooking, roasting
- · Ideal blended for soup