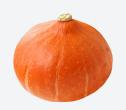

#### **RED KURI**

- Japanese variety
- Orange exterior, yellow flesh
- Nutty & sweet