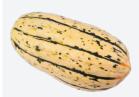

#### **DELICATA**

- Yellow flesh
- Tastes like a sweet potato
- Edible shell no peeling needed!