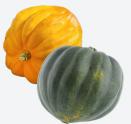

#### **ACORN/GOLDEN ACORN**

- Small and round like an acorn
- Sweet, slightly nutty vegetable flavored flesh
- · Versatile in cooking, roasting
- Packed with fiber

#### **BUTTERCUP & KABOCHA**

- Green skin
- Sweet & creamy orange flesh
- Kabocha aka "Japanese Pumpkin"