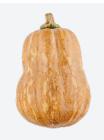

#### **BUTTERNUT**

- · Most popular hard squash variety
- Orange flesh
- · Versatile in cooking, roasting
- · Ideal blended for soup