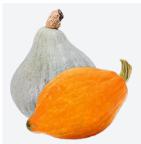

#### **RED KURI**

- Japanese variety
- Orange exterior, yellow flesh
- Nutty & sweet

#### **BUTTERNUT**

- · Most popular hard squash variety
- Orange flesh
- · Versatile in cooking, roasting
- · Ideal blended for soup