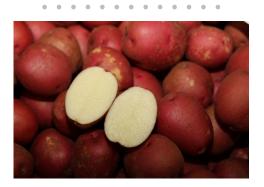

# **OG POTATOES**

Organic Red Potatoes out of Manitoba, Canada will be slightly limited as the lot of the first product out of the field had a substantial amount of skinning. Quality will be improved going forward but there will be about a one week period of time that availability will be limited.

We will see the first of the new crop Colorado Organic Russet Potatoes begin this week.