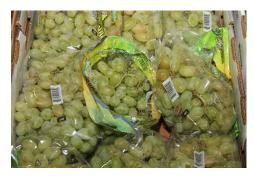

# **OG CA GRAPES**

**Organic Red** and **Green Grapes** are back in decent supply with nice quality and steady pricing.

Autumn Royal **Organic Black Grape** supply is now in excellent supply with prices coming off.

**Organic Black** and **Green Grape** clamshells have arrived.

**Organic Thomcord Grapes** will wrap up for the season by the middle of September.

New crop **Biodynamic Thompson Grapes** from Marian Farms, packed in paper totes, are expected to arrive 9/13.