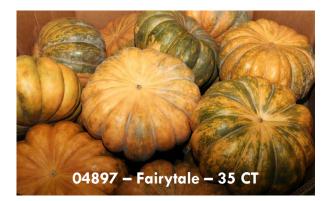

#### ORNAMENTAL VARTETAL RINS - LOCAL CROP STARTING 9/16

| ONIVARILIVIAL VANILIAL DINO LOCAL CHOI DIANIINO 1/10         |
|--------------------------------------------------------------|
| 04951 - Baby Pam - 150 CT                                    |
| 04961 — Cinderella — 35 CT                                   |
| 04897 — Fairytale — 35 CT                                    |
| 04962 - Neck Pumpkin - 60 CT                                 |
| 04973 – White Flat Boer – 35 CT – available by pre-order     |
| 04918 - Pink Porcelain Doll - 40 CT - available by pre-order |
| 04958 - Knucklehead - 40 CT - available by pre-order         |
| 04954 – Long Island Cheese – 60 CT– available by pre-order   |
| 04983 - Blue Jarrahdale - 65 CT- available by pre-order      |
| 04893 – Lunch Lady Gourds – 85 CT– available by pre-order    |
| 07398 – Goose Gourds – 70 CT– available by pre-order         |
| 07399 – Autumn Cushaw Gourds – 60 CT– available by pre-order |
|                                                              |