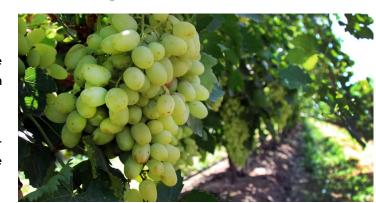

# **OG CA GRAPES**

**Organic Red** and **Green Grapes** are back in decent supply with nice quality and steady pricing.

Autumn Royal **Organic Black Grape** supply is now in excellent supply with prices coming off.

**Organic Black** and **Green Grape** clamshells have arrived.

**Organic Thomcord Grapes** will wrap up for the season by the middle of September.

New crop **Biodynamic Thompson Grapes** from Marian Farms, packed in paper totes, are expected to arrive 9/13.