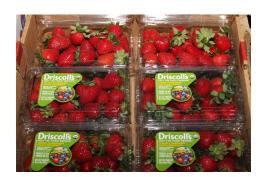

#### CV RASPBERRIES & BLACKBERRIES

Raspberries and Blackberries are in good supply, and quality has been very nice. The majority of our fruit for this week will be from Driscoll's.