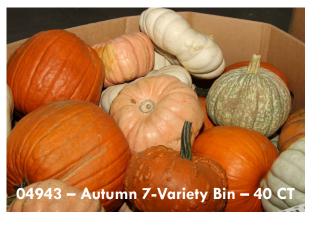

04943 - Autumn 7-Variety Bin - 40 CT PLU# 4466

• Fairytale, Cinderella, White Flat Boer, Valenciano White, Red October, Knucklehead, Pink Porcelain Doll

02434 - Mixed Hubbard / Turban Squash- available by pre-order