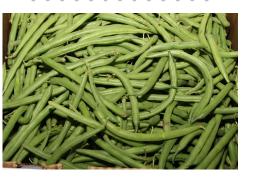

# **OG GREEN BEANS**

Organic Green Beans are fairly steady in supply out of PA this week and next. Quality has been very

CA reports very tight supplies and increasing prices. Quality out of CA has been very nice as well.