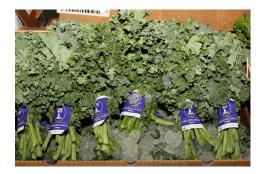

# **OG GREENS**

Lady Moon Farms in Chambersburg, PA has Organic Greens this weekend. Look for Organic Green Kale, Red/Green/Rainbow Chard, Collards, and Red Kale to be in good supply.

In more limited supply will be **Organic Red** and **Gold Bunch Beets, Dandelion,** and **Red Dandelion.** 