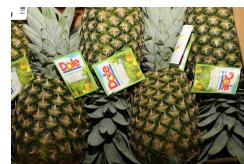

# **OG PINEAPPLES**

Organic Pineapples remain in tight supply. A welltimed shot of Mexican fruit has provided some availability in the midst of very short supplies from Costa Rica. Costa Rican fruit should start to make a comeback as early as next week.

# **CV PINEAPPLES**

After growers finished assessing their positions after extended weather problems in Central America, the **Pineapple** situation is now looking much

After falling far behind on planting, this short position on volume will continue through the end of