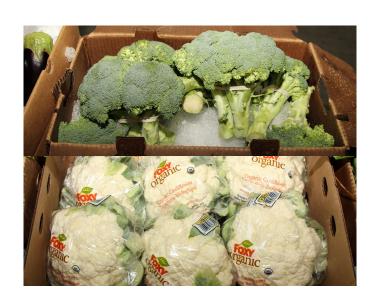

# **ORGANIC BROCCOLI & CAULIFLOWER**

**Organic Broccoli** is in better supply out of California. Quality has been very good to outstanding this week. Prices are still somewhat high, but should drop by the middle of the week.

**Organic Broccoli Crowns** are still in tighter supply, and it's commanding higher dollars. It is unclear if that market will drop as much as the 14 ct.

**Organic Cauliflower** is in abundant supply this week, making it a good time to promote! Quality out of UT and CA has been outstanding. Prices should be steady, with a bit of an increase in price late next week.