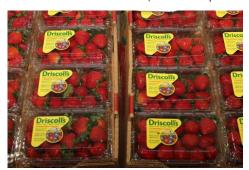

#### **OG BERRIES**

Organic Strawberry markets are tight with rising prices, but quality is improving. This market is expected to continue to rise for the next couple of months until the Baja region begins in late fall.

#### CV RASPBERRIES & BLACKBERRIES

Raspberries and Blackberries are in good supply, and quality has been very nice. The majority of our fruit for this week will be from Driscoll's.