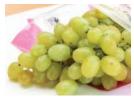

#### **OG CA GRAPES**

**Organic Red** and **Green Grapes** are back in decent supply with nice quality and steady pricing.

Autumn Royal **Organic Black Grape** supply is now in excellent supply with prices coming off.

**Organic Black** and **Green Grape** clamshells have arrived.

**Organic Thomcord Grapes** will wrap up for the season by the middle of September.

New crop **Biodynamic Thompson Grapes** from Marian Farms, packed in paper totes, are expected to arrive 9/13.