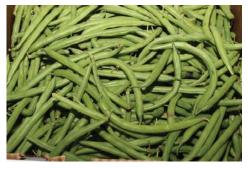

#### **OG GREEN BEANS**

Organic Green Beans are fairly steady in supply out of PA this week and next. Quality has been very good.

CA reports very tight supplies and increasing prices. Quality out of CA has been very nice as well.