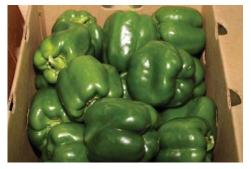

#### CV PEPPERS

**Green Peppers** are more limited locally. There is nice supply of jumbo California **Green Peppers** which have nice thick walls and good green color – great for stuffing!

15 lb. **Red Peppers** remain limited. 11 lb. and 26 lb. **Red, Yellow,** and **Orange Peppers** are steady.