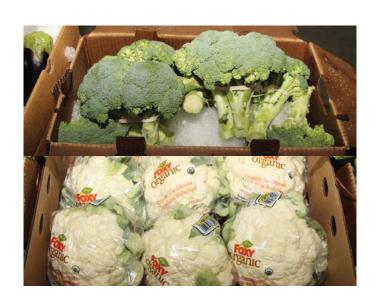

## **ORGANIC BROCCOLI & CAULIFLOWER**

**Organic Broccoli** is in better supply out of California. Quality has been very good to outstanding this week. Prices are still somewhat high, but should drop by the middle of the week.

**Organic Broccoli Crowns** are still in tighter supply, and it's commanding higher dollars. It is unclear if that market will drop as much as the 14 ct.

**Organic Cauliflower** is in abundant supply this week, making it a good time to promote! Quality out of UT and CA has been outstanding. Prices should be steady, with a bit of an increase in price late next week.