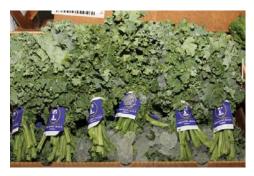

#### **OG GREENS**

Lady Moon Farms in Chambersburg, PA has Organic Greens this weekend. Look for Organic Green Kale, Red/Green/Rainbow Chard, Collards, and Red Kale to be in good supply.

In more limited supply will be **Organic Red** and **Gold Bunch Beets, Dandelion,** and **Red Dandelion.** 