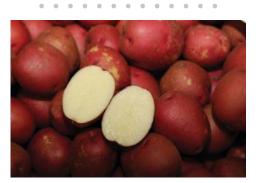

#### **OG POTATOES**

Organic Red Potatoes out of Manitoba, Canada will be slightly limited as the lot of the first product out of the field had a substantial amount of skinning. Quality will be improved going forward but there will be about a one week period of time that availability will be limited.