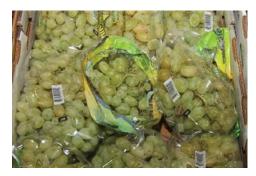

#### **OG CA GRAPES**

**Organic Red** and **Green Grapes** are back in decent supply with nice quality and steady pricing.

Autumn Royal **Organic Black Grape** supply is now in excellent supply with prices coming off.

**Organic Black** and **Green Grape** clamshells have arrived.

**Organic Thomcord Grapes** will wrap up for the season by the middle of September.

New crop **Biodynamic Thompson Grapes** from Marian Farms, packed in paper totes, are expected to arrive 9/13.