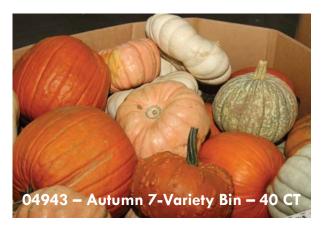

04943 - Autumn 7-Variety Bin - 40 CT PLU# 4466

• Fairytale, Cinderella, White Flat Boer, Valenciano White, Red October, Knucklehead, Pink Porcelain Doll

02434 – Mixed Hubbard / Turban Squash– available by pre-order