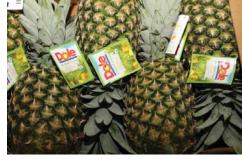

#### **OG PINEAPPLES**

Organic Pineapples remain in tight supply. A welltimed shot of Mexican fruit has provided some availability in the midst of very short supplies from Costa Rica. Costa Rican fruit should start to make a comeback as early as next week.