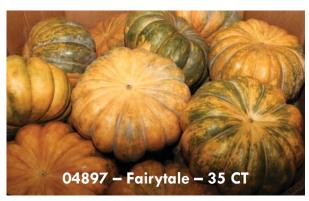

#### ORNAMENTAL VARIETAL BINS-LOCAL CROP STARTING 9/16

| 04951 - Baby Pam - 150 Cl                                            |
|----------------------------------------------------------------------|
| 04961 — Cinderella — 35 CT                                           |
| 04897 — Fairytale — 35 CT                                            |
| 04962 - Neck Pumpkin - 60 CT                                         |
| 04973 – White Flat Boer – 35 CT – available by pre-order             |
| 04918 — Pink Porcelain Doll — 40 CT — available by pre-order         |
| 04958 – Knucklehead – 40 CT – available by pre-order                 |
| 04954 – Long Island Cheese – 60 CT– available by pre-order           |
| 04983 – Blue Jarrahdale – 65 CT– available by pre-order              |
| 04893 – Lunch Lady Gourds – 85 CT– available by pre-order            |
| 07398 – Goose Gourds – 70 CT– available by pre-order                 |
| $07399- \mbox{Autumn Cushaw Gourds} - 60$ CT– available by pre-order |
|                                                                      |