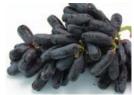

#### **OG CA GRAPES**

**Organic Red** and **Green Grapes** are back in decent supply with nice quality and steady pricing.

Autumn Royal **Organic Black Grape** supply is now in excellent supply with prices coming off.

**Organic Black** and **Green Grape** clamshells have arrived.

**Organic Thomcord Grapes** will wrap up for the season by the middle of September.

New crop **Biodynamic Thompson Grapes** from Marian Farms, packed in paper totes, are expected to arrive 9/13.

Headed into late September and October, one of the best **Black Seedless Grape** varieties of the year is now in season: Autumn Royals. They are long, crisp, and richly flavored.