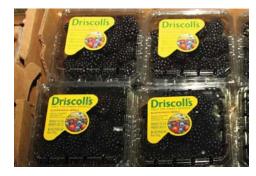

#### CV RASPBERRIES & BLACKBERRIES

**Raspberries** and **Blackberries** are in good supply, and quality has been very nice. The majority of our fruit for this week will be from Driscoll's.