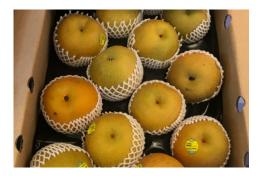

#### **OG PEARS**

New crop California Organic Asian Pears are now in good supply. And, with Washington, plus Oregon, growers coming into season later in the month, September and October will be the best time of the year to promote this juicy, crisp, and sweet pear!