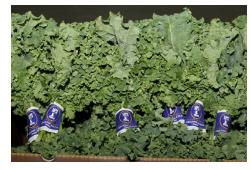

#### **OG GREENS**

**Organic Collards, Kale,** and **Dandelion** from Lady Moon Farms in Chambersburg, PA have begun again in a limited way. Expected to see limited availability on these items in the second week of September.