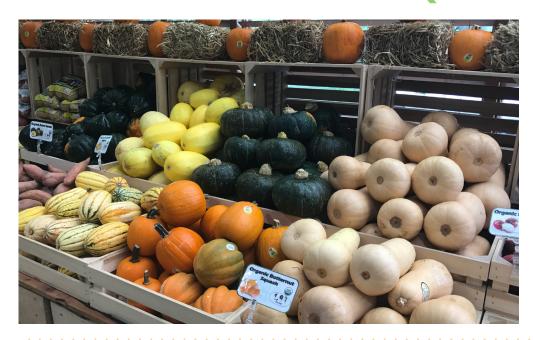

## ORGANIC HARD SQUASH SEASON

Late summer marks the start of the local Organic Hard Squash season!

Pennsylvania growers are now promoting their new crop Organic Butternut, Spaghetti, Acorn, Delicata, Kabocha, and Pie Pumpkins.

One of our Ephrata, PA growers has put in some test plots of Organic Honeynut Squash.

This variety is like a small butternut, but bred for a smoother texture, richer, sweeter flavor, and nutrient density. Be on the lookout for limited quantities as they become available this season.