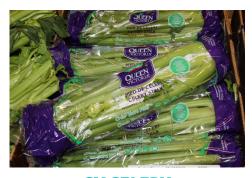

#### **OG CELERY**

**Organic Celery** from California continues in tight supplies and high pricing. Some suppliers are without product due to quality issues causing extra demand on suppliers with product.

Expect to see continued higher pricing through the month of September and into October. Quality has continued to stay excellent from the suppliers that have steady supplies of **Organic Celery.** 