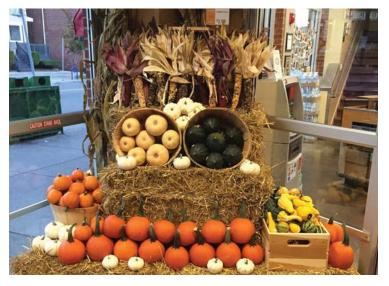

# FALL ORNAMENTALS

A great way to build a festive fall atmosphere for your store is to promote **Fall Ornamentals**. Pumpkins, Gourds, Corn Stalks, and Straw Bales can be sold in front of your store, in the vestibule, or your produce department.

This year's pumpkin crop is ripening in the field earlier than usual. Supplies are already rather abundant for mid-September. That said, there may be some lighter supplies for mid-October selling.

Here's some of what we have in stock:

- Face Pumpkins (Carving Pumpkins)
- Jack Be Little Pumpkins (Baby Pumpkins)
- Baby Boo Pumpkins (Baby White Pumpkins)
- Varietal Pumpkins (EX: Fairytale, Cheese, etc.)
- Corn Stalks
- Indian Corn
- Straw Bales

We'll be adding more varieties throughout the season!