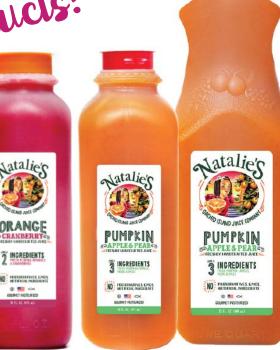

6/10oz. Add me 6/9oz Blend me 6/10oz. Cook me 6/11b Bag Kale.

6/1lb Bag Power greens

Limited Edition
Secsonal Products!

CODE 06652 - CRANBERRY ORANGE JUICE 6/16 OZ CODE 06650 - CRANBERRY ORANGE JUICE 6/32 OZ

CODE 06649 - PUMPKIN, APPLE, & PEAR JUICE 6/16 OZ CODE 06650 - PUMPKIN, APPLE, & PEAR JUICE 6/32 OZ