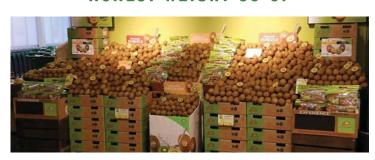

# **OG KIWI BERRIES**

**Organic Kiwi Berries** out of the Northwest will have a little flush with some promotional opportunities and then be done very early for the season.

The same goes for the new crop of Pennsylvania. They will be in for mid-September and then done.