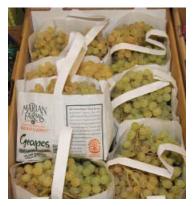

# BIODYNAMIC GRAPES

**Biodynamic Thompson Grapes** from Marian Farms have arrived.

Theses grapes are ripened on the vine until yellow-amber and extra sweet. The fruit has a small size and is sold in tote bags that tell the Marian Farms story.

www.marianfarmsbiodynamic.com