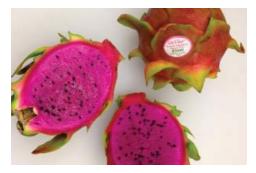

# **OG DRAGON FRUIT**

September is peak season for domestic **Organic Dragon Fruit**. This is the magenta variety with red-pink flesh that can be scooped out of the shell for snacking or adding to smoothies or salads. Flavor is mild, not particularly sugary.