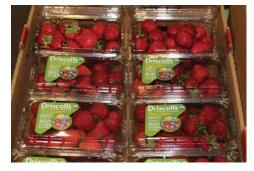

# **OG STRAWBERRIES**

**Organic Strawberry** supplies have improved nicely. Promotional opportunities on both 1lb and 2lb containers are available for much of Septembers.

Quality is decent on both Driscoll's brand and other shipper labels on this fall crop fruit. Compared to last September, **Organic Strawberries** are in much better shape. Still, retailers should aim to turn their fruit quickly.