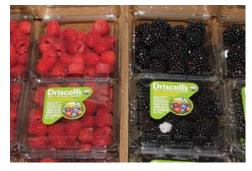

# **OG BERRIES**

**ALERT! Organic Blackberry** supplies out of CA are in limited supply and will remain so until the Baja, Mexico growing region starts in late September.

**ALERT!** Old crop USA **Organic Blueberry** supplies are very low and quality is weak to poor. We expect a gap before Chile gets started in late September - early October.

**ALERT! Organic Raspberry** supplies are going to be 30-40% short of demand for mid-September due to some cold damage in the growing areas.

Growers are still hopeful that a late September harvest flush could allow for early fall promotion, but we'll know more on that next week.