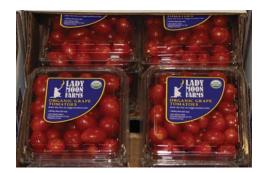

# **OG TOMATOES**

**Organic Round Tomatoes** will be in limited supply for the next few weeks out of PA, but the incoming quality has been excellent.

**Organic Grape Tomatoes** are in adequate supply on the East Coast, primarily PA grown. **Organic Gold Grape Tomatoes** will be in limited supply out of PA.

Organic Cherry Tomatoes are in abundant supplies out of both NY and PA. Quality is excellent. Also available in limited supplies are Organic Orange Cherry Tomatoes. Organic Rainbow Tomatoes are in steady supply.

**Organic Roma Tomatoes** are in adequate to limited supply out of PA, CA, and Mexico.

**Organic Heirloom Tomatoes** are more limited in supply this week out of PA and NY.

**Organic Cluster Tomatoes** are in limited supply from Canada and PA, while Mexico reports good supplies.