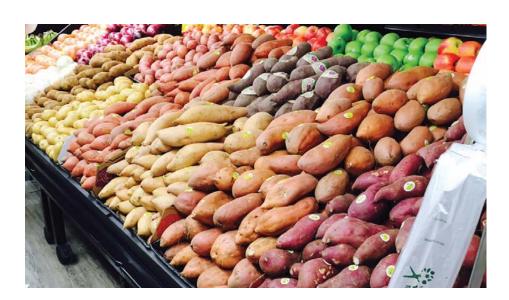

# ORGANIC SWEET POTATO SEASON

The 2016 **Organic Sweet Potato** crop is off to a great start in California! This summer's harvests have cured (skins have dried and set) and the quality from AV Thomas in their "Natural Beauty" brand has been exceptional.

Here's what's in stock for fall selling:

- OG Garnet
- OG Jewel
- OG Hannah Sweet
- OG Japanese Sweet
- OG Baby Mixed Microwave Pack

The first arrival of **Organic Stokes Purple Sweet Potatoes** is arriving 9/12. This variety requires longer cooking time, but has a gorgeous purple flesh that is high in anthocyanin - a powerful antioxidant.

**Organic Sweet Potatoes** will be available out of North Carolina in October.