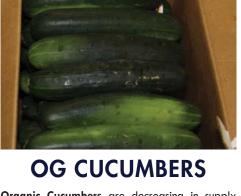

Some PA **Organic Red Pepper**s will be available this week as well.

**Organic Cucumbers** are decreasing in supply out of NY and PA. CA reports abundant supplies of Organic Cucumbers. GA has also started with good supplies.

VA reports abundant supplies of **Organic Hot-house Euro Cucumbers.** 

Supplies are limited on **Organic Persian** and **Pickle Cucumbers.** 