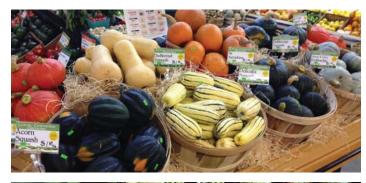

Numerous varieties of Organic Hard Squash also now in season from Pennsylvania.

- OG Green Acorn OG Kabocha
- OG Butternut
- OG Pie Pumpkin
- OG Delicata
- OG Spaghetti

In early September we should begin to see the following available out of PA/NY:

### **CV SQUASH**

**Hard Squash** is in good supply as we head into September with varietals such as **Golden Nugget** and **Blue Hubbard** available with a couple of weeks.

**Zucchini** and **Yellow Squash** production is increasing and pricing will be lower this week.