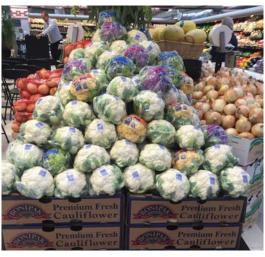

### **OG CAULIFLOWER**

**Organic Cauliflower** is a bit more limited this week out of Canada and CA. CA growers are reporting quality issues with discoloration and bruising. Prices are up.

**Organic Orange (Cheddar) Cauliflower** is in limited supply out of CA.

### **BROCCOLI & CAULIFLOWER UPDATE**

Local **Broccoli with stem and leaf in Bins** (110ct) are available this week in a light way from Ephrata/New Holland, PA growers.

**Broccoli Crowns** and **Bunches** remain very promotable in spite of a small uptick in price. Our product will be from California again. Quality is very good.

California **Cauliflower** quality is outstanding with aggressive pricing. This is a great week to promote again.

**Green, Orange,** and **Purple Cauliflower** are available in good quantities again this week.

Local PA **White Cauliflower with jacket-cut leaves** will come into season during mid-September.