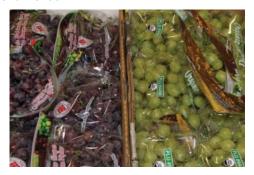

### **OG GRAPES**

California **Organic Green, Red,** and **Black Seed-less** Grape supplies are steady.

California **Organic Thomcord Grapes** are done for the season.

The first **Biodynamic Thompson Grapes** will be next week from Marian Farms. These are sold in paper totes and are vine ripe-amber.

The first **Organic Red Globe Grapes** have arrived in limited supply with high prices.