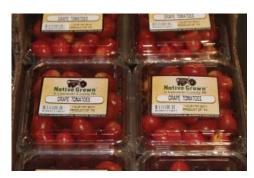

### **OG TOMATOES**

Organic Cherry Tomatoes are in abundant supply out of both NY and PA. Quality is excellent. Also available in limited supply are Organic Orange Cherry Tomatoes. Organic Rainbow Cherry Tomatoes are in steady supply out of PA. One new variety has been added to the pack this year!

Organic Grape Tomatoes are in good supply on the East Coast. Our primary supply is from PA. Organic Gold Grapes are in limited supply.

Organic Round Tomatoes are in adequate supply for the next few weeks out of PA. Incoming quality has been excellent.