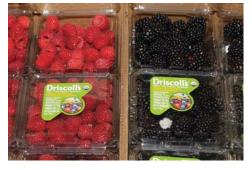

Organic Raspberry supplies are going to be extremely tight for the next few weeks, until mid-September when good supplies are expected to rebound.

Organic Blackberry supplies out of California are extremely tight and will remain so until Baja begins in about 4 weeks.

### **CV BERRIES**

**Blueberry** volumes are expected to increase this week out of Peru. Prices will hold steady as there is strong demand for this fruit. There will still be some Pacific Northwest and Michigan product available, <u>but</u> quality will be suspect so we are avoiding it.

Volume and pricing will remain the same this week on **Raspberries** and **Blackberries**. Mexican production hasn't ramped up as expected. They are still about two weeks away from better volumes.