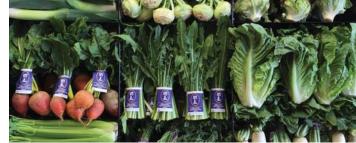

- OG Kale
- OG Red Dandelion
- OG Red Kale
- OG Bunch Beets • OG Broccoli
- OG Lacinato Kale • OG Collards
- OG Romaine Lettuce
- OG Dandelion

- OG Red, Green, & Rainbow Chard
- OG Fennel

#### **LEAF LETTUCE & ROMAINE HEARTS**

California Romaine, Green Leaf, and Red Leaf Lettuces are very nice in quality right now. Romaine and Green Leaf Lettuce will have an uptick in pricing, while Red Leaf Lettuce will be steady. Canadian Leaf Lettuces are available as well.

**Romaine Hearts** are still very reasonable in price, but pricing is off the floor. Quality has been outstanding.