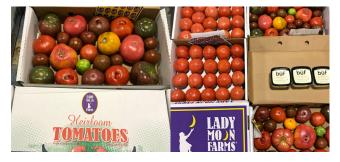

**Organic Vine Ripe Tomatoes** are increasing in supply out of PA, OH, and NY. Prices are down and it's a good time to promote. Quality has been excellent, even with all of the rain.

**Organic Heirloom Tomatoes** are in abundant supply out of NY, PA, and OH. Quality again has been excellent. CA **Organic Heirloom Tomatoes** are slowing down due to normal temps returning.

Organic Cherry and Rainbow Cherry Tomatoes are abundant out of NY and PA, and Organic Grape Tomatoes are abundant from NY, PA, OH, and NJ. It's a good time to promote!

Organic Gold and Sungold Orange Grape Tomatoes are available out of both NY and PA. If you want to pack your own local Organic Grape and Cherry Tomato containers in your store, bulk cases are available at reasonable prices from NY and PA. Organic Black Prince Tomatoes are available out of NY, plus Organic Cocktail Heirloom Mix Tomato containers.