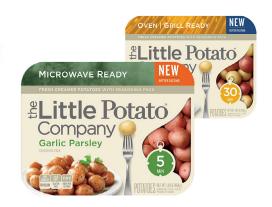

Little Potato Co is transitioning from 8/11b cases to 6/11b cases on the Microwave & Oven packs. The switch will be taking place during late August & early September.