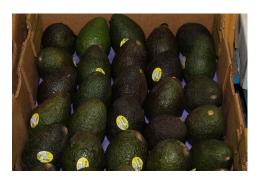

### **OG AVOCADOS**

**Organic Hass Avocado** prices continue an upward trend. California fruit still remains available and supplies are becoming slightly more steady our of Mexico.

Large, smooth **Organic Green Skin Avocados** from Florida are in now in stock. Take advantage and get these while supplies last!