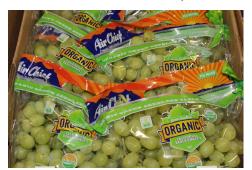

#### OG GRAPES

**Organic Green, Red,** and **Black Seedless Grapes** out of California continue in excellent supply. It's a good time to promote.

**Organic Thomcord Grapes** continue with excellent quality and supply.