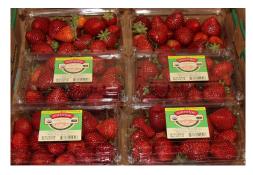

### **OG BERRIES**

**Organic Strawberry** supplies continue to be good. Prices have gone back up to more normal levels.

Driscoll's Organic Blackberries are in steady supply.

**ALERT! Organic Blueberries** will be much more limited until supplies out of Mexico ramp up at end of September and early October. Expect high prices.

### **CV STRAWBERRIES**

**Strawberry** volumes are back to normal, and pricing is beginning to rise. Look for steady supplies this week, and excellent quality. We're beginning to transition into new growing areas in Santa Maria, CA this week.