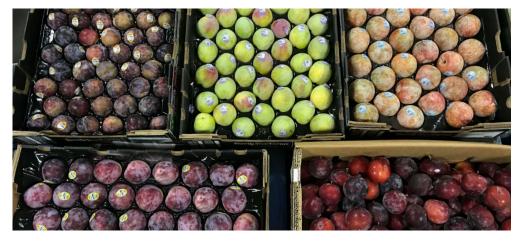

**Organic Black** and **Red Plums** are back in decent supply in both volume-filled and tray packs.

**Organic Pluots** are back in good supply and are expected to be steady heading into September.

### PEAK SEASON PLUOTS CONTINUE