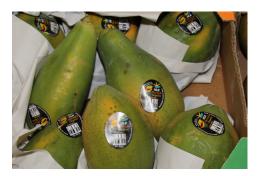

### **OG PAPAYAS**

Supply gaps on the bigger **Organic Formosa Papayas** gives a chance for customers to try to the smaller **Organic Solo Papaya** variety.

Price point is a little higher, but overall quality should be good!