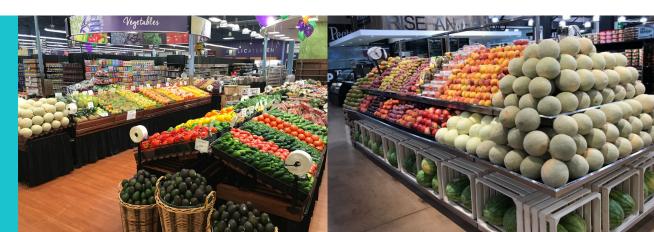

# **CV WASHINGTON APPLES**

New crop Galas, Honeycrisp, and Ginger Gold Apples are now shipping, with Red, Granny Smith, Fuji, and Jonagold Apples starting around the 15th of September or soon after. Volumes will be good, but sizing will t rend towards smaller Apples this year.

Washington New Crop 2017:

• Reds, Gold, Braeburn and Honeycrisp will run mostly 88's and smaller

• Jonagold and Fuji will run mostly 72's & 88's and smaller

• Pink Lady or Cripps Pink will run mostly 100's and smaller

**Red Delicious** and **Granny Smith Apples** will continue to be storage crop until the 2nd or 3rd week of September. Prices on both are going up, especially on the **Granny's** due to limited supply and being the only thing available until CA starts in early September.

## DISPLAYS of the WEEK