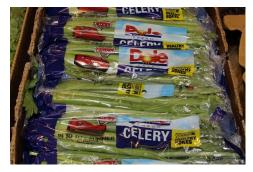

## **OTHER STORIES:**

· Organic Celery quality is improving and the market has settled into a reasonable price point on product out of CA. NV growers report limited supplies of Organic Celery, but strong quality (no black heart). Organic Celery Hearts are in good supply and pricing is steady.

#### **CV CELERY**

There is still plenty of good quality **Celery** available with sharp pricing. Continue to promote both California and Canadian.

**CV CABBAGE** 

**Cabbage** remains a great item to promote. Quality is excellent and pricing is very aggressive.