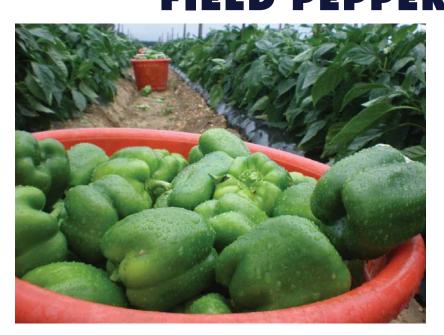

# CONVENTIONAL MARKET NEWS OUTLOOK FOR AUGUST 26 - SEPTEMBER 2, 2016 FIELD PEPPER SEASON

**Green Bell Peppers** are in peak season supply in the mid-Atlantic and the Northeast. Pricing is down, making now an excellent time to promote the local crop, especially NJ and PA!

**Chili Peppers** are abundant during late summer from local farms. Now is a good time to add **Poblano**, **Cubanelle**, **Anaheim**, and other **Hot Peppers** to your set. Suggest roasting recipes and use in salsas.

Nice quality 11 lb. Red, Yellow, and Orange Peppers are tight, with most of the product from Holland. Pricing is steady.

25lb. Red, Yellow, and Orange Peppers are limited.

**Mini Mixed Sweet Peppers** are in good supply with lower pricing this week. 12/11b. pouch bags will be very promotable for "back-to-school" snacking.