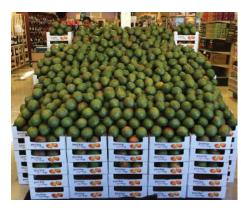

# CV HASS AVOCADOS

The Hass Avocado market is beginning to tighten up. California and Peru are finished for the season. Mexico is having to control their weekly volume in order to not gap in supply.

#### Here are a few reasons prices are beginning to rise:

\* California & Peru are finished for the season \* Mexico will be the primary source for the next 6-months

\* The Mexican growing state of Jalisco is out of fruit. Jalisco supplies Asia and Europe with Avocados. Fruit for Asia and Europe will now be sourced from Michoacán. This will tap into US supply.