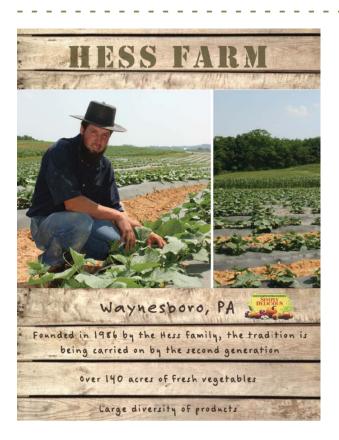

#### **HESS FARMS**

#### Waynesboro, PA

02845 - CV Cucumber Kirby 40 lb.

02803 - CV Cucumber Super Select PA 72 ct

01261 - CV Eggplant PA 24 lb.

01842 - CV Peppers Green Display Pack PA 48 ct

01964 - CV Peppers Jalapeño PA 10 lb.

01970 - CV Peppers Jalapeño PA 35 lb.

02256 - CV Squash Green Fancy PA 20 lb. 02258 - CV Squash Green Medium PA 20 lb.