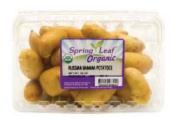

# AT FOUR SEASONS

43515 OG APPLE PINK PEARL HEIRLOOM 60/84 CT ORG 28 LB - arriving 8/25

46803 OG S.L. POTATO FRENCH FINGERLING CLAM 8/20 OZ 46804 OG S.L. POTATO RUSSIAN BANANA FINGERLING CLAM 8/20 OZ