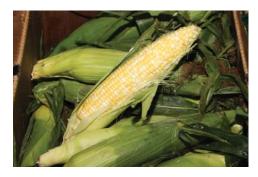

## **OG SWEET CORN**

**Organic Sweet Corn** is still in good supply out of New York and Canada. Quality has been very good, with full ears and excellent flavor. Availability should last through Labor Day.