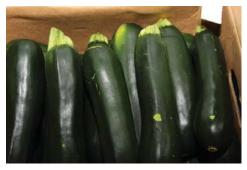

## **OG ZUCCHINI**

**Organic Zucchini** is in good supply out of Lady Moon Farms in Georgia, while their PA farm is almost done with their crop. Product nationwide has been short generally through the summer months.

California shippers are reporting tight supplies, but more fields are coming on this week that may affect the market.