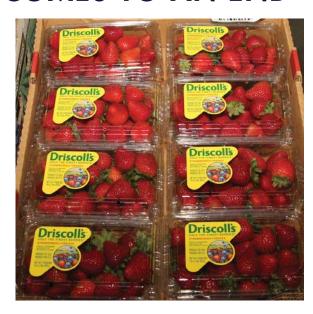

## **OG BERRIES**

**ALERT! Organic Strawberry** supplies are becoming extremely limited as quality in yield deteriorates at the end of the summer crop season. Expect major price hikes and heavy prorates.

California **Organic Raspberries** have become very hard to find. Yields in California at Driscoll's ranches are very low for the rest of August.

## PRIME STRAWBERRY SEASON COMES TO AN END

**Strawberries** will be in tight supply again this week as harvests are off sharply. Watsonville and Salinas, CA experienced extremely hot weather this past week, which has certainly had a negative impact on the fruit. Berries from these areas will not make good arrival on the East Coast.

At this time, the best area to source from is Santa Maria until Oxnard, CA begins in about 3 weeks. Once Oxnard begins we should begin to see better supplies, and of course better pricing.

Quality has been very nice on all Driscoll's fruit in spite of the prorates and high pricing.