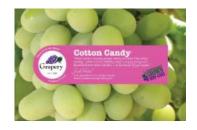

#### THE GRAPERY PROPRIETARY GRAPE VARIETIES:

10570 CV GRAPES COTTON CANDY
16 LB – fresh arrival 8/22
10579 CV GRAPES FLAVOR PROMISE RED
19 LB
10586 CV GRAPES FLAVOR PROMISE BLACK
19 LB

11505 CV MELONS CANARY