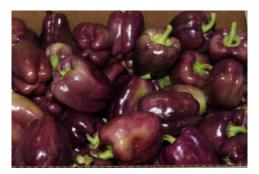

## **OG PEPPERS**

**Organic Purple Bell Peppers** from New York will also be available in mid to late August - look to add this specialty item to your set today!

**Organic Green Peppers** from Pennsylvania and New York are in steady supplies. Expect to see aggressive pricing, excellent quality, and strong availability from both areas throughout August and into early September. Pricing will allow for promotional opportunities in late August so stores can promote local produce and drive extra sales.