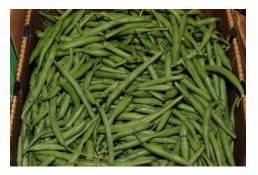

## OG GREEN BEANS

Local **Organic Green Beans** are back in steady supplies. Expect to see promotional opportunities in mid-August with stellar quality. Also, we will start to see supplies from Michigan with excellent quality and aggressive pricing.

## **CV GREEN BEANS**

**Green Bean** prices remain very promotable from PA, New York, and Canada. Quality has been very nice on the local beans. Continue to promote this week!