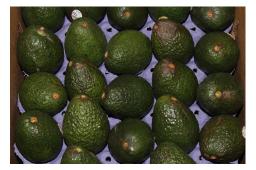

## **OG AVOCADOS**

**Organic Hass Avocados** from Mexico's Flora Loca season is in full swing, but with less California and Peru available, the Mexican supplies are already starting to feel the strain. Although supplies are somewhat limited overall, product from Four Seasons should remain steady.

**48ct Organic Fair Trade Hass Avocados** are now available from our partner Equal Exchange! This program continues to grow as more small farms are pulled into the fair-trade network!

Smooth skin **Organic Green Avocados** from Florida are available.