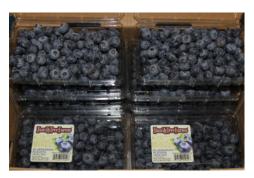

## **OG BERRIES**

**Organic Blueberries** continue in excellent supply out of California and the Pacific Northwest, but expect pricing to rise headed towards September as the crop winds down. The first Argentinean **Organic Blueberries** are expected to begin in limited supply over the next few weeks.

## **CV BERRIES**

**Blueberries** are spanning a few different growing areas. Michigan fruit is beginning, and prices are higher. We have some fresh crop Peruvian Blueberries that are very nice, but they will gap until mid-September. Some jumbo fruit out of Peru may become available but prices are extremely high. Fruit from the Pacific Northwest and California is available, but quality is weaker.