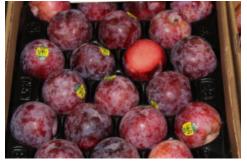

## **OG STONE FRUIT**

California **Organic Pluots** are now in good, steady supply.

California **Organic Black** and **Red Plums** are in and out between varieties, as well as flip flopping between 2-layer and volume filled, based on what is getting packed.