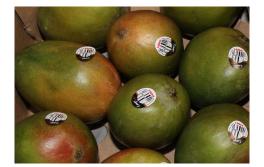

## **OG MANGOS**

**Organic Mangos** from Mexico are available in great supply. Look for prices to steadily increase as the summer winds down and less fruit becomes available in Mexico. Sizing will begin to flush towards bigger 7-9ct fruit and 12ct will become less available as we transition from Kents to Keitts.

Big **Non-Hot Water Treated Organic Mangos** from Mexico's "Fruit Fly Free Zone" will be available for late August. They are not required to be given a hot water bath, which enables them to stay on the tree longer for maximum flavor and juiciness!