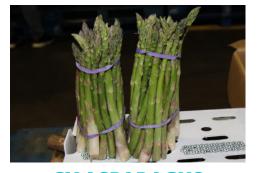

• Organic Asparagus prices remain high with tight availability. Expect small gaps and shortages to continue. Quality however of what has been coming in has been excellent.