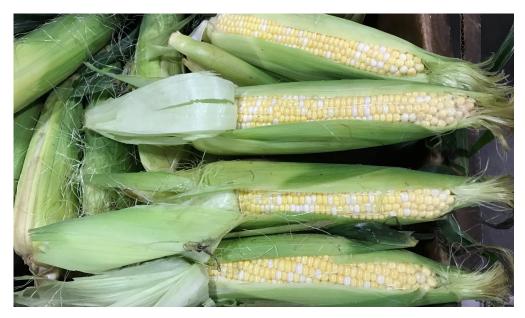

## LOCAL ORGANIC SWEET CORN SEASON

**Organic Sweet Corn** is in plentiful supply here in mid-August. Expect to see product from New York & Pennsylvania both with excellent quality.

In late August we should see steady supplies and aggressive pricing to drive sales at store level. With **Organic Sweet Corn** usually difficult to grow and keep in supply, this is an excellent time to promote and drive extra sales!

Expect Canadian **Organic Sweet Corn** to start in mid to late August.