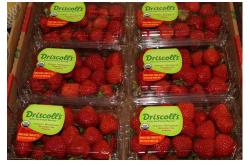

## **OG BERRIES**

**Organic Raspberry** and **Strawberry** volume is steady and markets continue firming slightly.

Driscoll's California **Organic Blackberries** continue with slightly stronger markets.

### **CV STRAWBERRIES**

**Strawberries** are in steady supply out of California. Due to the heat in the growing areas, we're still seeing some bruising on arrivals.

Overall quality has been decent on all 1lb. and 2lb. fruit.