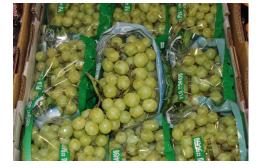

#### **OG GRAPES**

CA **Organic Red, Green**, and **Black Grapes** are in peak season. Expect steady supplies of excellent quality fruit to continue.

CA Organic Champagne Grapes are steady.