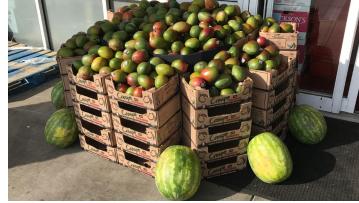

## **OG MANGOS**

**Organic Kent Mangos** are in great supply! Look for some great deals over the next week to keep those "end of summer" mango displays full! Sometime later in August, we will see some non-hot water treated (non-dipped) fruit from approved "fruit fly free" growing regions out of Mexico! These have great flavor!

Florida grown **Organic Mangos** will again be available for mid-August. Staining and some discoloration are typical for this fruit, but these are domestically grown, so no hot water treatment is necessary!