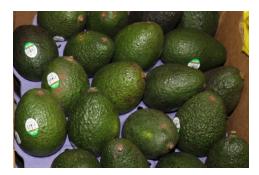

## **OG HASS AVOCADOS**

ALERT! Organic Hass Avocados continue to draw a serious price premium.

California, Peru, and Mexican fruit are all out in the market place, but none of these regions can meet the high demand consumers have placed on them.

Expect prices to remain high for the next several weeks, if not longer.