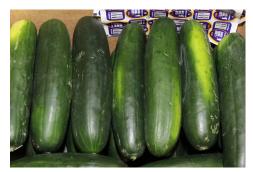

## OG CUCUMBERS

NY, OH, NJ, and PA growers all report limited to adequate supplies of **Organic Cucumbers.** Wisconsin will come on big in volume this week. California growers have limited supplies of **Organic Cucumbers.** 

**12/11b Mini Mixed Sweet Peppers** are more available, but still limited. Pricing is off from where it has been and quality is nice.

**CV CUCUMBERS** 

**12ct Mini Seedless Cucumbers** are plentiful and promotable. Pricing is lower this week!

**Super Cucumbers** are limited with steady pricing from local growing regions.

Cello wrapped Cucumbers are steady from Canada.