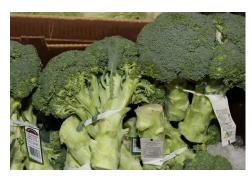

## **OG BROCCOLI**

ALERT! Organic Broccoli supplies continue to be very light out of CA. Shippers report low volume out of the fields, plus yellowing issues.

14 ct, as well as crowns, have seen a significant price increase this week.