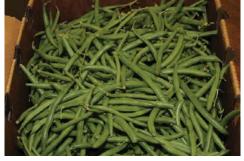

# **OG GREEN BEANS**

**Organic Green Beans** are in light supply, but quality out of all regions has been good to very good.

PA reports very small volume of **Organic Green Beans** to be harvested. Supplies are limited out of NY as well. CA has better supplies, but are very highly priced.