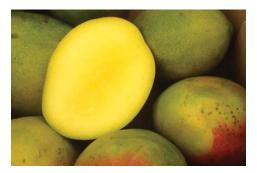

### OG MANGOS Non-Hot Water Treated (NHT) Organic Man-

gos coming from the Baja and Los Mochis regions of Mexico are in peak season!

This **NHT Kent** variety fruit has impeccable flavor because it is left on the tree longer! It is not required to be dipped in the hot water treatment that all other mangos must go through to enter the US. This is because there are no harmful fruit flies in these regions and they are not required to be treated before crossing the border.

This late summer time period is the **BEST** time to get the most flavorful, juicy **Organic Kent Mangos**!