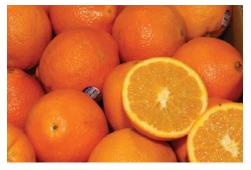

# **CV IMPORT CITRUS**

**South African Navel Oranges** are in peak volume/quality and it's a perfect time to promote. Currently, product is peaking on 72/88s. Product is aggressively priced right from the start for August and growers are pushing hard on 9/3 lb bags.

By late August, **Chilean Navel Oranges** will be in plenty of supply and they will be very large (40/48s). They will be in good supply on a weekly basis through October. Color is outstanding and the taste is there too.

Cara Cara Navel Oranges are in consistent supply.

Minneolas Tangelos from Peru and Uruguay are available through September - mostly 40/45 ct per 22 lb case.