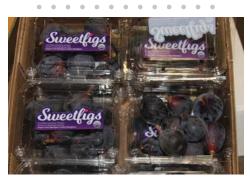

# **OG FIGS**

**Organic Black Mission Figs** continue with good availability. August and September will be the peak season for California **Organic Figs**.

Green varieties have been having quality issues and are becoming tough to source.