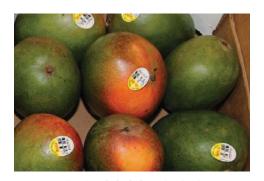

### OG MANGOS Non-Hot Water Treated (NHT) Organic Man-

gos coming from the Baja and Los Mochis regions of Mexico are in peak season!

This **NHT Kent** variety fruit has impeccable flavor because it is left on the tree longer! It is not required to be dipped in the hot water treatment that all other mangos must go through to enter the US. This is because there are no harmful fruit flies in these regions and they are not required to be treated before crossing the border.

This late summer time period is the **BEST** time to get the most flavorful, juicy **Organic Kent Mangos**!