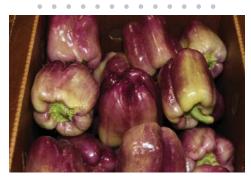

# **OG PEPPERS**

Organic Cherry Bomb, Cubanelles, Mixed Hot Pepper Clamshells, Poblanos, and Purple Blocky Peppers are all available from PA, NJ, and NY.

**Organic Green Peppers** are in good supply out of PA, NY, and CA.

Organic Red and Yellow Bell Peppers from Holland continue in steady supply. Organic Orange Peppers are the most limited.

Some **Organic PA Red Peppers**, in 25lb field boxes, will be available this week as well.