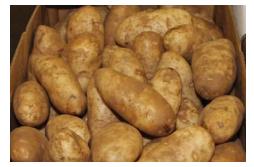

## **OG POTATOES**

New crop Washington **Organic Russet Potatoes** are in full swing and they are some of the nicest potatoes we have seen all year!

**Organic Yellow** and **Red Potatoes** will get started this week out of British Columbia, Canada. The quality should be very nice and the price will be slightly lower that California.