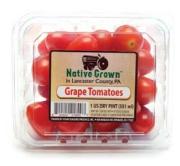

#### **OG GRAPE/CHERRY TOMATOES**

Organic Grape Tomatoes are in good supply from the East Coast and our supply is primarily PA grown. PA Organic Gold Grape Tomatoes are limited.

Organic Cherry Tomatoes are in abundant supply out of both NY and PA. Quality is excellent! Also available in limited supplies are Organic Orange Cherry Tomatoes. Steady supplies of Organic Rainbow Cherry Tomatoes are available out of PA. One new tomato variety has been added to the pack this year!