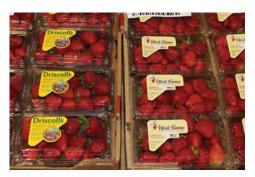

**Organic Strawberry** supplies continue to tighten on better quality fruit. Prices are slowly rise on both 11b and 21b packs.

- A very small supply of Peruvian **Organic Satsuma Mandarins** are expected next week with high markets.

#### STRAWBERRIES:

**Strawberry** supplies and prices will remain steady. Northern growing regions are in their seasonal decline, but demand isn't strong right now, keeping things level.