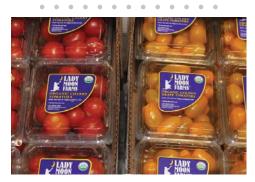

#### **OG GRAPE/CHERRY TOMATOES**

Organic Grape Tomatoes are in good supply from the East Coast and our supply is primarily PA grown. PA Organic Gold Grape Tomatoes are limited.

Organic Cherry Tomatoes are in abundant supply out of both NY and PA. Quality is excellent! Also available in limited supplies are Organic Orange Cherry Tomatoes. Steady supplies of Organic Rainbow Cherry Tomatoes are available out of PA. One new tomato variety has been added to the pack this year!