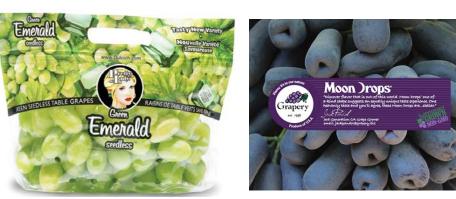

# **OG GRAPES**

CA **Organic Green, Red,** and **Black Grape** supplies are improving by the day. Expect prices to continue to ease slightly over the next couple of weeks during the height of peak season.

CA **Organic Thomcord Grapes** continue in decent supply with steady pricing.

**Organic Champagne Grapes** have finished for the season earlier than expected.

#### THE GRAPERY:

Moon Drop (formerly Witch Fingers) Long Black Seedless Grapes are starting this week, along with Flavor Promise Red Seedless Grapes. Cotton Candy Grapes, the ones everyone is clamoring for are just getting started and are likely to be in stock for late August.