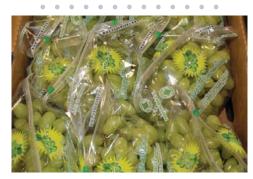

# **OG GRAPES**

CA **Organic Green, Red,** and **Black Grape** supplies are improving by the day. Expect prices to continue to ease slightly over the next couple of weeks during the height of peak season.

CA **Organic Thomcord Grapes** continue in decent supply with steady pricing.

**Organic Champagne Grapes** have finished for the season earlier than expected.