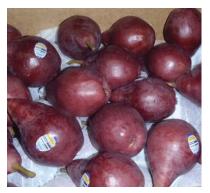

# **OG PEARS**

**Organic Starkrimson (Red) Pears** out of Oregon and Washington are in peak season and will transition to **Organic Red Bartlett Pears** arriving in September.

New crop California **Organic Asian Pears** are expected by the weekend in limited supply.

California **Organic Bartlett Pears** are done for the season and we have transitioned to new crop Washington, which is expected to have a lighter crop this season.

The first California **Organic Bosc Pears** are expected to begin later in August in limited supply. Prices will be high.