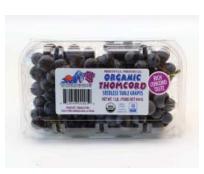

# **OG GRAPES**

CA **Organic Green, Red,** and **Black Grape** supplies are improving by the day. Expect prices to continue to ease slightly over the next couple of weeks during the height of peak season.

CA **Organic Thomcord Grapes** continue in decent supply with steady pricing.

**Organic Champagne Grapes** have finished for the season earlier than expected.