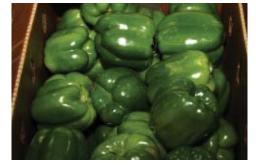

# **OG PEPPERS**

Organic Cherry Bomb, Cubanelles, Mixed Hot Pepper Clamshells, Poblanos, and Purple Blocky Peppers are all available from PA, NJ, and NY.

**Organic Green Peppers** are in good supply out of PA, NY, and CA.

# **CV PEPPERS**

There is good supply of PA and NJ grown **Green Peppers.** This is a great week to promote with lower pricing this week.

12/11b Mini Mix Sweet Peppers are lower in price this week and a great item to promote. Please be sure to ask your sales rep for specific details!