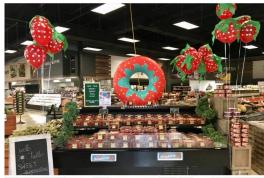

# ORGANIC SUNGOLD KIWIFRUIT DISPLAY CONTEST

# **JULY 31 - AUGUST 31, 2018**

Participate in this year's Zespri Organic SunGold Kiwifruit display contest! The displays will be judged based on the effectiveness and creativity of the display usage of sampling, and social media/advertising. Each participant must send a photo of their final display to Steph Fleetman (Stephf@fsproduce.com) by September 4, 2018.