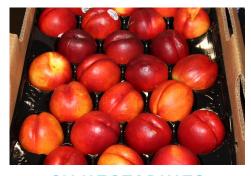

#### **OG STONE FRUIT**

Organic White & Yellow Nectarines, as well as Organic White & Yellow Peaches are steady out of California with nice size and quality. The transition will begin into Washington in August. The first Washington Organic Yellow Peaches were outstanding!

#### CV NECTARINES

**Nectarines** are in good supplies from California and Washington. Prices are down and quality is strong from both states.

New Jersey will start in early August, but will peak on  $2\,{}^{1}\!/_{2}$ " and smaller and very few larger.