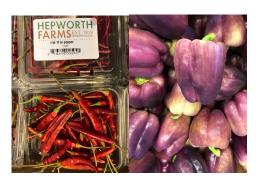

**Organic Jalapeño Peppers** are in good supply from CA and NY.

Also available out of NY – **Organic Dried Thai Chili Peppers** in clamshells, and **Organic Purple Peppers**.

# Hepworth Farms

>>Milton, NY

40276 - OG Beans Green NY 25 lb

41088 - OG Cucumbers PREM NY 20 lb

41089 - OG Cucumbers Pickle NY 20 lb

40232 - OG Eggplant Mini Mix NY 10/1 lb

40639 - OG Eggplant PREM NY 24 lb

41277 - OG Eggplant Graffiti NY 22 lb

41112 - OG Escarole NY 24 ct

40857 - OG Kohlrabi Purple Bunched NY 12 ct

40732 - OG Okra NY 5 lb

40723 - OG Parsley Curly Prem NY 30 ct

40252 - OG Peppers Thai Hot NY 18/8 oz clam

40838 - OG Peppers Jalapeño NY 10 lb

42324 - OG Peppers Purple NY 10 lb

40135 - OG Romanesco 12 ct NY 20 lb

41020 - OG Squash Green Premium NY 20 lb

40297 - OG Squash Yellow NY 20 lb

41358 - OG Tomatoes Heirloom NY 10 lb