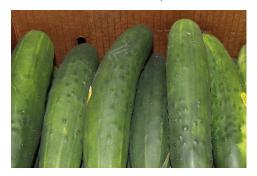

### **OG CUCUMBERS**

**Organic Cucumbers** from Pennsylvania and New York are now in season. There are also good supplies out of Mexico, Wisconsin, Ohio, and New Jersey. Prices are soft. Pennsylvania and New York.

**Organic Hothouse Cucumbers** out of Spain and Canada are in good supply.

**Organic Pickle Cucumbers** are available in limited quantities out of California and New York.