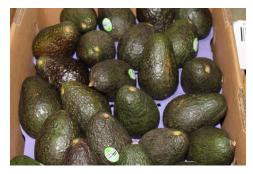

#### OG HASS AVOCADOS

**ALERT! Organic Hass Avocados** from Mexico are in very limited supply between their growing seasons. California product is available, but production has been hindered by heat. Prices are up.

#### **CV AVOCADOS**

The **Hass Avocado** market is up this week. As old crop finished and new crop ramps up in Mexico, size will start peaking on the smaller sizes.