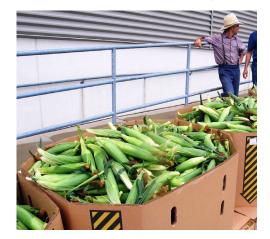

#### OG SWEET CORN

Organic Bi-Color Sweet Corn is in good volume out of Pedersen Farms in NY. Quality and flavor is excellent! Now is the time to promote local Organic Sweet Corn!

The program should continue through August, depending on weather and bug pressure.