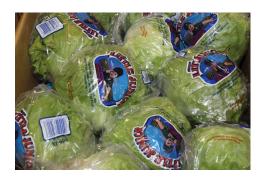

### **OG LETTUCE**

**Organic Romaine Heart** pricing has dropped, quality has improved, and it's a good time to promote.

CA shippers report decent supplies of all **Organic Lettuce**, but product continues to arrive with bruising and rib rust, particularly on **Organic Romaine**, **Red Leaf**, and **Butter Lettuces**. Canada is in a gap situation right now.

### **CV LETTUCE**

Good supplies of Western **Lettuce** are expected this week across the board. No major market changes expected.

Steady supplies and markets on all Canadian Lettuce this week.