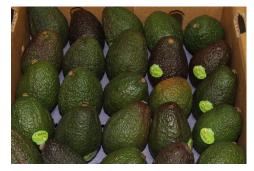

### OG HASS AVOCADOS

**ALERT! Organic Hass Avocados** are VERY TIGHT in supply from both Mexico and California. California supplies are just about finished and we are seeing a small gap in harvests out of Mexico. There are limited amounts of Mexican product is expected for early August.

We have a shot of Peruvian Organic Hass Avocados hitting this week that should help to ease some demand in the Mexican and US lines.-

## **CV HASS AVOCADOS**

**ALERT!** The Mexican **Hass Avocado** market strengthened as many growers are now into the new district on fruit.

Fruit here is peaking on the smaller sizes moving the market up four to five dollars on 48 counts and larger. A cheaper option would be Peruvian fruit of which there is plenty of at much lower prices.