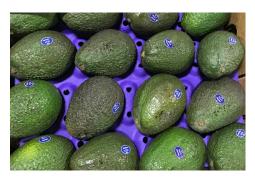

### OG HASS AVOCADOS

**ALERT! Organic Hass Avocados** are VERY TIGHT in supply from both Mexico and California. California supplies are just about finished and we are seeing a small gap in harvests out of Mexico. There are limited amounts of Mexican product is expected for early August.

We have a shot of Peruvian Organic Hass Avocados hitting this week that should help to ease some demand in the Mexican and US lines.-

## **CV HASS AVOCADOS**

**ALERT!** The Mexican **Hass Avocado** market strengthened as many growers are now into the new district on fruit.

Fruit here is peaking on the smaller sizes moving the market up four to five dollars on 48 counts and larger. A cheaper option would be Peruvian fruit of which there is plenty of at much lower prices.