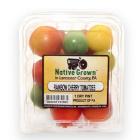

### **OG TOMATOES**

PA Organic Round and Heirlom Tomatoes will start in early August. With cloud cover, cooler temps, and rain expected, we will likely not see significant volume until mid-August.

Organic Cherry and Rainbow Cherry Tomatoes are in good supply from Lady Moon Farms in PA. NY growers report that their supplies are building on these items as well.

40796 - OG Peppers Green LG PA 25 lb

41026 - OG Squash Yellow PA 20 lb

41020 - OG Squash Zucchini PA 20 lb

41346 - OG Tomato Cherry Clamshell PA 12/1 pt

41385 - OG Tomato Cherry Rainbow PA 12/1 pt

41336 - OG Tomato Grape Premium PA 12/1 pt