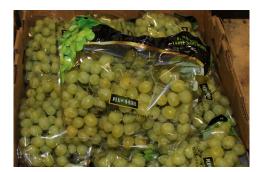

#### CALIFORNIA ORGANIC GRAPE SEASON

California Organic Seedless Grapes are in peak season. Expect steady supplies of excellent quality fruit to continue through the rest of summer.

Organic Green Seedless Grapes are mostly "Ivory" for late July and early August. There will be several other newer varieties for August with superior flavor and texture attributes to the varieties of a decade ago.

Organic Red Flame is the in season red, and Organic Summer Royal is the black variety at this time.

New California Organic Champagne Grapes have arrived! Supplies are expected to be snug out of the gate, but will improve in August. Organic Champagne Grapes are a miniature red seedless variety for snacking.