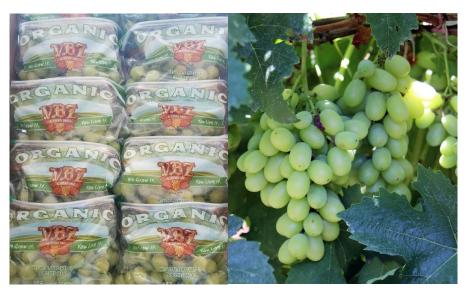

#### CALIFORNIA ORGANIC GRAPE SEASON

California Organic Seedless Grapes are in peak season. Expect steady supplies of excellent quality fruit to continue through the rest of summer.

Organic Green Seedless Grapes are mostly "Ivory" for late July and early August. There will be several other newer varieties for August with superior flavor and texture attributes to the varieties of a decade ago.

Organic Red Flame is the in season red, and Organic Summer Royal is the black variety at this time.

New California Organic Champagne Grapes have arrived! Supplies are expected to be snug out of the gate, but will improve in August. Organic Champagne Grapes are a miniature red seedless variety for snacking.