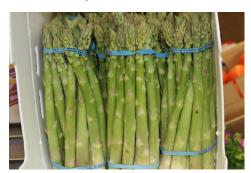

### CV ASPARAGUS

**ALERT!** Look for **Asparagus** supplies out of Mexico and Peru to remain very limited. This is expected to continue for the next few weeks. Prices will remain very high.