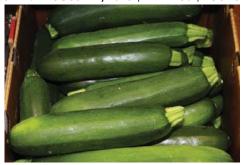

## **OG SQUASH**

PA **Organic Zucchini** will be limited this weekend, but expect more volume next week.

Organic Sunburst (Yellow Patty Pan) Squash and a Mix Patty Pan Color Squash Pack is available out of NY.