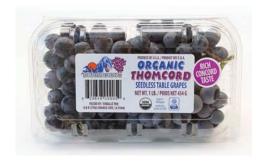

## **OG GRAPES**

**Organic Thomcord Grapes** have begun and supplies should improve over the next few weeks and go through the end of September.

California **Organic Black**, **Green**, and **Red Grape** supplies are steady. Expect prices to continue to ease off slightly in the upcoming weeks as volumes increase with better varieties.