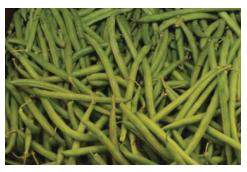

## **OG BEANS**

Organic Green Beans are in good supply out of CA.

Organic Green Beans from PA will start this weekend in limited supply, as well as Organic Yellow, Purple, and Cranberry Beans.