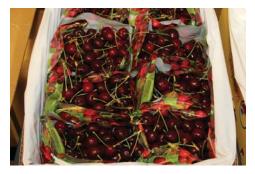

## **CV CHERRIES**

We are probably down to the last week on shipping **Cherries** from the Northwest.

We were hoping to load fruit that was still waiting to be packed from the highest elevations in Washington, but the weather hasn't been cooperative as rain has kept growers of this fruit from picking most days.