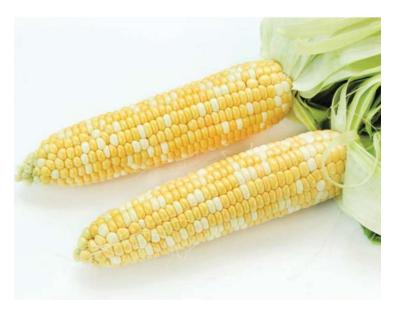

# ORGANIC SWEET CORN UPDATE

**Organic Bi-Color Corn** is now available out of Pedersen Farms in New York, and it's beautiful! We should continue to see product through August.

Pedersen Farms, located in Seneca Castle, NY (the central Finger Lakes region) is a 600 acre certified organic family run farm that was started in 1983.

**Organic Bi-Color Sweet Corn** is also available from Crawford Family Farms in East Earl, PA.

Canada will start with 60ct Organic Bi-Color Corn some time in early August.