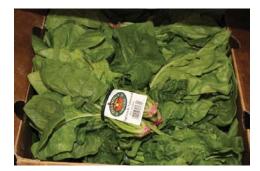

## **OG SPINACH**

**Organic Bunch Spinach** should be in better supply this week out of California and Nevada. Quality out of Nevada should be very nice.