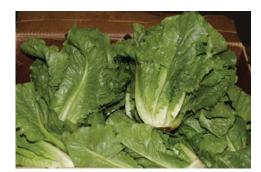

## **OG LETTUCE**

Canada is still going strong on all three **Organic Lettuces** (**Green Leaf**, **Red Leaf**, and **Romaine**).

CA reports good supplies of **Organic Lettuce**, but all product is coming in with discoloration. **Organic Red** and **Green Butter Lettuces** are in limited supply out of CA.