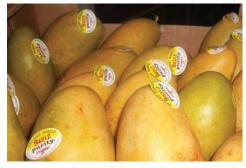

## **OG MANGOS**

Organic Ataulfo Non-Hot Water Treated (NHWT)
Mangos are here!

Because of where these mangos are grown in Mexico, they are not required to be hot water treated. This allows the fruit to be tree ripened longer, giving this fruit an exceptional taste!