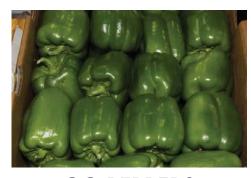

## **OG PEPPERS**

**Organic Green Peppers** are in abundant supply out of PA and NY. CA reports adequate supplies. Quality has been very good off the East Coast.

**Organic Red** and **Yellow Peppers** will be in steadier supply for the next few weeks. **Organic Orange Peppers** will remain limited with possible gaps in supply.