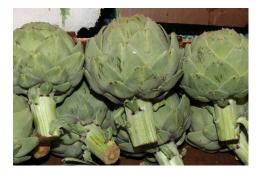

# **CV ARTICHOKES**

Andy Boy 12ct and 18ct Artichokes continue to be promotable. Harvests this week are heavier to 18ct, so look for better opportunities on this size into late July.