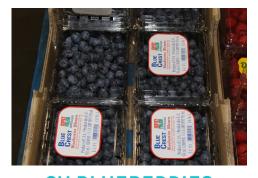

## **OG BERRIES**

**Organic Blueberries** are in good supply out of all regions. New Jersey is done for the season with their late crop fruit declining in quality. Supplies out of the Pacific Northwest are excellent and the fruit is promotable!

#### CV BLUEBERRIES

**Blueberries** are in excellent supply right now. There are multiple growing areas harvesting including British Columbia, Canada, Oregon, Washington, Michigan, and New Jersey.

We'll have New Jersey **Blueberries** for mid-July, but volumes and quality are on the decline from this region.

Look for excellent promotional opportunities on high-quality Driscoll's **Blueberries** from the west coast this week.

Now is the time to promote **Blueberries** from the next peak summer growing regions.