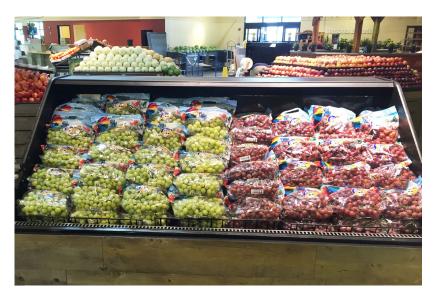

# **OG GRAPES**

Excellent supplies of **Organic Green**, **Red**, and **Black Seedless Grapes** out of California are now in season.

Expect sugars to continuing to improve, along with pricing.

# CALIFORNIA GRAPE SEASON IS HERE

Update from Dulcich (grower of "Pretty Lady" brand grapes):

The 2018 **Grape** crop deal is off to a great start! Growing conditions in CA are ideal, following a mild spring. Quality is excellent across the board with large size berries and flavorful taste.

#### **GREEN SEEDLESS:**

"Supreme" Green Seedless Grapes have started with good size, elongated berries, green to cream finish, and tasty flavor. These will be followed by "Esteem" Green Seedless in early August.

#### **RED SEEDLESS:**

"Red Flames" are leading the way for Red Seedless Grapes and this is one of the best starts we have seen - big red crunchy berries with great taste!

#### **BLACK SEEDLESS:**

"Summer Royal" Black Seedless Grapes will be harvested this week!