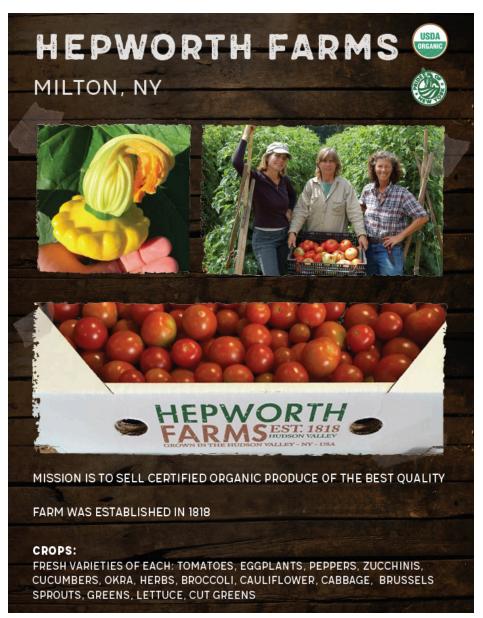

# Hepworth Farms

>>Milton, NY

41088 - OG Cucumbers PREM NY 20 lb

41089 - OG Cucumbers Pickle NY 20 lb

40857 - OG Kohlrabi Purple Bunched NY 12 ct

40864 - OG Radishes Red Bunched Prem NY 24 ct

41020 - OG Squash Green Premium NY 20 lb

41101 - OG Squash Gold Bar NY 20 lb

40297 - OG Squash Yellow NY 20 lb