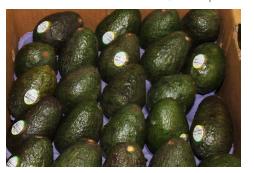

# **OG HASS AVOCADOS**

Mexico and California **Organic Hass Avocados** continue to increase steadily in price due to lower volumes. Mexico will be winding down until the "Flora Loca" season begins in a couple weeks. This will put extra pressure on the California crop.