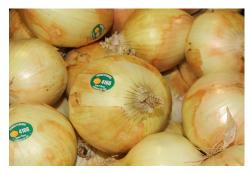

# **CV SWEET ONIONS**

The Local **PA Simply Sweet Onion** program out of Pennsylvania have started in 40 lb jumbos and 14/3lb bags. This program will carry through the rest of the summer.

**Sweet Onions** are still shipping from Georgia, and Washington growers continue to have good supply of **Walla Walla Sweet Onions**.

**Onion** pricing remains stable with the exception of **Red Onions**. The supply of **Yellow Onions** is good in all growing regions which is keeping the price deflated.