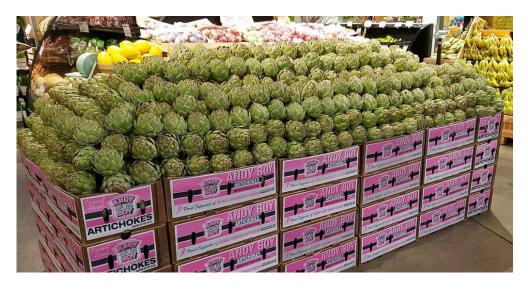

# **CV ARTICHOKES**

Andy Boy 12ct and 18ct Artichokes continue to be promotable. Harvests this week are heavier to 18ct, so look for better opportunities on this size into late July.