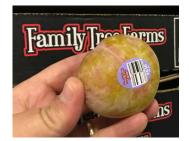

# Family Tree Farms Specialties

210999 - CV Apricots "Cobbler Cot" 24lb 12 Random Weight Totes (PLU 3302)

14825 - CV Aprium Black "Midnight Rose" 14lb Single Layer

14843 - CV Aprium Red "Red Rose" 14lb Single Layer

14871 - CV Peaches "Peach Pie" Yellow Donut 24lb 12 Random Weight Totes (PLU 3115)

15726 - CV Peaches White Donut 12lb 44ct 2-Layer

16325 - CV Pluots Black "Plumogranate" LG 16lb 2-Layer

16317 - CV Pluots Green "Tropical Plumana LG 16lb 2-Layer

14830 - CV Apricots Black Velvet 6.5lb Single Layer

15184 - CV Plums "Very Cherry" 20/11b Clamshells

- 1065 CV Corn Sweet White Lancaster Co PA 600ct Bin
- 1075 CV Corn Sweet Bi-Color Lancaster Co PA 600ct Bin