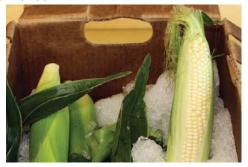

## **OG SWEET CORN**

Lack of rain has slowed **Organic Sweet Corn** growth in NY and Canada. NY **Organic Sweet Corn** is expected to begin by the end of July.

. . . . . . . . . . .