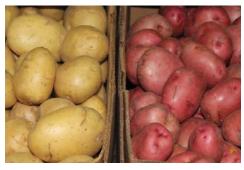

# **OG POTATOES**

**Organic Yellow** and **Red Potatoes** out of Bakersfield, CA should continue through the month of July.

There will be **Organic Red** and **Yellow Potatoes** available out of Washington state as well as British Columbia in the next few weeks. No potential gaps are expected on **Organic Color Potatoes** through the summer months.

We should see new crop Washington Russet Potatoes start toward the beginning of August.