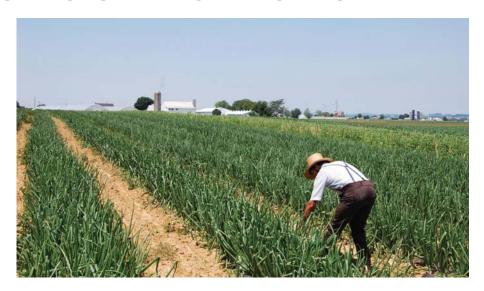

# **ORGANIC LOCAL ONIONS**

Local Organic PA Candy Sweet Onions have started this week from Christ King, an Amish farmer located in Lancaster County, PA!

Christ King also has **Organic Red Onions**, which started this week in a limited way.

These local **Organic Onions** will begin to increase in supply over the next two weeks and will be promoteable through August.