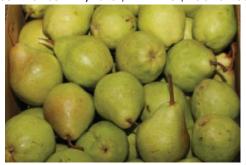

## **CV PEARS**

Imported **Pears** are cleaning up on supplies with a handful of Washington **Anjou Pears** available.

Thet ransition from the imports and Washington fruit will be smooth as we start receiving California **Bartlett** and **Crimson Pears** this week.

California has good supplies and Washington will start their new crop **Pears** in as early as two weeks.