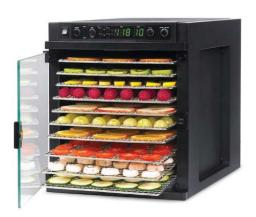

40 lb

02258 - CV Squash Green Medium PA 20 lb

02320 - CV Squash Yellow Medium PA 20 lb

02334 - CV Zucchini Gold Bar PA 20 lb

#### **KEITH BENEDICT - CHAMBERSBURG, PA**

02258 - CV Squash Green Medium PA 20 lb

02320 - CV Squash Yellow Medium PA 20 lb

02334 - CV Zucchini Gold Bar PA 20 lb

02855 - CV Cucumber Carton PA 24 ct

#### **LESTER WEAVER - LANCASTER COUNTY, PA**

01065 - CV Corn White Bin PA 50 dz

#### STAUFFER HULING FARMS - LANCASTER, PA

04106 - CV Onions Sweet Jumbo PA 40 lb

04628 - CV Onions Sweet PA 14/3 lb

#### SUNNY HARVEST - COCHRANVILLE, PA

02165 - CV Rhubarb PA 20 lb

01760 - CV Peas English PA 25 lb

#### VIRGINIA

#### PARKER FARMS - OAK GROVE, VA

02806 - CV Cucumber Super Select VA 72 ct



# ZESPRI KIWIFRUIT CONTEST



JULY 25 - AUGUST 12



# GRAND PRIZE









# **DEHYDRATOR KIT**









HOODIES

A \$600+ VALUE!

# 2ND PLACE





**AMAZON ECHO** 





\$100 AMAZON GIFT CARD





HOODIES

# 3RD PLACE









KNIFE SET





MUGS

# **EVERY PARTICIPANT IS A WINNER!**

Each participating store will receive 2 Four Seasons 40th Anniversary T-shirts for their department, just for entering the contest!



# HOW TO ENTER

Between **Monday**, **July 25th** and **Saturday**, **August 12th**, Four Seasons Produce customers can participate by creating a Zespri Kiwifruit display using OG Green Kiwifruit and OG or CV SunGold Kiwifruit.

Displays will be judged based on the effectiveness and creativity of the display, usage of sampling, and social media/advertising.

We will have FREE "dump bin" & "bird bath" Zespri displays available!

Contact your