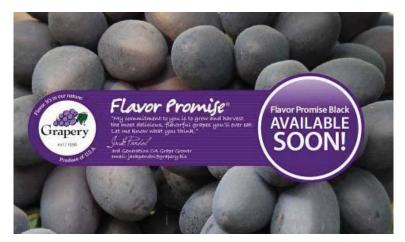

#### THE GRAPERY UPDATE:

**Flavor Promise Red** and **Black Grapes**, from The Grapery, are expected by the end of July. **Cotton Candy** and **Moon Drop Grapes** are expected to arrive in early August, also from The Grapery.