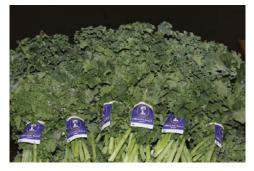

# **OG KALE**

PA growers report good supplies of Organic Green Kale through late July. Organic Lacinato Kale has become limited and Organic Red Kale is finished out of PA.

CA reports abundant supplies of all **Organic Kale**. Product grown in Oxnard, CA probably has the best quality and darkest color. Once the Eastern product ends, expect CA prices to tighten up.