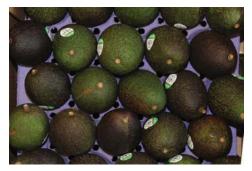

# **OG HASS AVOCADOS**

**ALERT! Organic Hass Avocados** continue to be very limited with pricing continuing to rise. There is limited fruit from Mexico, California, and Peru.