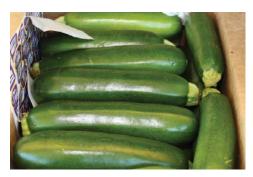

# **OG SQUASH**

**Organic Zucchini** is in adequate supply right now from Pennsylvania, Ohio, California, and Mexico.

**Organic Gold Bar Squash** is available out of NY, while **Organic Yellow Squash** is generally in a gap situation. There's a few available here and there, but no volume. PA should start in late July.