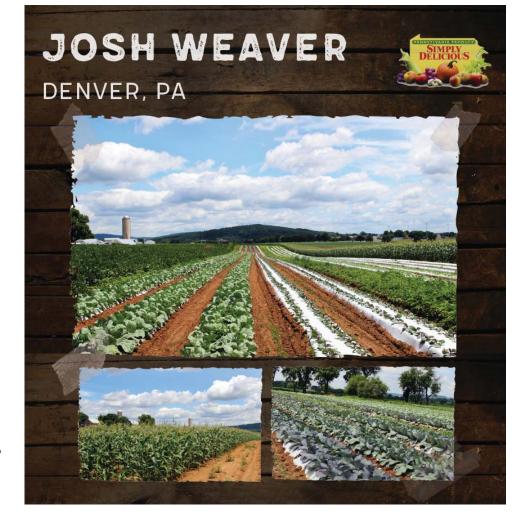

#### JOSH WEAVER - LANCASTER COUNTY, PA

00751 - CV Cabbage Green PA 40 lb

00780 - CV Cabbage Red PA 50 lb

00781 - CV Cabbage Red PA 20 lb