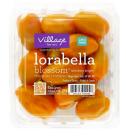

Check out the 12/10oz **Lorabella Tomato** for something new and exciting in the packaged tomato category!