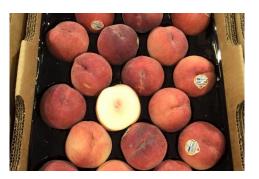

### **OG STONE FRUIT**

The first California **Organic White Peaches** and **Yellow Nectarines** are expected after Memorial Day. Supplies are very limited out of the gate but should ramp up rather quickly.

#### **CV PEACHES & NECTARINES**

**Peach** and **Nectarine** volumes and sizes are picking up and prices are gradually coming off. Quality and color are very good with some bigger sizes going into the 25-lb. pack.

Out of the Southeast, the start of this **Peach** season has been very sporadic with little fruit being picked. The season realistically won't get a good start until the end of the first week in June.