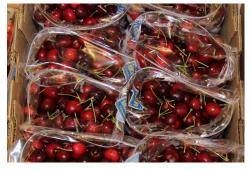

### **CV CHERRIES**

**Cherry** volumes are better this week with prices slightly off. There will be good availability going into next week but will decrease in volume by the end of next week.

**Bing Cherries** will gradually start by the end of May with best volume in the first ten days June. Here again, the Bing crop is light and prices will remain high. Washington is hoping to get started the first week of June.