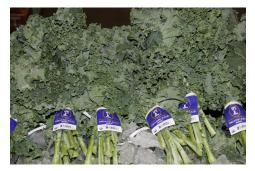

### **OG KALE**

GA and NC shippers report good supplies of all varieties of **Organic Kale**. Pricing is down somewhat on the GA **Organic Green Kale**.

**Organic Kale** is in tighter supply out of CA and prices have moved up on all varieties.

PA **Organic Kales** will start in early June from Lady Moon Farms.

**OG RHUBARB** 

Local Organic Rhubarb will begin this week out of Lancaster County, PA.

**Organic Rhubarb** is in good supply out of Oregon and Washington. Color has been excellent.