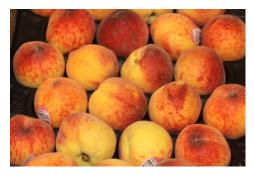

### **OG STONE FRUIT**

The first California **Organic White Peaches** and **Yellow Nectarines** are expected after Memorial Day. Supplies are very limited out of the gate but should ramp up rather quickly.

#### **CV PEACHES & NECTARINES**

**Peach** and **Nectarine** volumes and sizes are picking up and prices are gradually coming off. Quality and color are very good with some bigger sizes going into the 25-lb. pack.

Out of the Southeast, the start of this **Peach** season has been very sporadic with little fruit being picked. The season realistically won't get a good start until the end of the first week in June.