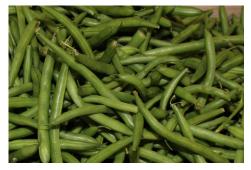

#### **OG GREEN BEANS**

**Organic Green Beans** are in slightly better supply out of Mexico this week. Prices are stable. Florida will begin harvesting the last week of May. CA has adequate supplies.