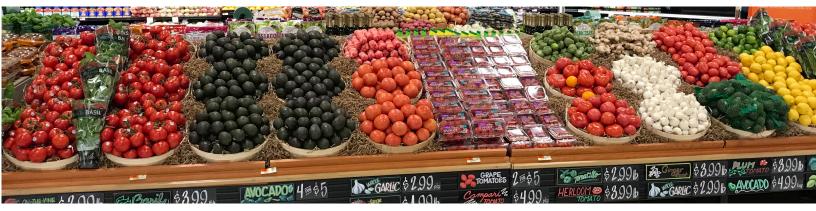

#### **TOMATO PATCH:**

Create mass displays using Grape, Vine Ripe, Beefsteak, Cocktail, Brown, Heirlooms, Mixed Cherry, and Cluster Tomatoes. Be sure to add basil to these displays.

• Expand your **berry sections.** Full variety is available on Organic and Conventional Berries.

• Your vegetable counters also need to have some adjustments made. Cut back the spacing on the hard cooking vegetables such as turnips, winter squashes, parsnips, etc. Key items to expand: Corn, Lettuces, Tomatoes, Celery, Cabbage & Slaw Mix, Green & Colored Peppers, Cucumbers, Radishes, Scallions, Portabella Mushroom Caps & Slices, Sweet Onions, and New Potatoes.