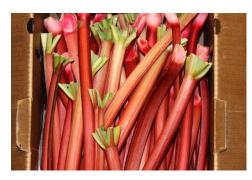

PA **Organic Kales** will start in early June from Lady Moon Farms.

**OG RHUBARB** 

Local Organic Rhubarb will begin this week out of Lancaster County, PA.

**Organic Rhubarb** is in good supply out of Oregon and Washington. Color has been excellent.