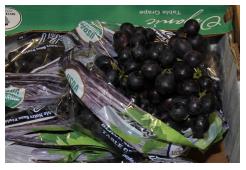

### **OG GRAPES**

The first Mexican Organic Green and Red Seedless Grapes are slow to ramp up in volume. Prices are high. Better supplies are expected each week headed into June. Early Organic Black Seedless Grapes are in season.

Coachella, California **Organic Grapes** are expected to begin in early June.

### **CV GRAPES**

Fresh crop **Grapes** from Mexico continue to ramp up for the season. Quality on **Green** and **Red Seedless Grapes** has been nice. Sizing is heavier to large and mediums so far.