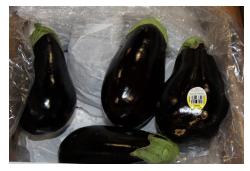

# **OG CELERY**

**Organic Celery** quality has been better this week, with fewer bug-related issues. Prices have softened a little, but the big drop will come after Memorial Day. Oxnard, CA shippers are still not up to speed on volume.

**Organic Celery Hearts** are in good supply out of CA.



### **OG KALE**

GA and NC shippers report good supplies of all varieties of **Organic Kale**. Pricing is down somewhat on the GA **Organic Green Kale**.

**Organic Kale** is in tighter supply out of CA and prices have moved up on all varieties.

PA **Organic Kales** will start in early June from Lady Moon Farms.



**OG RHUBARB** 

Local Organic Rhubarb will begin this week out of Lancaster County, PA.

**Organic Rhubarb** is in good supply out of Oregon and Washington. Color has been excellent.



### OG EGGPLANT

**Organic Eggplant** is in better supply out of CA and Mexico.



### **OG SALADS**

ALERT! Organic Baby Spinach, Arugula, and Kale continue to be a challenge, but look to be slowly rebounding. Supplies may be erratic for the rest of May.



### **OG TOMATOES**

**Organic Cluster Tomatoes** are abundant out of Mexico. It's a good time to promote. Quality has been very good.

15lb Organic Hothouse Tomatoes from Mexico are in adequate supply. Organic 2-Layer Tomatoes out of Mexico are available this week as well.

Organic Rainbow Cherry Tomatoes will start out of Georgia at the end of May. Organic Cherry Tomatoes out of Mexico are in adequate supply.

**Organic Grape Tomato** prices have moved up on both Florida and Mexican product this week.



### **OG MANGOS**

**Organi