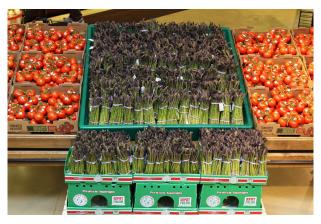

### **OG ASPARAGUS**

This week we start on New York **Organic Asparagus** from Pedersen Farms in 28lb cartons. This will be available for June, depending upon weather.

**Organic Asparagus** is in adequate supply out of Michigan, California, and Canada. Quality has been very good. The CA product will go all the way through June.

### **CV ASPARAGUS**

Better supplies are expected overall this week on **Asparagus**.

Michigan has started and will continue to produce better numbers headed into June. This will help take some pressure off of the local NJ supply.

Look for prices across all regions to ease down with the better supply numbers.