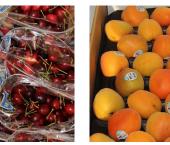

### **CV CHERRIES**

**Cherry** volumes are better this week with prices slightly off. There will be good availability going into next week but will decrease in volume by the end of next week.

**Bing Cherries** will gradually start by the end of May with best volume in the first ten days June. Here again, the Bing crop is light and prices will remain high. Washington is hoping to get started the first week of June.

### **CV APRICOTS**

**Apricot** volumes are huge, but the supply is steady and prices are stable. Color has been nice.