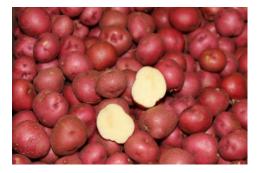

The **Red Potato** market remains soft. Supplies currently exceed demand. We are expecting a tremendous Florida crop with above average yields and great quality.

New crop **Yellow Potatoes** are becoming more available but at a higher cost. Supplies of storage crop **Yellow Potatoes** are near completion.

A beautiful new crop of **White Potatoes** is available from Florida, Arizona and California.