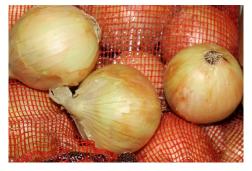

### **CV ONIONS**

**Onion** shippers across the country are looking for more business now to prepare for the overabundance of supplies that will be arriving around June 1, from growers in New Mexico.

Pricing has weakened on most sizes and colors of **Onions** this last week, in hopes of encouraging some movement. There are still some storage **Onion supplies** available in the Pacific Northwest. Minimal change is expected in the **Onion** market over the next couple of weeks.