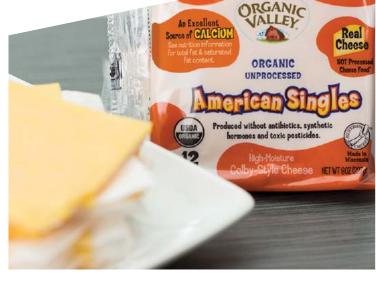

## SLICED CHEESE

Always popular in lunchboxes are convenient pre-sliced cheese packs and Four Seasons offers both **Natural** and **Organic** options to choose from.

**Try out the Organic Valley pre-sliced cheese in 6oz packs:** Muenster, Swiss, Mild Cheddar, Provolone and the classic American Singles.