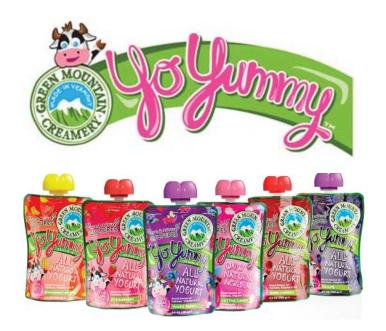

## **YOGURTS**

If you haven't put the **Maple Hill Greek** yogurts out on the shelf yet, now is the time! They are great for lunches and have been a big hit with retailers.

Lastly, we have some great **NEW** products in kid's yogurts: the **"Yo Yummy"** line from **Green Mountain Creamery.** 

This line comes in five flavors that will appeal to kids (try cotton candy!) but is made **WITHOUT** corn syrup or artificial ingredients.

WANT TO LEARN MORE ABOUT OUR MEAT & DAIRY PROGRAM?

Andrew & Everett has a fresh new look!

# **GREEN MOUNTAIN CREAMERY: YO YUMMY YOGURT**

63898 - Yo Yummy Strawberry Banana Yogurt (12/3.5 oz)

63899 - Yo Yummy Strawberry Yogurt (12/3.5 oz)

63900 - Yo Yummy Mixed Berry Yogurt (12/3.5 oz)

63901 - Yo Yummy Cotton Candy Yogurt (12/3.5 oz)

YO YUMMY YOGURT POUCHES ARE 1.5% LOW FAT, GLUTEN FREE, & INCLUDE NO ARTIFICIAL FLAVORS, COLORS OR PRESERVATIVES.