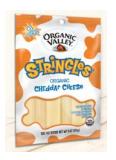

# **CHEESE STICKS**

Grab and go cheese sticks are a hit both as a quick, protein rich snacks and in lunch pails. Try building a dramatic display of a variety of Organic Valley string cheese to get customers in the 'back to school' frame of mind.

**Organic Valley offers 5 SKUs of string cheese:** Stringles, Mild Cheddar, Mozzarella, and Colby-Jack.

We also offer "natural" string cheese in the mozzarella flavor from the Andrew & Everett line.

WANT TO LEARN MORE ABOUT OUR MEAT & DAIRY PROGRAM?