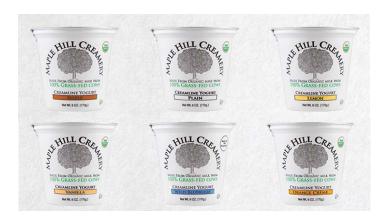

## **YOGURTS**

If you haven't put the **Maple Hill Greek** yogurts out on the shelf yet, now is the time! They are great for lunches and have been a big hit with retailers.

Lastly, we have some great **NEW** products in kid's yogurts: the **"Yo Yummy"** line from **Green Mountain Creamery.** 