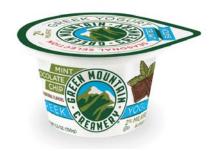

# **GREEN MOUNTAIN CREAMERY: SEASONAL FLAVOR**

63896 - Chocolate Mint Greek Yogurt (12/5.3 oz)

- \* AUTHENTIC STRAINED 2% MILKFAT GREEK YOGURT
- \* NO ARTIFICIAL FLAVORS, COLORS OR PRESERVATIVES