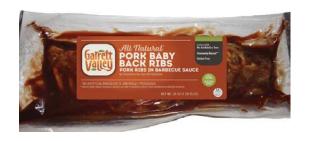

### **GARRETT VALLEY**

61181 - Pork Baby Back Ribs in BBQ Sauce (10/31 oz)

- \* GLUTEN FREE
- \* FULLY COOKED, HEAT & SERVE
- \* NO ARTIFICIAL INGREDIENTS