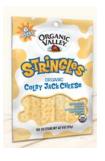

# **CHEESE STICKS**

Grab and go cheese sticks are a hit both as a quick, protein rich snacks and in lunch pails. Try building a dramatic display of a variety of Organic Valley string cheese to get customers in the 'back to school' frame of mind.

**Organic Valley offers 5 SKUs of string cheese:** Stringles, Mild Cheddar, Mozzarella, and Colby-Jack.

We also offer "natural" string cheese in the mozzarella flavor from the Andrew & Everett line.

WANT TO LEARN MORE ABOUT OUR MEAT & DAIRY PROGRAM?