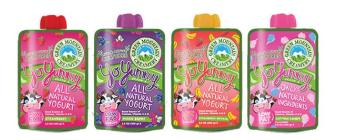

# **GREEN MOUNTAIN CREAMERY: YO YUMMY YOGURT**

63898 - Yo Yummy Strawberry Banana Yogurt (12/3.5 oz)

63899 - Yo Yummy Strawberry Yogurt (12/3.5 oz)

63900 - Yo Yummy Mixed Berry Yogurt (12/3.5 oz)

63901 - Yo Yummy Cotton Candy Yogurt (12/3.5 oz)

YO YUMMY YOGURT POUCHES ARE 1.5% LOW FAT, GLUTEN FREE, & INCLUDE NO ARTIFICIAL FLAVORS, COLORS OR PRESERVATIVES.