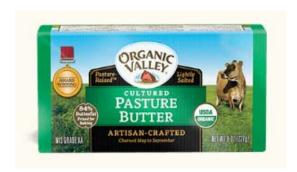

## **ORGANIC VALLEY**

45537 - Organic Cultured Pasture Butter (15/1 lb)

- \* ARTISAN-CRAFTED
- \* LIGHTLY SALTED
- \* MADE WITH OG SWEET CREAM FROM PASTURE-RAISED COWS