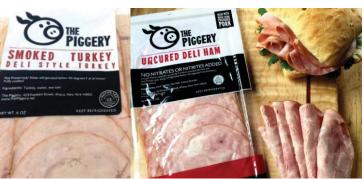

For a more specialty, boutique line of deli meats try **The Piggery** out of Ithaca, NY and their line of deli meats with
bold graphic packaging that has great shelf appeal.