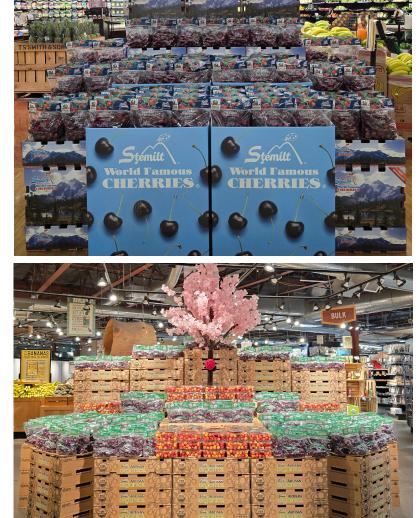

#### NORTHWEST CH **CONTEST** JUNE 30 - JULY 27, 2025

Four Seasons Produce and the Northwest Cherry Commission have once again partnered to bring you a Cherry Display Contest in the month of July! Washington State grown Cherries are now in season and ready to take centerstage on your department floors and counters. Cherries are one of the highest tonnage commodities within the produce department with high sales and volume potential. Let's have fun, get creative, and build some cherry excitement in your stores with this super seasonal consumer favorite!

# **DISPLAY CONTEST CRITERIA:**

• Build a beautiful Cherry display in your produce department using fresh Northwest Cherries! ALL fruit MUST be purchased from Four Seasons Produce. Product and point of sale material codes can be found on page 2.