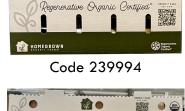

# **DISPLAY CONTEST CODES:**

239884 - OG Premium Yellow Peach euro box
244102 - OG Premium White Peach euro box
231487 - OG Premium Yellow Peach 12/2lb. pouch
240494 - OG Premium Yellow Nectarine euro box
243851 - OG Premium White Nectarine euro box
231488 - OG Premium Yellow Nectarine 12/2lb. pouch
244126 - OG Premium Red Plum euro box
244127 - OG Premium Black Plum euro box
231489 - OG Plum 12/2lb. pouch
244128 - OG Premium Pluot euro box
244134 - POS Display box Homegrown euro (new green)
244133 - POS Display Box Homegrown 2 layer (new green)

Code 244134

Code 244133

BEST SMALL STORE DISPLAY (3 registers or less) 1<sup>ST</sup> PLACE - \$400 gift card

- 2<sup>ND</sup> PLACE \$300 gift card
- 3<sup>RD</sup> PLACE \$200 gift card

Sure -

Every qualified entry will receive one of these dual branded Homegrown Organic Farms/Four Seasons Produce Vests just for entering!