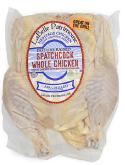

## **NEW TO FOUR SEASONS**

**UPC** 

8-60004-51290-5 Catch Weight Catch Weight Catch Weight 8-60004-51296-7 Catch Weight Catch Weight Catch Weight Catch Weight Catch Weight

| CODE   | DESCRIPTION                   | PK/SZ                         |
|--------|-------------------------------|-------------------------------|
| 239184 | OG Eggs Brown LG NAE          | 15/1dz Labelle Patrimoine     |
| 239173 | CV Chicken BLSL Breast NAE    | 10/.75lb Labelle Patrimoine   |
| 239169 | CV Chicken BLSL Thighs NAE    | 10/11b Labelle Patrimoine     |
| 239171 | CV Chicken Drumsticks NAE     | 10/11b Labelle Patrimoine     |
| 239164 | CV Chicken Ground NAE         | 10/11b Labelle Patrimoine     |
| 239165 | CV Chicken Spatchcock NAE     | 6/3lb Labelle Patrimoine      |
| 239167 | CV Chicken Split NAE          | 10/1.88lb Labelle Patrimoine  |
| 239174 | CV Chicken Whole NAE          | 10/3.75lb Labelle Patrimoine  |
| 239410 | CV Chicken Whole Pastured WOG | 10/3.5-4lb Labelle Patrimoine |
| 239168 | CV Chicken Wing Whole NAE     | 10/11b Labelle Patrimoine     |
|        |                               |                               |