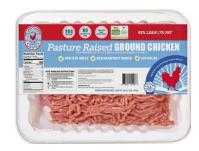

## **NEW TO FOUR SEASONS**

**UPC** 

8-60004-51290-5 Catch Weight Catch Weight Catch Weight 8-60004-51296-7 Catch Weight Catch Weight Catch Weight Catch Weight Catch Weight

| CODE   | DESCRIPTION                   | PK/SZ                         |
|--------|-------------------------------|-------------------------------|
| 239184 | OG Eggs Brown LG NAE          | 15/1dz Labelle Patrimoine     |
| 239173 | CV Chicken BLSL Breast NAE    | 10/.75lb Labelle Patrimoine   |
| 239169 | CV Chicken BLSL Thighs NAE    | 10/11b Labelle Patrimoine     |
| 239171 | CV Chicken Drumsticks NAE     | 10/11b Labelle Patrimoine     |
| 239164 | CV Chicken Ground NAE         | 10/11b Labelle Patrimoine     |
| 239165 | CV Chicken Spatchcock NAE     | 6/3lb Labelle Patrimoine      |
| 239167 | CV Chicken Split NAE          | 10/1.88lb Labelle Patrimoine  |
| 239174 | CV Chicken Whole NAE          | 10/3.75lb Labelle Patrimoine  |
| 239410 | CV Chicken Whole Pastured WOG | 10/3.5-4lb Labelle Patrimoine |
| 239168 | CV Chicken Wing Whole NAE     | 10/11b Labelle Patrimoine     |
|        |                               |                               |