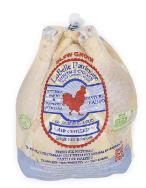

## **NEW** TO FOUR SEASONS

LaBelle Patrimoine™ chickens are a true heritage breed, raised on small Central Pennsylvania family farms by farmers who are stewards of the land and committed to regenerative practices.

What does Grown As Promised® mean? It means we are transparent about how our chickens are raised: Pasture-raised with access to shade, fed an all-vegetarian diet, given no antibiotics (ever), and are slow grown for 60+ days, which results in more flavor and healthier chickens.

> Our chickens are also GAP 4 rated and are one of only three suppliers raising chickens to the Better Chicken ProjectStandards.

**HERITAGE BREED** 

**PASTURE-RAISED** 

AIR-CHILLED

**NO ANTIBIOTICS EVER** 