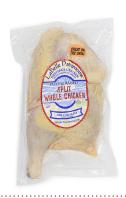

## **NEW TO FOUR SEASONS**

**UPC** 

8-60004-51290-5 Catch Weight Catch Weight Catch Weight 8-60004-51296-7 Catch Weight Catch Weight Catch Weight Catch Weight Catch Weight

| CODE   | DESCRIPTION                   | PK/SZ                         |
|--------|-------------------------------|-------------------------------|
| 239184 | OG Eggs Brown LG NAE          | 15/1dz Labelle Patrimoine     |
| 239173 | CV Chicken BLSL Breast NAE    | 10/.75lb Labelle Patrimoine   |
| 239169 | CV Chicken BLSL Thighs NAE    | 10/11b Labelle Patrimoine     |
| 239171 | CV Chicken Drumsticks NAE     | 10/11b Labelle Patrimoine     |
| 239164 | CV Chicken Ground NAE         | 10/11b Labelle Patrimoine     |
| 239165 | CV Chicken Spatchcock NAE     | 6/3lb Labelle Patrimoine      |
| 239167 | CV Chicken Split NAE          | 10/1.88lb Labelle Patrimoine  |
| 239174 | CV Chicken Whole NAE          | 10/3.75lb Labelle Patrimoine  |
| 239410 | CV Chicken Whole Pastured WOG | 10/3.5-4lb Labelle Patrimoine |
| 239168 | CV Chicken Wing Whole NAE     | 10/11b Labelle Patrimoine     |
|        |                               |                               |