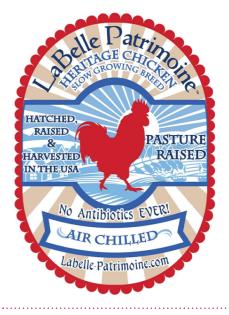

## **NEW** TO FOUR SEASONS

LaBelle Patrimoine™ chickens are a true heritage breed, raised on small Central Pennsylvania family farms by farmers who are stewards of the land and committed to regenerative practices.

What does Grown As Promised® mean? It means we are transparent about how our chickens are raised: Pasture-raised with access to shade, fed an all-vegetarian diet, given no antibiotics (ever), and are slow grown for 60+ days, which results in more flavor and healthier chickens.

> Our chickens are also GAP 4 rated and are one of only three suppliers raising chickens to the Better Chicken ProjectStandards.

**HERITAGE BREED** 

**PASTURE-RAISED** 

AIR-CHILLED

**NO ANTIBIOTICS EVER** 