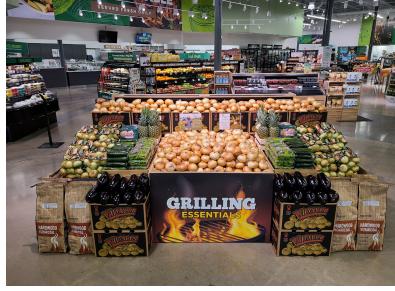

## VIDALIA ONION DISPLAY CONTEST April 29 - May 26, 2024

Vidalia onions are a staple in grilling. Check out the following items that pair excellent with Vidalia's on display and will add a great grilling theme to your department!