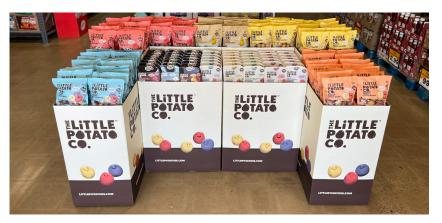

## THE LITTLE POTATO COMPANY SUMMER GRILLING DISPLAY CONTEST

**MAY 19 - JULY 7, 2024** 

Spring is in the air and with warmer temperatures outside people begin to think more about grilling and backyard barbeques!

This year, The Little Potato Company and Four Seasons Produce are teaming up for a display contest focused on these LPC's grilling favorites. These displays should create some excitement and have a little "WOW" factor to entice customers to make a purchase. Our contest will kick off right before Memorial Day and will run through the 4th of July, capturing many of the early summer holidays and family/backyard gatherings.