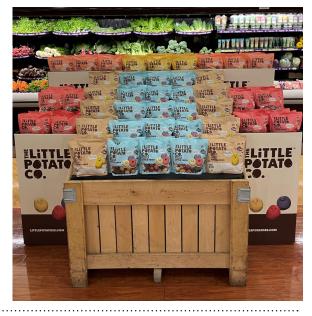

## THE LITTLE POTATO COMPANY SUMMER GRILLING DISPLAY CONTEST

**MAY 19 - JULY 7, 2024** 

Spring is in the air and with warmer temperatures outside people begin to think more about grilling and backyard barbeques!

This year, The Little Potato Company and Four Seasons Produce are teaming up for a display contest focused on these LPC's grilling favorites. These displays should create some excitement and have a little "WOW" factor to entice customers to make a purchase. Our contest will kick off right before Memorial Day and will run through the 4th of July, capturing many of the early summer holidays and family/backyard gatherings.

### **DISPLAY CONTEST CRITERIA:**

- Build a display that has a grilling/summer BBQ theme.
- All displays should include 1.5lb bags, grilling, and microwavable trays.
- Displays must incorporate at least 8 LPC SKU's between the bags and trays.
- All products must be purchased from Four Seasons Produce with a minimum of 10 cases purchased during the promotional period. We encourage all displays to include the 1.5lb bag pallet modules along with the grilling and microwavable shippers.
- Displays should be kept up for at least 2 weeks.
- Use of Social Media is encouraged.
- All pictures need to be submitted to <u>contests@fsproduce.com</u> no later than July 10, 2024.