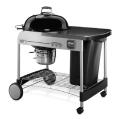

## **Grand Prize:**

Weber Grill (choice of propane or charcoal) and grill set Display will be judged off of creativity, use of point of sale/boxes and overall eye appeal