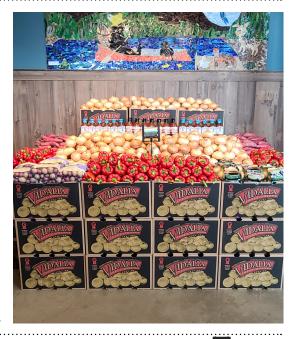

## VIDALIA SWEET ONIONS DISPLAY CONTEST April 29 - May 26, 2024

Do you and your customers have a sweet tooth? Maybe a little desire to get out and grill? Four Seasons Produce has an idea to answer and satisfy both of those questions!

Four Seasons Produce has again partnered with Richter Produce (Stanley Farms) to kick off the Vidalia season in style with our annual Vidalia Onion Display Contest! The long awaited, highly anticipated, Vidalia onion season in Georgia is underway and we want to help you "sweeten" your sales and profits as we are full steam ahead in the Spring season!

### DISPLAY CONTEST CRITERIA:

• Build a SWEET display of BEAUTIFUL conventional or organic (or BOTH) Vidalia Sweet Onions in your department. All product MUST be purchased from Four Seasons Produce. Vidalia product codes are below:

4105 - CV Onions Sweet Jumbo 40lb Vidalia

4166 - CV Onions Sweet 16/3lb Vidalia Bag

41541 - OG Onions Sweet 40lb Vidalia

41540 - OG Onions Sweet 16/3lb Vidalia Bag

230952 - POS Vidalia Display Box

- Must purchase at least eight (8) cases of product during the contest period to qualify. This can be a combined total of loose or bagged product.
- Displays must include the Vidalia Sweet Onions point of sale signage or the display boxes showing the Vidalia brand.
- All displays must remain up for at least one week.
- Email contest photos to contests@fsproduce.com by Thursday, May 30, 2024.