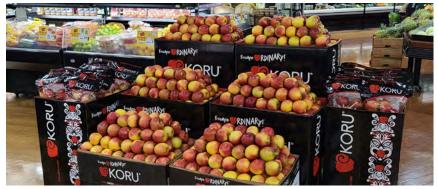

## **JANUARY 30<sup>TH</sup> - FEBRUARY 26<sup>TH</sup>, 2023**

Ready to introduce your customers to a very unique apple sure to have them coming back for more? How about building sales in the apple category? Then let's talk about the KORU apple! Four Seasons Produce has partnered with Chelan Fresh to bring you a display contest that is sure to deliver both! Beautiful conventionally grown KORU apples are in season and ready to grace the counters and displays in your produce departments. These KORU boxes and bins are razor sharp and very eye-catching—perfect for customer visuals and drawing attention! So plan something amazing, join in on the KORU fun and create your own KORU Kapers in February.

#### **CONTEST CRITERIA**

- Build an AWESOME display of KORU apples in your produce department.
- Must buy a minimum of six (6) cases of KORU apples during the contest period. All fruit MUST be purchased from Four Seasons Produce.
- Must use the graphic KORU display bins, boxes, or KORU point of sale signs on your displays.
- All displays must remain up for a minimum of one week.