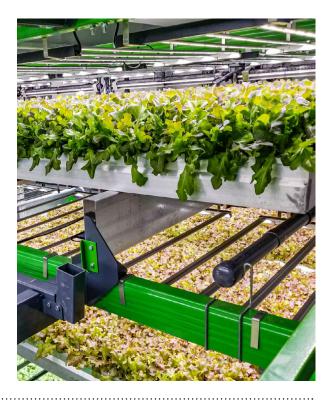

## **NEW PRODUCT LINE**AT FOUR SEASONS PRODUCE!

Bowery's newest vertical farm in Bethlehem, PA features pioneering sustainability enhancements. The farm is powered by 100% renewable energy and features 15% more efficient LED lighting. A state-of-the-art water recapture and filtration system has been custom-built to harness even the water that is transpired from the plants, and ensure the highest-quality food safety standards.

We're striving to find the best packaging for our greens and the Earth. Currently, we use 100% recycled and recyclable materials because most compostables end up in a landfill.

BOWERY'S TECH & INNOVATION