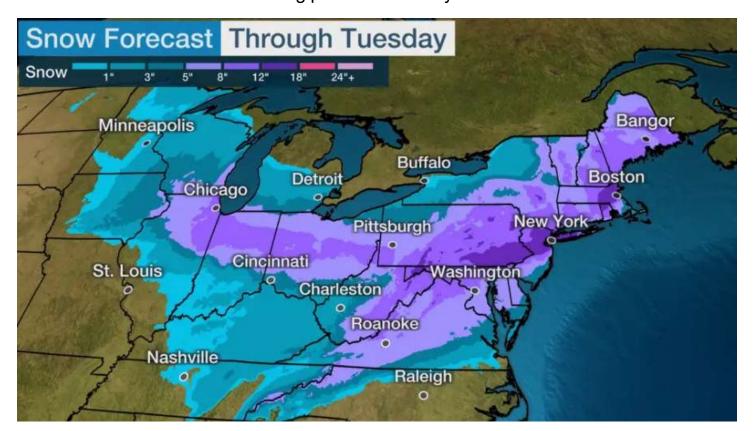

Subject: Four Seasons Delivery Schedule Update - Winter Storm Orlena

Forecasts are calling for significant impacts from Winter Storm Orlena here in Central Pennsylvania and throughout much of our delivery area begining mid day today through Tuesday morning. Pennsylvania has announced a travel restriction for unloaded or lightly loaded Tractor Trailers beginning at 12pm Sunday 1/31.

With difficult travel expected and increased commercial travel restrictions, we will not be making deliveries on Monday 2/1. We will evaluate the storms impact locally and monitor travel restrictions before announcing plans for Tuesday 2/2 deliveries.