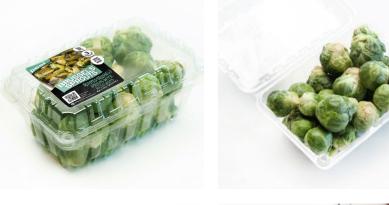

## New! BRUSSELS SPROUTS CLAMSHELLS WITH RECIPE

**Code:** 00689

9 **SIZE:** 12/1 lb. **UPC:** 0-33383-70154

#### • CREATE DEMAND AT POINT OF PURCHASE:

Finished Recipe Pictures on the top of the pack helps shoppers imagine what they can make with the brussels sprouts

• HOW-TO: Recipe Label peels back to reveal the actual recipe, plus How-To Storage and Preparation Instructions