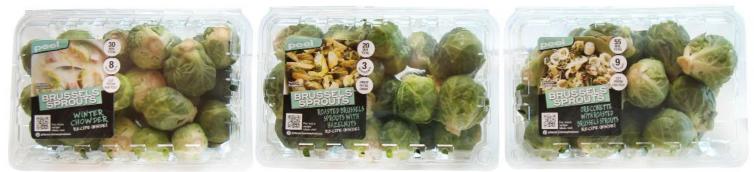

## New! BRUSSELS SPROUTS CLAMSHELLS WITH RECIPE

**Code:** 00689

9 **SIZE:** 12/1 lb. **UPC:** 0-33383-70154

#### • CREATE DEMAND AT POINT OF PURCHASE:

Finished Recipe Pictures on the top of the pack helps shoppers imagine what they can make with the brussels sprouts

• HOW-TO: Recipe Label peels back to reveal the actual recipe, plus How-To Storage and Preparation Instructions

• VARIETY: 3 different recipes repeat on the label rolls so it each case should contain a few of each recipe. Recipes for Winter:

- 1. Winter Chowder
- 2. Roasted Brussels Sprouts with Hazelnuts
- 3. Orecchiette with Roasted Brussels Sprouts (random in the case)