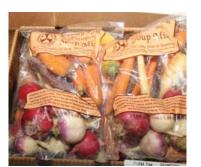

Organic Soup Mix out of Wisconsin is back in stock! The 8/3 lb. bags contain a mix of Organic Multi Color Carrots, Turnips, Parsnips, and Celery Root. This product should be available through the end of the year at the very least.