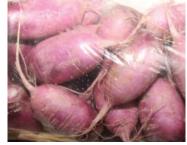

40494 - OG HORSERADISH

40493 - OG HORSERADISH JAR

40867 - OG RADISH BEAUTY HEART

41279 - OG RADISH DAIKON PURPLE

40852 - OG TURNIPS SCARLET

41641 - OG POTATO RED

41695 - OG POTATO ROSE FINN

12/3 LB - arriving 10/12