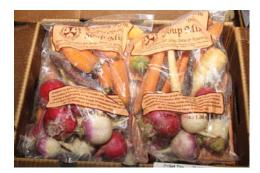

# **OG ROMAINE HEARTS**

**Organic Romaine Hearts** are in very good supply right now. Product quality is very good with multiple growers seeking increased sales. It's a good time to promote!

**OG SOUP MIX** 

Organic Soup Mix out of Wisconsin is back in stock! The 8/3 lb. bags contain a mix of Organic Multi Color Carrots, Turnips, Parsnips, and Celery Root. This product should be available through the end of the year at the very least.