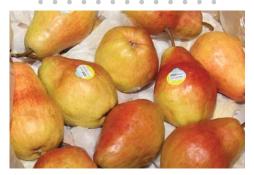

# **OG PEARS**

Organic Anjou Pear supply has improved and is now in steady supply with firm prices on bags and

Organic Bartlett Pears are winding down for the season. By November Anjou will be the primary organic green pear available.

Organic Asian Pears and Bosc Pears are in steady supply.

Organic Starkrimson (Red) Pears are past their peak and we will soon transition to Red Anjou.