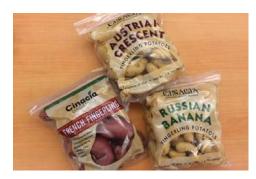

# **OG POTATOES**

Cinacia Organic Fingerling Potatoes are now available! We will see the Organic Purple and Medley Packs available in a few weeks.

**Organic Russet Potatoes** out of Colorado are in promotional availability this week. Pricing continues to come off as we move into the middle of October and should bottom out and remain steady for the remainder of the year.