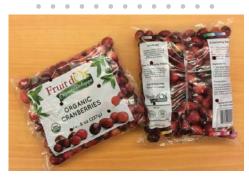

# **OG CRANBERRIES**

Canadian **Organic Cranberries** have arrived and supplies are expected to be steady until Thanksgiving. We will be offering bags and clamshells.