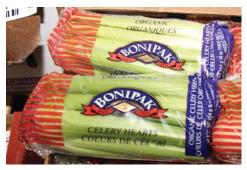

# **OG CELERY**

Product quality in general of **Organic Celery** is much improved from the last few month, but good quality product is still tight, and prices are still high. Most quality product is coming out of the Oxnard area. Expect the carton **Organic Celery** market to begin to come down in earnest the following week.

**Organic Celery Hearts** are in good supply, and again there is a range of quality available.