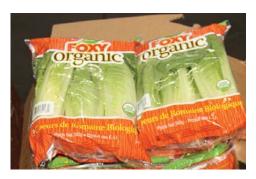

# **OG ROMAINE HEARTS**

**Organic Romaine Hearts** are in very good supply right now. Product quality is very good with multiple growers seeking increased sales. It's a good time to promote!

**OG SOUP MIX** 