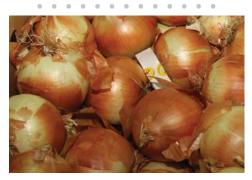

# **OG ONIONS**

Organic Yellow Onions are starting this week out of Peri & Sons. This will provide a full complement of offerings in the Peri & Sons label (Organic White, Yellow, and Red Onions).

Quality is outstanding and pricing across the board has decreased slightly this week.