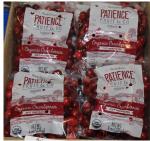

Fresh crop **Organic Cranberries** are being harvested in late September and early October. We will be in stock with the 18/8oz Patience label bag out Quebec for the 2021 crop starting the first week of October.