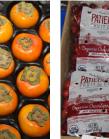

**Organic Persimmons** with be available starting in October. The **Fuyu Persimmon** variety will be available first, starting in early October. **Fuyu Persimmons** are a non-astringent variety and can be eaten while firm. They boasts hints of pears, dates and even a little brown sugar taste when ripe.

**Hachiya Persimmons**, which will start in mid to late October, are considered an astringent type of persimmon. They are considered inedible until fully ripe. Once ripened to "water balloon soft" at room temperature, the inside should be almost like a jelly consistency before enjoyed and it will be very sweet with some honey flavor undertones when enjoyed.