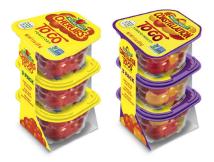

#### **CV TOMATOES**

NatureSweet Tomatoes is launching a new to-go package of their Cherubs (Grape) and Constellations (Medley) varieties. These 12/7.5oz (3-2.5oz packs) will target back to school and consumers looking for a healthy snack while on the go. Talk to your sales rep now about adding them to your NatureSweet line!