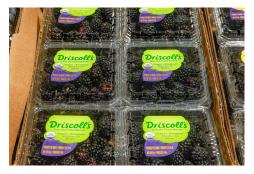

#### **OG BERRIES**

**NOTE:** California **Organic Blackberry** supplies are significantly declining with prices on the rise. The good news is that by early October fruit out of Mexico will begin and ramp up in a big way, pushing prices back down mid-October.