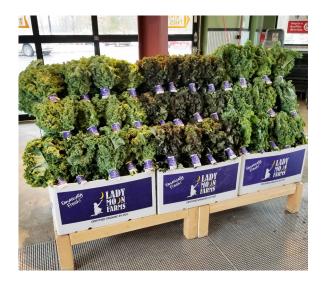

# FALL CROP ORGANIC VEG OUTLOOK

September will be an exciting time for Lady Moon Farms, as the weather changes so will their offerings!

Early September marked the beginning of Pennsylvania fall crops, including **Organic Kales**, **Collards**, **Dandelion**, **Rainbow Chard**, and **Parsleys**. Volumes will grow and promotional opportunities will be available throughout the season! Although each season varies based on weather conditions, these crops usually conclude for the PA season in mid-October. Make sure to capitalize on the brief fall PA season and highlight local!

Although new crops are beginning PA, summer **Organic Veg** is coming to a close for Lady Moon Farms in September. Early September marked the end of **Organic Zucchini** and **Cucumbers**, and as the month continues, **Organic Green Peppers** and **Eggplant** will draw to a close.

Not only are the crops in PA changing in September, but Lady Moon Farms' Florida facility is beginning strong with volume on **Organic Zucchini**, followed by **Organic Cucumbers** in mid to late September! Expect promotional opportunities throughout the fall. **Organic Green Peppers** and **Eggplant** are expected to see a small gap in supplies as Florida will begin in mid-October. Next up in Florida will be **Organic Lettuces** and **Greens** in mid-November.