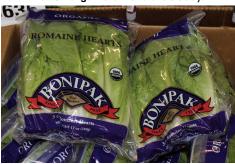

#### **OG LETTUCE**

Organic Romaine Hearts from California have seen price increases in September, but supplies have been consistently available, and quality remains strong. Expect sales to increase on Organic Romaine Hearts with the limitations on other Organic Lettuces.