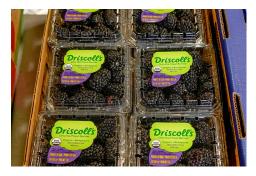

#### **OG BERRIES**

NOTE: Organic Blackberry supplies out of California continue to tighten each week. We will start to see sporadic gaps and higher prices. Mexico is expected to start producing right around the first week of October and should help straighten out the markets.

Raspberries and Blackberries are in steady supply from California. Quality has improved slightly, but the weather conditions continue to be a challenge in California. We should see supplies and quality improve as we begin the Mexican crops in October.