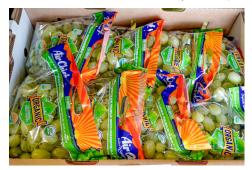

### **OG GRAPES**

Organic Green, Red, and Black Seedless Grapes are in excellent supply. Don't forget to enter our Air Chief Organic Grapes Display Contest for your chance at some amazing prizes.

**Organic Thompson Biodynamic Grapes** from Marian Farms will be available sporadically for the rest of September.