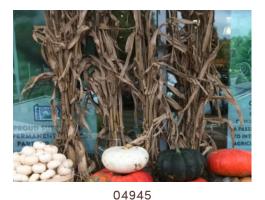

# MINI DECORATIVES/ORNAMENTALS

04822 JACK-BE-LITTLE (MINI-PUMPKINS) 40 ct case PLU: 4734

04929

JACK-BE-LITTLES BAGGED

14/5 ct case

UPC: 743425-08950

214521 WHITE JACK-BE-LITTLES (BABY BOO) 40 ct case PLU: 4734

04901 INDIAN CORN 16/3 ct case UPC: 033383-40077

214039 MINI INDIAN CORN Display box 16/3 ct case UPC: 743425-40076

04944
PUMPKIN LITTLES
(Hardball size Pumpkin)
20 ct case
PLU: Retailer–Assigned

TIGER STRIPE/POKEMON PUMPKINS
20 ct case
PLU: Retailer-Assigned

GOURDS BAGGED 145 ct case UPC: 743425-09321

04930 **GOURDS** 40 ct case PLU: 3135

PHONE: 1.800.422.8384

FAX: 1.717.721.2597

WWW.FSPRODUCE.COM

# MINI DECORATIVES/ORNAMENTALS

04950 BABY PAM (PIE) 12 ct case PLU: 3134

CORN STALKS
1 bunch
PLU: Retailer-Assigned

04935 **REGULAR SIZE STRAW BALES**1 ct

PLU: Retailer-Assigned

222242
MINI CELLO STRAW BALES
50 ct
21879-20080
\*Pre-Order Survey Only\*