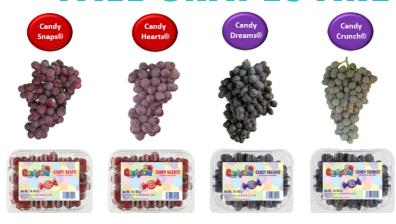

# FALL GRAPES ARE IN FULL SWING!

Candyland Grapes are here, and they're awesome! We have good supplies on Candy Crunch, Candy Dreams, and Candy Snaps. The week of September 20th we'll have better volumes on the 4th variety — Candy Hearts. This is a perfect specialty, high flavor grape to

The **Green Emerald** is a phenomenal grape with impressive sizing and packs a crunch. Both varieties are definitely the best in season right now so promote away on CA **Grapes**.

Grandle Grandl

Driscolls