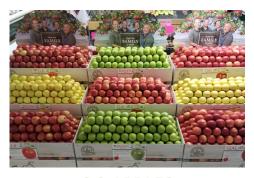

#### **OG APPLES**

New crop Washington **Organic Honeycrisp Apples** are in good supply with prices moderating to expected levels. Sales have been good.

**Organic SweeTango Apples** are in peak season. This premium variety, with Honeycrisp parentage, is a flavor and texture-lovers treat during September and October.

New crop **Organic Gala Apples** are in excellent supply with easing prices and promotional opportunities available. Consider adding a bag option

**Organic Gold Delicious Apples** will come back into season and be in stock by 9/28.

The 2020 storage season of New Zealand and Washington **Organic Fuji** and **Granny Smith Apples** will finish up and will transition to new crop 2021 Washington fruit by mid to late September, without skipping a beat. Prices will be higher on the new crop.