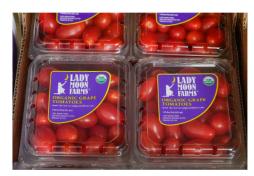

#### **OG TOMATOES**

Organic Snacking Tomatoes from Lady Moon Farms will be available for mid-September. They are starting their last planting of Organic Grape, Cherry, and Rainbow Cherry Tomatoes, so the PA Deal will finish in early October. Quality continues to be excellent.