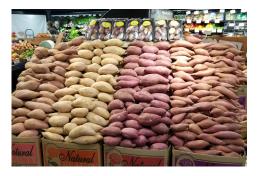

## **OG SWEET POTATOES**

Now is a great time to start thinking about big fall **Organic Sweet Potato** displays! All varieties are now new crop out of California and in plentiful supply.

A full variety of items are available, including bulk 40lb with PLU stickers of Organic Garnet, Jewel, Oriental, Stokes Purple, and Hanna Sweet varieties, as well as some value-added options, such as the 10/3lb Organic Garnet Bags, 12/2ct Microwavable Jewel Trays, 48ct Wrapped Jewels, and the 18/1lb Baby Mix Trays.

Be sure to use all these items to fill out your fall displays!