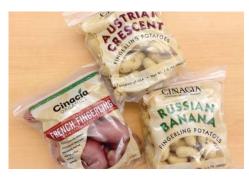

# **OG POTATOES**

We will see Cinacia Organic Fingerling Potatoes out of Colorado get started in the next few weeks.

Organic Colorado Russet Potatoes will follow suit in a few weeks, which is a little later than normal, due to some challenges with quality at harvest. So, for the time being we will continue to promote the beautiful Washington Organic Russet Potatoes.