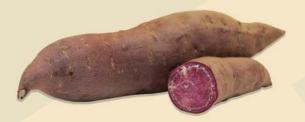

# **PURPLE STOKES**

- Purple skin, deep purple flesh - Rich with antioxidants and phyto-nutrients
- Flesh is slightly more waxy and drier than orange-flesh sweet potatoes
- The flavor is a rich balance of sweet flavor and yam-like earthiness
  - A longer baking time is required to bring out the best flavor