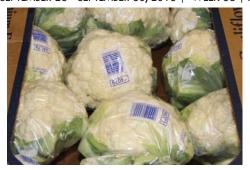

## **OG CAULIFLOWER**

**Organic Cauliflower** out of Canada is very nice quality. CA reports adequate supplies and pricing is down somewhat. Some shippers have had brown discoloration issues this week.

Also available in limited supply out of CA – Organic Orange, Purple, and Green Cauliflower varieties.