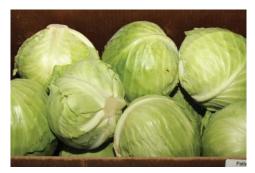

# **OG CABBAGE**

**Organic Green** and **Red Cabbage** are still coming in from NY. **Organic Savoy Cabbage** is in adequate supply from NY.

WI reports large supplies of **Organic Green Cabbage**, but very little Red.