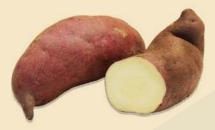

# COVINGTON

- Grown prominently in North Carolina
  - All-purpose
  - Red-tan skin
  - Moist orange flesh