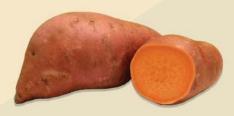

## **GARNET**

- Ever-popular variety, all-purpose - Reddish-purple skin - Vivid orange flesh, moist texture, sweet flavor