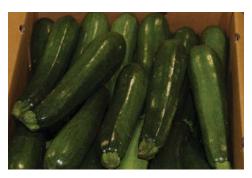

# **CV SUMMER SQUASH**

Local **Zucchini** and **Yellow Squash** production is winding down, but the transition to Georgia and Mexico should be smooth within the next couple of weeks.