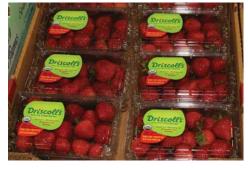

# **OG BERRIES**

**Organic Strawberries** will be in steady supply out of California this week and quality is improving. Next week will be another great week to promote.

**Organic Raspberries** will be in better supply next week. Berry sizing and overall quality is excellent right now out of California. Growers anticipate promotional supply coming for early October.

#### **STRAWBERRIES**

Steady supplies and pricing will continue this week on **Strawberries**.