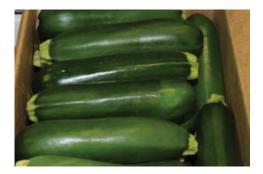

# **OG SUMMER SQUASH**

GA reports adequate supplies of both **Organic Zucchini** and **Yellow Squash**. Demand is high right now because CA has no strong volume and MEX is not yet available. Florida will start harvesting in about 2 weeks.

**Organic Summer Squash** has all but finished out of PA, and supplies are limited out of NY.

# **CV SUMMER SQUASH**

Local **Zucchini** and **Yellow Squash** production is winding down, but the transition to Georgia and Mexico should be smooth within the next couple of weeks.