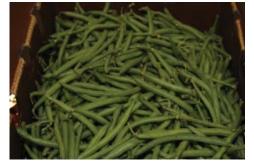

# **OG GREEN BEANS**

There are still a few PA **Organic Green Beans** coming in once a week. Quality is very good. Maryland expects to have **Organic Green Beans** through the last week of September.

CA reports limited supplies of Organic Green Beans.