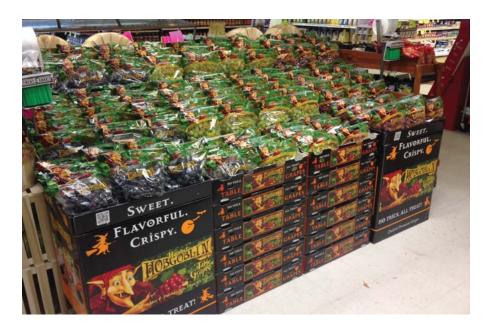

# Displays of the Week!

# FALL GRAPE OUTLOOK

For the last week of September, we will begin to transition from Dulcich's **Pretty Lady Grapes** into their **Hobgoblin** label. They will run through October.

In the Hobgoblin line, you can expect the biggest and best **Grapes!** 