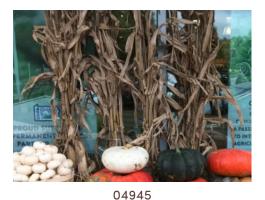

# MINI DECORATIVES/ORNAMENTALS

04950 BABY PAM (PIE) 12 ct case PLU: 3134

CORN STALKS
1 bunch
PLU: Retailer-Assigned

04935 **REGULAR SIZE STRAW BALES**1 ct

PLU: Retailer-Assigned

222242
MINI CELLO STRAW BALES
50 ct
21879-20080
\*Pre-Order Survey Only\*