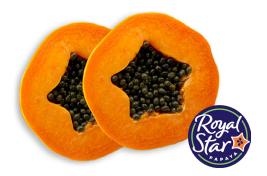

#### **OG PAPAYAS & MANGOS**

We'll be offering a new **Organic Papaya** variety for September called **Organic Royal Star Papayas.** This variety has the flavor of popular Hawaiian papayas, only it's bigger in size, similar to a Maradol. Sizing will range from 9-12ct per box and will be sold as a 24lb net weight box!