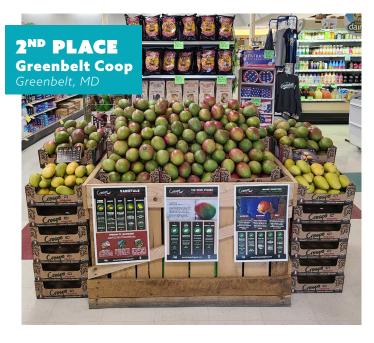

# YOUR CUSTOMERS ARE READY FOR FALL! TALK TO YOUR REP FOR MORE INFORMATION ON THESE ITEMS!

Our Crespo Organic Mango Display Contest was a success!

June was National Mango Month and fruit was in full swing from Mexico. Product quality was excellent and pricing was promotable! Thank you to everyone who entered. Check out these awesome winning displays!