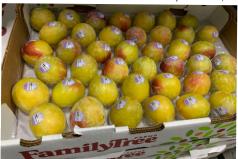

Pluots from Family Tree Farms will be coming to an end by the final week in September. Until then, we have four great varieties available, all of which are packed in the single layer euro cartons. We have the King Kong II (black), Gold Rush (green), Flavor Gator (mottled), and Flavor Fall (red). All of these varieties are great eating with outstanding flavor!