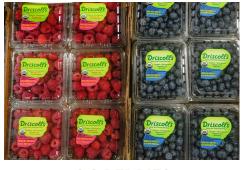

NOTE: Organic Blueberry supplies are extremely limited with high prices as California, Oregon, and Washington end their seasons. Fresh crop Organic Blueberries from Peru are just coming into season, but there are significant delays at the ports entering the US. Supplies continuity will be wonky.

NOTE: Organic Raspberry and Strawberry volumes will begin to drop weekly, and prices are headed up. Expect sporadic gaps until the new year. These are no longer considered to be promotable items.