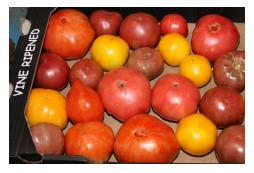

#### CV LOCAL TOMATOES

**Heirloom Tomatoes**, grown in Lancaster County, PA, continue in season with steady supplies. Quality has been exceptional. Supplies should last through September, but quantities are expected to drop off as the weather produces cooler temps at night.

NOTE: Local Vine Ripe Tomato prices have increased as demand has risen, and supplies are very limited after the rains from remnants of Hurricane Ida. Quality on what is available has been excellent but expect supplies to gap. We will also offer excellent quality product from Tennessee and California.