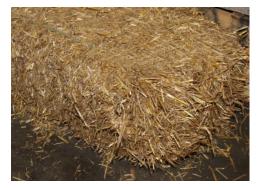

# MINI DECORATIVES/ORNAMENTALS

04950 BABY PAM (PIE) 12 ct case PLU: 3134

CORN STALKS
1 bunch
PLU: Retailer-Assigned

04935 **REGULAR SIZE STRAW BALES**1 ct

PLU: Retailer-Assigned

222242
MINI CELLO STRAW BALES
50 ct
21879-20080
\*Pre-Order Survey Only\*