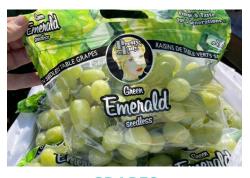

## **GRAPES**

Green and Red Seedless Grapes are in excellent supply from California. The entire month of September will be an ideal time to promote both colors. California has had such dry growing conditions that these grapes are arriving with virtually no defects. The quality is simply over the top!

We have one of our favorites, **Green Emerald Green Grapes**, arriving around 9/16, and the sizing on this variety is massive - many over 1" in diameter. We've got export grade fruit coming from Dulcich Pretty Lady on this - get ready!