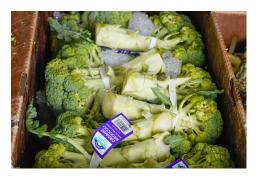

#### **OG BROCCOLI**

NOTE: Organic Broccoli from California remains somewhat limited in early September. Pricing continues to rise as quality issues are present and demand is stronger than supplies to begin the month. September is expected to be a difficult month.

**NOTE: Organic Broccoli Crowns** also continue to experience price increases and less availability. Expect these conditions throughout September.

NOTE: Organic Broccoli Rabe and Sweet Baby Broccoli remains limited with quality issues slowing volumes.