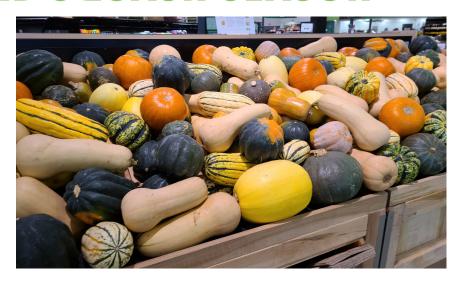

# ORGANIC HARD SQUASH SEASON

Time to promote Organic Hard Squashes for late summer and fall!

We will expand our offerings from the standard best sellers of **Organic Acorn, Spaghetti**, and **Butternut**, to include seasonal specialty varieties. These will be sourced mostly from organic farms in PA, OH, and WI.

Here is a full run down of our mid-September program:

41036 – OG Acorn 41030 – OG Buttercup 41031 – OG Butternut 41057 – OG Carnival 41035 – OG Delicata 41053 – OG Honeynut 41044 – OG Kabocha 41220 – OG Pie Pumpkins 41055 – OG Red Kuri 41050 – OG Spaghetti 41037 – OG Sweet Dumpling

Merchandising Tips: Display a broad variety of Organic Squashes at a blended per pound price point during September and October. Hard Squash is a low-risk item for shrink, and therefore ideal for outdoor and vestibule displays. Cross-merchandise with apples, pumpkins/ornamentals, and other "fall bounty" items.