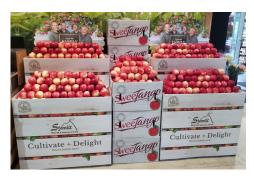

## **OG APPLES**

**Organic SweeTango Apples** are in peak season. This premium variety, with Honeycrisp parentage, is a flavor and texture-lovers treat during September and October.

New crop Washington **Organic Honeycrisp Apples** are in good supply with prices coming down slightly. Demand is strong!