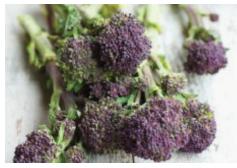

# **OG SWEET BABY BROCCOLI**

**Organic Sweet Baby Broccoli** continues to have steady supplies and pricing is much improved.

**Organic Purple Sweet Baby Broccoli** continues to sell well. Consider adding this to your veg set for a pop of color.