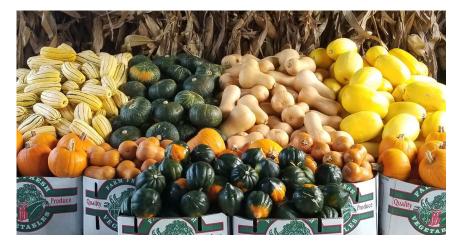

# ORGANIC HARD SQUASHES HINT AT FALL

Can you believe Organic Hard Squash season is back already?

We are into some very nice quality on new crop, local PA grown Organic Hard Squashes right now. Pricing will be steady as we head into September.

Organic Acorn, Butternut, Delicata, Kabocha, and Spaghetti Squash are already in peak season ahead of fall.

\*NOTE: The Spaghetti Squash variety is particularly susceptible to scarring. Healed over scars on the skin have absolutely no impact on eating quality or flavor. When stores buy specifically for cosmetics, it can cause unnecessary food waste on this variety.

We should see more varieties, such as the trending up-and-comer Organic Honeynut Squash, along with Organic Pie Pumpkins coming into season during September.