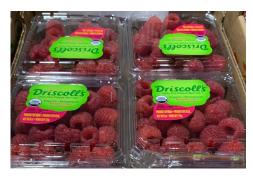

#### **OG BERRIES**

Organic Raspberry harvests are increasing in volume with warmer weather in California. Prices have become promotable. Shelf life was short during August but is expected to improve for September.

Organic Strawberry supplies have been hit with high heat, causing some crop damage. Expect tighter supplies with fair quality, smaller berry size, and rising prices. For the first week of September, we'll be mostly in Driscoll's brand for the best quality.