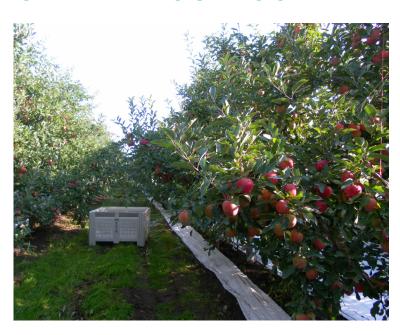

# NEW CROP ORGANIC APPLE OUTLOOK

The first new crop **Organic Gala Apples** from Washington have arrived. Smaller sizes will prevail in both bulk and bags. Quality and color has been nice so far!

The first **Organic Honeycrisp Apples** out of Washington are expected to arrive in early September. Stemilt's proprietary new **Organic Rave Apple**, with Honeycrisp parentage, is available in limited quantities. Check it out: <a href="https://www.stemilt.com/fruits/apples/rave-apples/">https://www.stemilt.com/fruits/apples/rave-apples/</a>

Imported **Organic Fuji Apples** will wind down over the next couple of weeks, and will transition to new crop Washington in early September.

Organic Red Delicious Apples are finished for the season from the Southern Hemisphere, and will gap until early to mid-Septemßber when new crop will begin from Washington.

Import Organic Braeburn, Diva, Granny Smith, Jazz, Piñata, and Pink Cripps Apples are in firm supply with high prices. All bagged Organic Apples are extremely limited and will most likely gap until domestic crop begins.