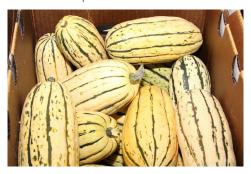

### **OG SQUASH**

PA growers now have **Organic Green Acorn, Spaghet- ti, Butternut, Pie Pumpkins,** and **Delicata Squash.** 

Ohio growers have also started with Organic Spaghetti Squash, and Maine has supply of Organic Delicata, Spaghetti, and Acorn Squash.

#### Clarion River - Sligo, PA

40838 - OG Peppers Jalapeño PA 10 lb

41036 - OG Squash Acorn Green PA 30 lb

41031 - OG Squash Butternut PA 35 lb

41035 - OG Squash Delicata PA 30 lb

41220 - OG Squash Pie Pumpkin PA 35 lb