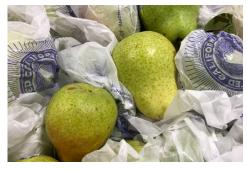

#### **OG PEARS**

Washington **Organic Bartlett Pear** supplies will continue to improve as we head into September. Smaller fruit is more prevalent and quality is excellent.

The first **Organic Starkrimson (Red) Pears** are set to arrive in late August in both bulk and Lil' Snappers 12/2lb pouch bags.

The first California **Organic Bosc Pears** are set to arrive in late August with limited supply and high prices.

The first California **Organic Asian Pears** are set to arrive in late August. Good quality and supplies are expected.