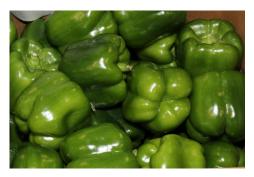

### **OG PEPPERS**

PA, OH, and NY all have abundant supplies of **Organic Green Peppers**, making August a great time to promote. Supplies are tighter out of CA. PA growers also have limited supplies of **Organic Red Peppers**. **Organic Purple Peppers** are available out of NY.

**Organic Jalapeño Peppers**, and other chili peppers, are in good supply from CA and NY.

Organic Red, Yellow, and Orange Peppers from Holland are all in good supply, and Canadian greenhouses are starting their harvest too. Prices are dropping. Organic Green Peppers are also available from Holland.