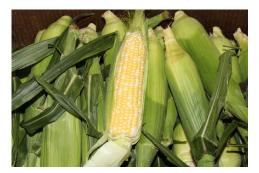

### **OG SWEET CORN**

**Organic Bi-Color Sweet Corn** is available in good volume out of NY. This will be the last week of harvesting from NY.

60ct mesh bags of **Organic Bi-Color Corn** will be available for mid-August out of Canada.