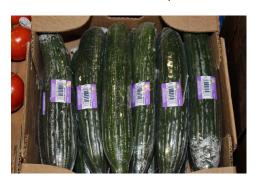

### **OG CUCUMBERS**

**Organic Cucumbers** are in good supply out of Mexico, WI, OH, and NJ. Supplies are limited from OH, PA, and NY. The wet weather has not done any favors for **Organic Cucumber** production.

**Organic Hothouse Cucumbers** from Spain and Canada are in good supply. **Organic Persian Cucumbers** from Canada are also in good supply.

**Organic Pickle Cucumbers** are limited out of CA and NY.