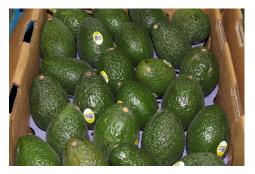

### **OG HASS AVOCADO**

**ALERT!** Mexico and California **Organic Hass Avocado** prices continue to climb.

Mexico "Flora Loca" season crops have begun and fruit looks great, but is limited. It will be more hard and green than what has been coming out of Mexico in July. California supplies are limited as well.

Large **Organic Green Skin Smooth Avocados** from Florida are now available! The crop will be limited.