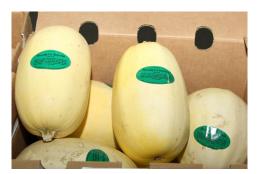

### **OG SQUASH**

PA growers now have **Organic Green Acorn, Spaghet- ti, Butternut, Pie Pumpkins,** and **Delicata Squash.** 

Ohio growers have also started with Organic Spaghetti Squash, and Maine has supply of Organic Delicata, Spaghetti, and Acorn Squash.

**CV SQUASH** 

PA grown **Butternut** and **Spaghetti Squash** are here and Acorn Squash will be available in late August. Bins will be available in mid-September.