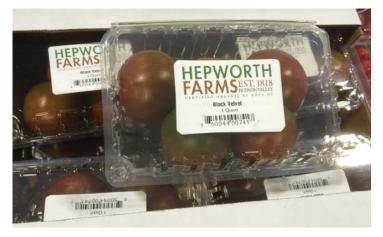

**Organic Rainbow Cherry Tomatoes** are in steady supply out of Lady Moon Farms in PA, They even have added one new variety to pack this year!

Organic Black Prince Heirloom Tomatoes in 10/1 qt clamshells are available out of NY.

#### **OG PEPPERS**

Organic Green Peppers are in good supply out of PA, NY, and CA. Some PA Organic Red Peppers will be available this week.

Organic Specialty Peppers are available out of Hepworth Farms in NY, including Organic Cherry Bomb, Cubanelle, Hot Mix Pepper Clamshells, Poblanos, and Purple Block Peppers.