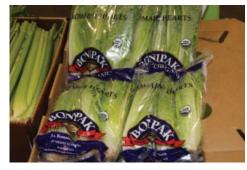

#### **OG ROMAINE HEARTS**

**Organic Romaine Hearts** are in abundant supply out of CA. Prices are low and it's a good time to promote! Quality has been very good.