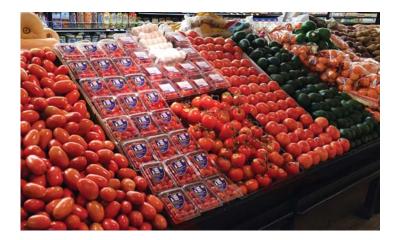

## PEAK SUMMER ORGANIC TOMATOES

**Organic Round Tomatoes** are in abundant supply for the next few weeks out of PA. Inbound quality has been excellent!

**Organic Heirloom Tomatoes** are in very good supply out of PA on a five variety pack.

Organic Roma Tomatoes are in abundant supply out of PA.

**Organic Grape Tomatoes** are in good supply on the East Coast and our primarily PA grown. **Organic Gold Grapes** are limited.

**Organic Cherry Tomatoes** are in abundant supply out of both NY and PA. Quality is excellent! Also available in limited supplies are **Organic Orange Cherry Tomatoes**.

**Organic Rainbow Cherry Tomatoes** are in steady supply out of Lady Moon Farms in PA, They even have added one new variety to pack this year!

Organic Black Prince Heirloom Tomatoes in 10/1 qt clamshells are available out of NY.

Organic Campari Tomatoes are in good supply for this week.

**Organic Cluster Tomatoes** from Canada and PA are in limited supply. There may be some disease on the PA hothouse grown product, which causes black spots of decay that emerges post harvest.