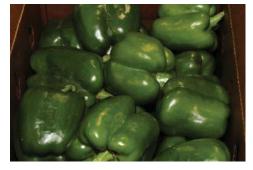

#### **OG PEPPERS**

Organic Green Peppers are in good supply out of PA, NY, and CA. Some PA Organic Red Peppers will be available this week.

Organic Specialty Peppers are available out of Hepworth Farms in NY, including Organic Cherry Bomb, Cubanelle, Hot Mix Pepper Clamshells, Poblanos, and Purple Block Peppers.