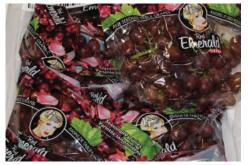

#### **CV GRAPES**

This week as we move through the last of the Pretty Lady "Esteem" White Seedless Grapes, we will start with the Pretty Lady "Green Emerald" variety. We will also have the "Red Emerald" and "Grand Emerald" Black Seedless Pretty Lady Grapes.

For those looking for price, large and medium large codes of all colors at much less money. Good quality on all.