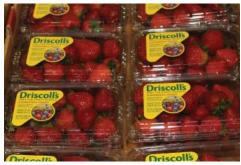

#### **CV BERRIES**

Look for Strawberry prices to increase slightly this week. Volume out of the Salinas/Watsonville areas continue to decline.

Blueberries from summer storage crop will continue to ship out of both the Pacific Northwest and Michigan. The transition is under way from pints to 6oz packages. We have started sourcing some fresh crop fruit from Peru. Availability will be sporadic for the next few weeks, so look for higher pricing next week.