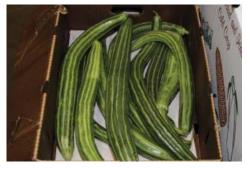

Organic Specialty Cucumbers (Lemon, Serpent, Persian, and Pickle) are in limited supply.