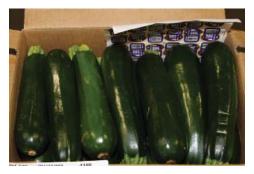

#### **OG SUMMER SQUASH**

**Organic Zucchini** is in good supply out of NY, PA, and OH. CA also reports abundant supplies or Organic Zucchini. Quality has been excellent out of PA.

**Organic Yellow Squash** is in limited supply from PA and NY.