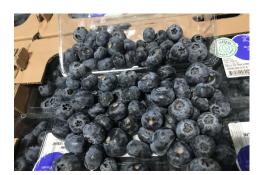

#### **OG BERRIES**

**Organic Blueberries** are in excellent supply out of the Pacific Northwest in 6 oz, pints, and 18 oz. Supplies are expected to be good through mid-August. Local New Jersey Organic Blueberries are finished harvesting for the season.