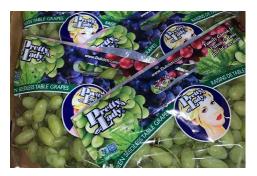

#### **OG GRAPES**

The California Organic Grape season has begun!

California growers are now shipping Summer Royal Black Seedless, Sugarone and Ivory Green Seedless, and Flame Red Seedless Organic Grapes from the Delano area. Demand is strong and growers are light on field labor due to COVID, so pricing is starting out at a higher level than the Mexican season finished at.

**Organic Champagne Grapes** are now in season! These sweet mini red seedless grapes have tender stems and are sold in 1 lb clamshells.

The last of the season Mexican Organic Cotton Candy and Sweet Sapphire Grapes will wrap up in mid-July.