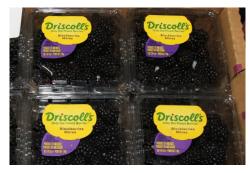

**Organic Blackberries** out of California and Mexico are expected to be steady for the rest of July. Local **Organic Blackberries** continue with very nice quality but could be interrupted at any moment due to heat and rain. Expect sporadic supplies.

**ALERT! Organic Raspberry** supplies got extremely tight and are expected to continue this way with steep price increases, sporadic volumes, and prorates.

**NOTE: Organic Strawberry** growers are battling through quality challenges created by the high heat in California. Pricing is up some and there is generally less promotable volume.