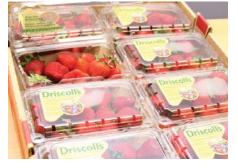

California **Organic Raspberry** supply is tighter this week, though we don't expect shortages. Prices are up slightly.

**Organic Strawberries** are becoming much more limited. Prices have jumped sharply, especially on Driscoll's brand. All shippers are showing bruising on the fruit upon arrival.

## CV STRAWBERRIES

ALERT! Extremely limited supplies of Strawberries will continue this week. Heat and humidity are affecting quality very severely. Prices will be higher this week.