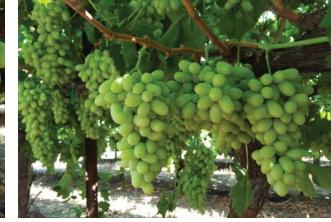

## **OG GRAPE HARVESTS**

. . . . . . . . . .

. . .

California **Organic Black**, **Red**, and **Green Seedless Grapes** were in steady supply, but now some shippers are gapping due to the recent rainy weather and excessive heat. Arrivals have been coming in very nice with good appearance and flavor, but we'll have to keep an eye out for new arrivals during early August, especially Greens.

Mid-August through early September looks to be the best time to promote **Organic Grapes.** 

California Organic Champagne Grapes are steady. California Organic Thomcord Grapes are expected to arrive in good supply the first week of August.