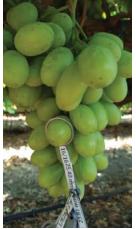

### (PICTURED LEFT):

Shippers have been in the fields looking at the grapes, specifically **Organic Pristine Grapes**. Since they are 20-25 days away from harvesting, they are not as susceptible to rain damage. At this point they are cautiously optimistic about the **Organic Jumbo Pristine Grapes**. Get ready to promote these beauties in early September!