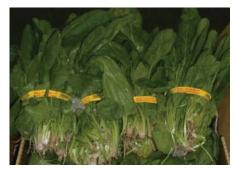

# **OG SPINACH**

**Organic Spinach** should be in better supply this week with product out of Nevada and California. Prices are still high.