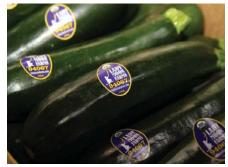

## **OG ZUCCHINI**

**Organic Zucchini** is in adequate supply out of Pennsylvania, Wisconsin, and California. New York product, which is usually available at this time of year, suffered due to rain. Markets are fairly tight.